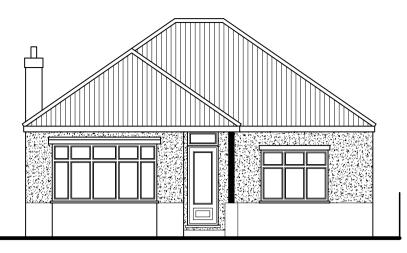

Existing Front Elevation @1:100 A1

**Existing Side Elevation** 

**Existing Rear Elevation** 

**Existing Side Elevation** 

Existing Ground Floor Plan @1:50 A1

**Existing Roof Joist Plan** 

#### DWG. TITLE

Existing Floor Plans and Elevations

| SCALE<br>1:50 1:100     |            |             | DRN D Flintoft |    |    |
|-------------------------|------------|-------------|----------------|----|----|
| DATE                    | ALTERATION |             |                | BY | RI |
|                         |            |             |                |    |    |
|                         |            |             |                |    |    |
|                         |            |             |                |    |    |
|                         |            |             |                |    |    |
| DWG. NUMBER N2210-20-01 |            | DATE Oct 20 | •              | R  | Έ\ |