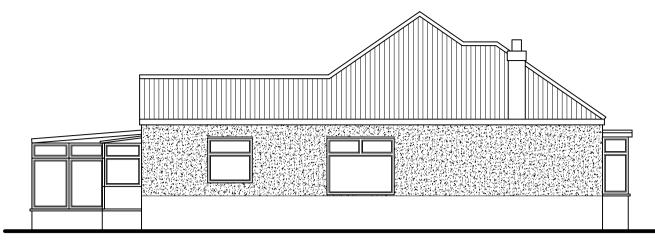

Existing Front Elevation @1:100 A1

**Existing Side Elevation** 

**Existing Rear Elevation** 

**Existing Side Elevation** 

Existing Ground Floor Plan @1:50 A1

**Existing Roof Joist Plan** 

#### DWG. TITLE

Existing Floor Plans and Elevations

| SCALE<br>1:50 1:100     |            |             | DRN D Flintoft |    |    |
|-------------------------|------------|-------------|----------------|----|----|
| DATE                    | ALTERATION |             |                | BY | RI |
|                         |            |             |                |    |    |
|                         |            |             |                |    |    |
|                         |            |             |                |    |    |
|                         |            |             |                |    |    |
| DWG. NUMBER N2210-20-01 |            | DATE Oct 20 | •              | R  | Έ\ |