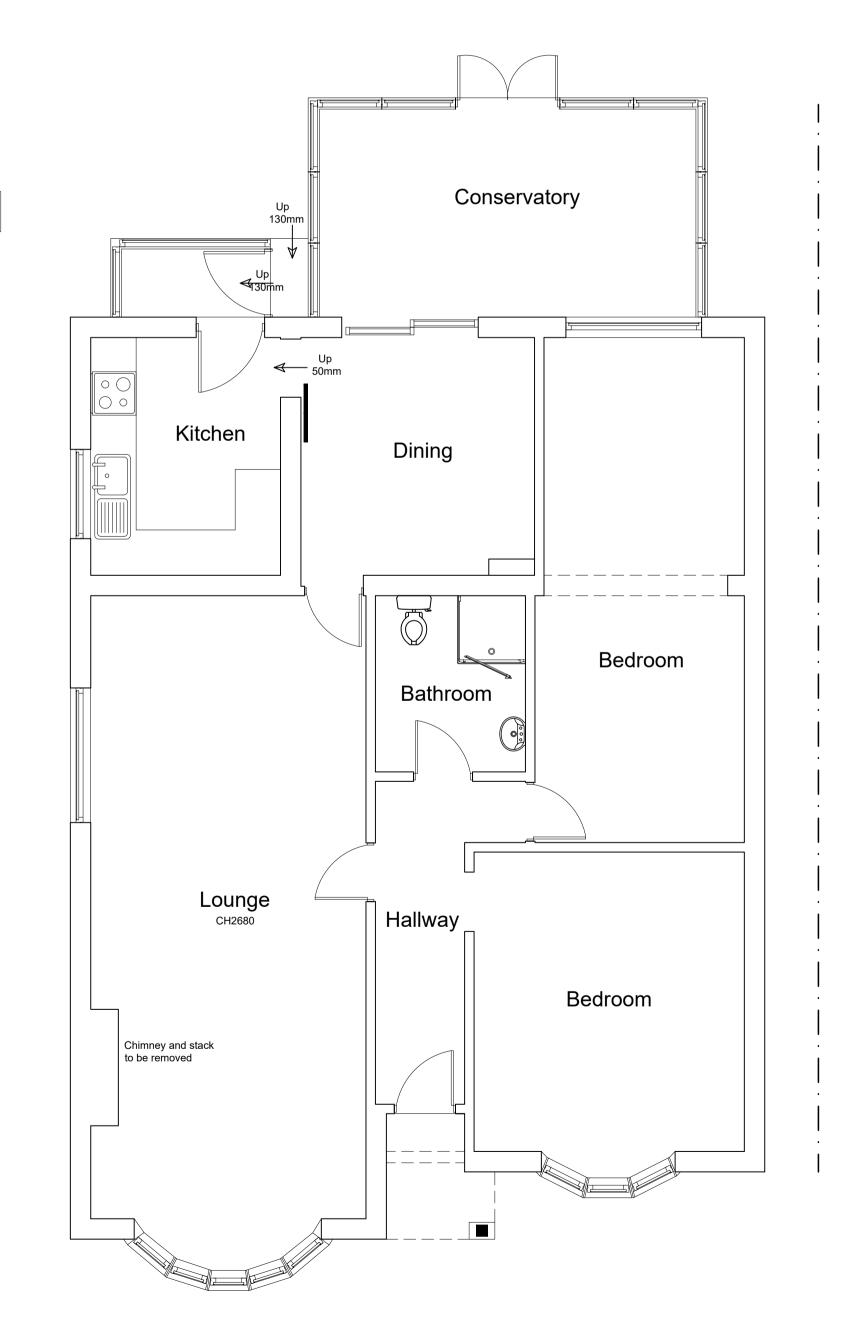

Existing Front Elevation @1:100 A1

**Existing Side Elevation** 

**Existing Rear Elevation** 

**Existing Side Elevation** 

Existing Ground Floor Plan @1:50 A1

**Existing Roof Joist Plan** 

#### DWG. TITLE

Existing Floor Plans and Elevations

| SCALE<br>1:50 1:100     |            |             | DRN D Flintoft |    |    |
|-------------------------|------------|-------------|----------------|----|----|
| DATE                    | ALTERATION |             |                | BY | RI |
|                         |            |             |                |    |    |
|                         |            |             |                |    |    |
|                         |            |             |                |    |    |
|                         |            |             |                |    |    |
| DWG. NUMBER N2210-20-01 |            | DATE Oct 20 | •              | R  | Έ\ |