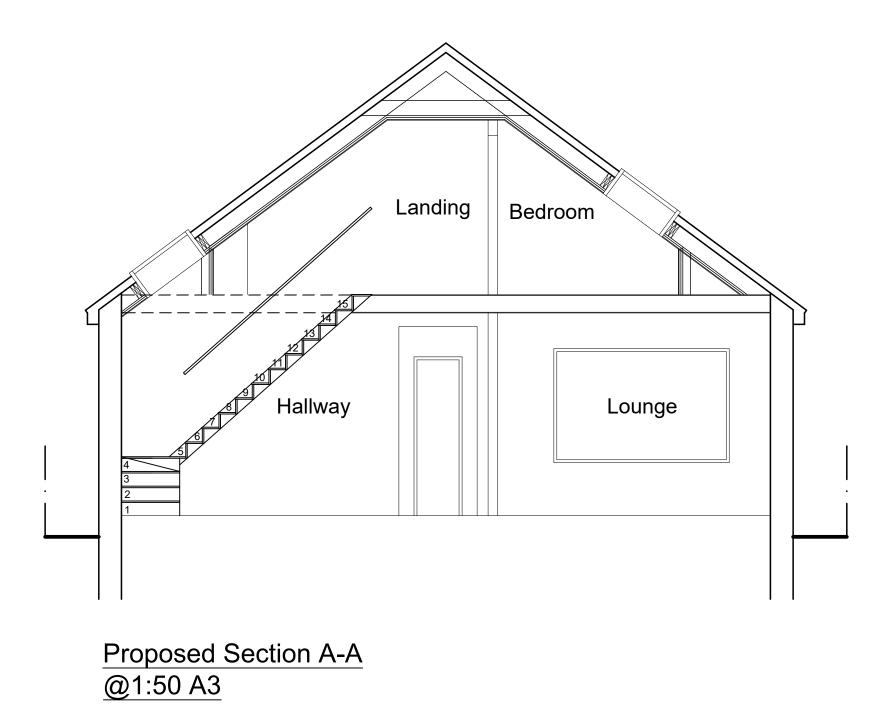

## JOB TITLE

Proposed Removal Of Existing Roof And New Increased Roof Height With Attic Trusses Installed

## DWG. TITLE

Proposed Section A-A

| SCALE DF<br>1:50 MT        |            |                       |  |     |     |
|----------------------------|------------|-----------------------|--|-----|-----|
| DATE                       | ALTERATION |                       |  | BY  | REV |
|                            |            |                       |  |     |     |
|                            |            |                       |  |     |     |
|                            |            |                       |  |     |     |
|                            |            |                       |  |     |     |
|                            |            |                       |  |     |     |
| DWG. NUMBER<br>N2210-20-04 |            | DATE<br><b>Mar 21</b> |  | REV |     |
| NZZI                       | 0-20-04    | Iviar 21              |  | -   | '   |