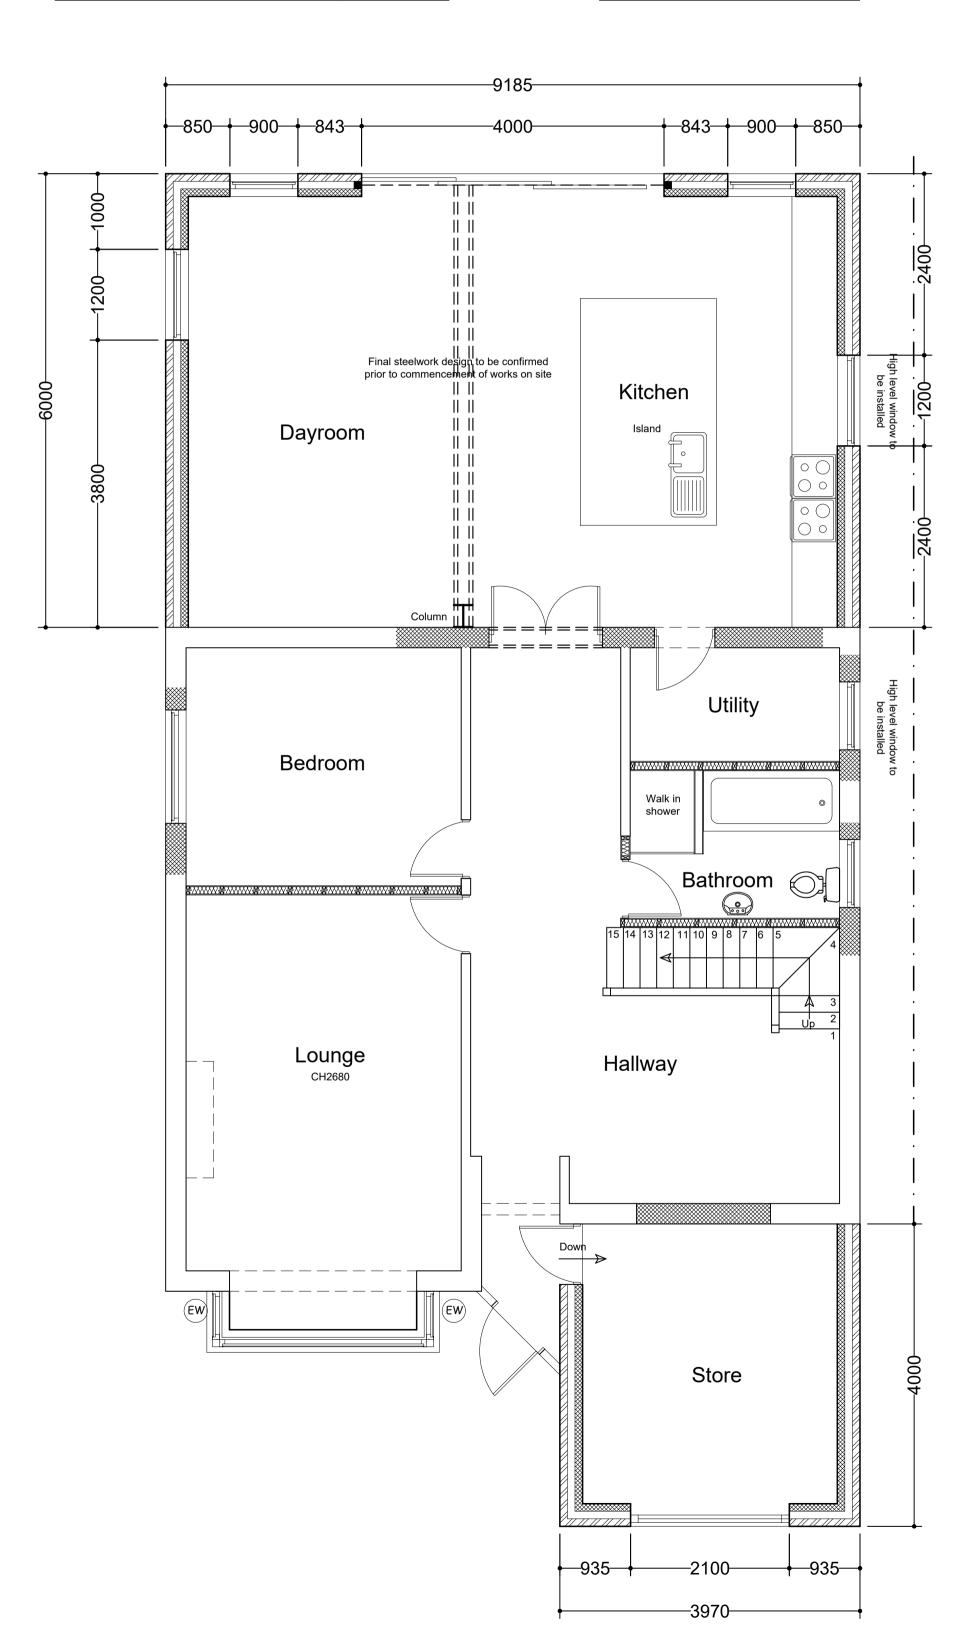

Proposed Front Elevation @1:100 A1

**Proposed Side Elevation** 

Proposed Rear Elevation

**Proposed Side Elevation** 

Proposed Ground Floor Plan @1:50 A1

Proposed Roof Joist Plan

### JOB TITLE

Proposed Removal Of Existing Roof And New Increased Roof Height With Attic Trusses Installed

#### DWG. TITLE

**Proposed Floor Plans and Elevations** 

| SCALE       |                |        | DRN        |    |     |
|-------------|----------------|--------|------------|----|-----|
| 1:50 1      | :100           |        | D Flintoft |    |     |
| DATE        | ALTERATION     |        |            | BY | RE\ |
| 04/12/20    | Design Updates |        |            | DF | Α   |
| 15/02/20    | Design Updates |        |            | DF | В   |
| 18/02/20    | Design Updates |        |            | DF | С   |
| 23/02/21    | Client Updates |        |            | MT | D   |
|             |                |        |            |    |     |
| DWG. NUMBER |                | DATE   | RE         |    | ΕV  |
| N2210-20-02 |                | Oct 20 | D          |    | )   |
|             |                | ı      |            | I  |     |