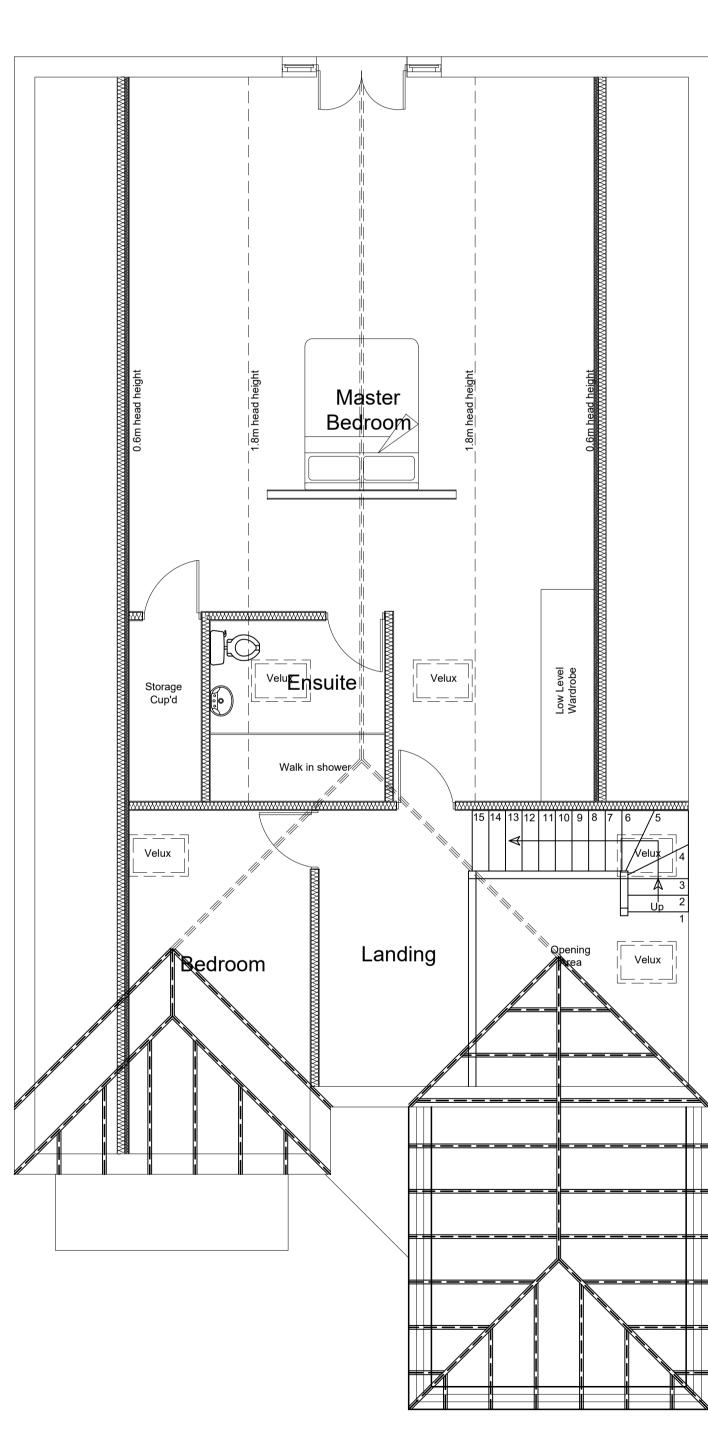

Proposed Front Elevation @1:100 A1

**Proposed Side Elevation** 

Proposed Rear Elevation

**Proposed Side Elevation** 

Proposed Ground Floor Plan @1:50 A1

Proposed Roof Joist Plan

### JOB TITLE

Proposed Removal Of Existing Roof And New Increased Roof Height With Attic Trusses Installed

#### DWG. TITLE

**Proposed Floor Plans and Elevations** 

| SCALE       |                |        | DRN        |    |     |
|-------------|----------------|--------|------------|----|-----|
| 1:50 1      | :100           |        | D Flintoft |    |     |
| DATE        | ALTERATION     |        |            | BY | RE\ |
| 04/12/20    | Design Updates |        |            | DF | Α   |
| 15/02/20    | Design Updates |        |            | DF | В   |
| 18/02/20    | Design Updates |        |            | DF | С   |
| 23/02/21    | Client Updates |        |            | MT | D   |
|             |                |        |            |    |     |
| DWG. NUMBER |                | DATE   | RE         |    | ΕV  |
| N2210-20-02 |                | Oct 20 | D          |    | )   |
|             |                | ı      |            | I  |     |