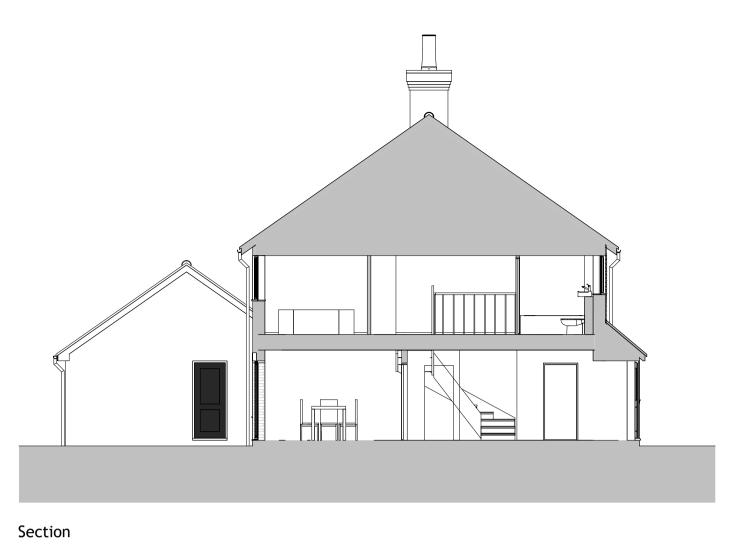

**Rear Elevation** 

Right Flank Elevaton

Left Flank Elevation

Description

| Α | Amendments following planning officers comments                        | 20.10.20 |
|---|------------------------------------------------------------------------|----------|
| В | Amendments to the garage of plot 12 and 13 following client comments   | 23.11.20 |
| С | Garage roof amended                                                    | 04.1220  |
| D | Roof pitch reduced and garage amended following comments from planners | 15.12.20 |
| Е | Garage amendmed following planners comments                            | 04.03.21 |
|   |                                                                        |          |