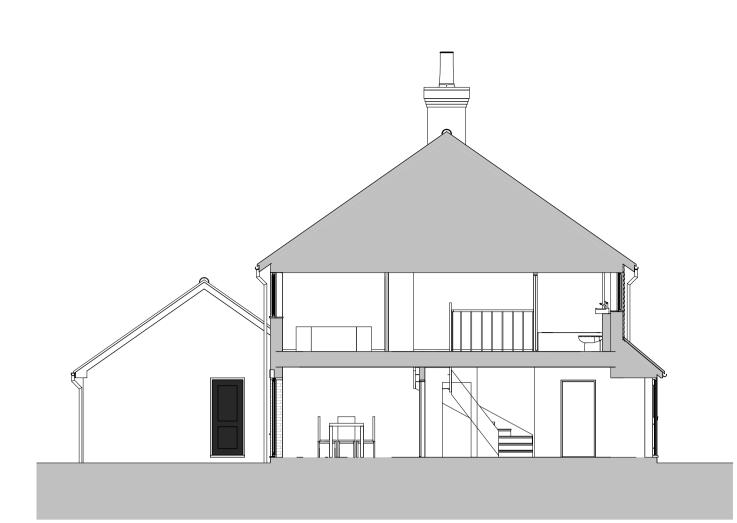

Section

**Rear Elevation** 

Right Flank Elevaton

Left Flank Elevation

Schumer mit automing is protected and intercepting in positive and rates of the first interaction of the protected of exprine formap Crown Copyright 2007. All rights reserved. Licence number 10002049, fluiddesign is a trading style of FLUID Architecture Limited, which is a subsidiary of Fluid Design Group Limited. Registered in England No: 5190735. Registered Address: Offinadowr House. Lewes Road, Forest Row, East Sussex, RH18 5AA