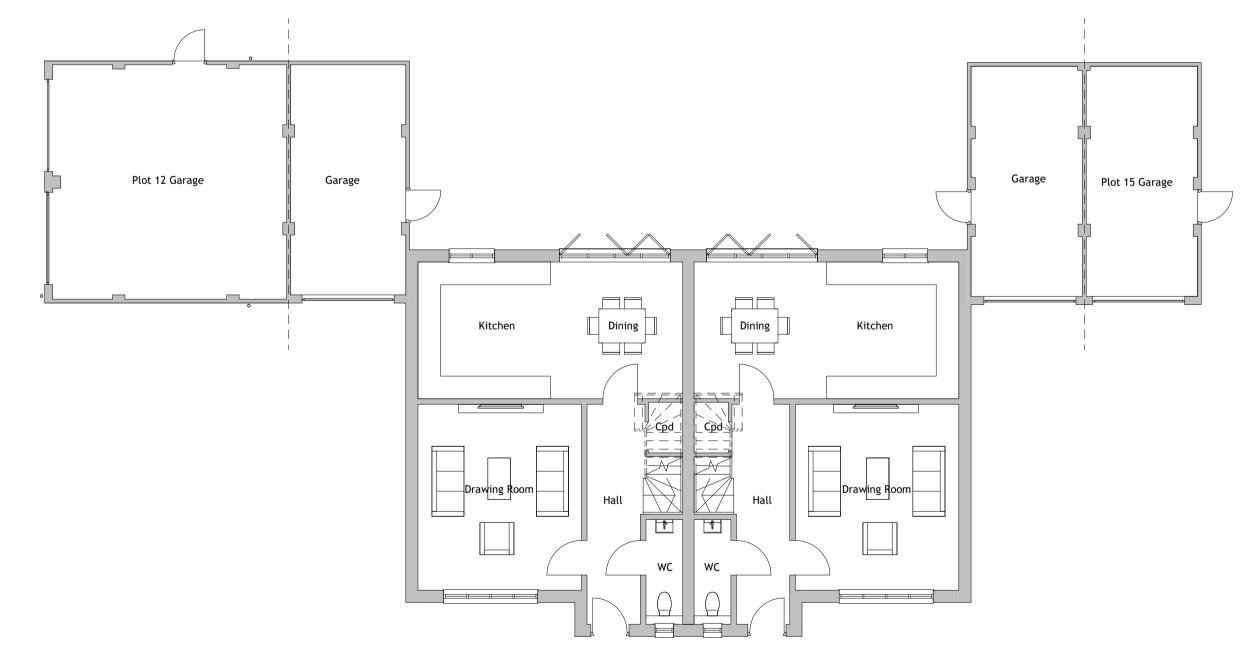

Front Elevation

First Floor Plan

**Ground Floor Plan** 

Notes:

Revisions:

| D | escri | ption                                                                  | D        |
|---|-------|------------------------------------------------------------------------|----------|
|   | Α     | Amendments following planning officers comments                        | 20.10.20 |
|   | В     | Amendments to the garage of plot 12 and 13 following client comments   | 23.11.20 |
|   | С     | Garage roof amended                                                    | 04.1220  |
|   | D     | Roof pitch reduced and garage amended following comments from planners | 15.12.20 |
|   | Е     | Garage amendmed following planners comments                            | 04.03.21 |