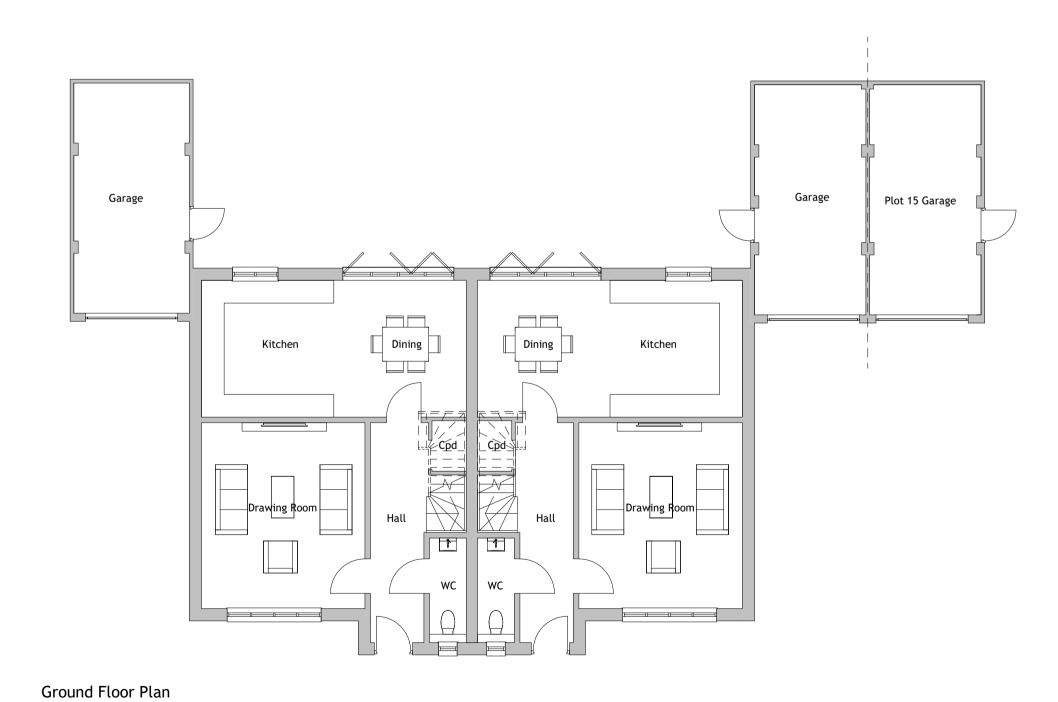

Front Elevation

First Floor Plan

Roof Plan

Notes:

**Revisions:** 

| L | Jesch | plion                                                                  |         |
|---|-------|------------------------------------------------------------------------|---------|
|   | Α     | Amendments following planning officers comments                        | 20.10.2 |
|   | В     | Amendments to the garage of plot 12 and 13 following client comments   | 23.11.2 |
|   | С     | Garage roof amended                                                    | 04.1220 |
|   | D     | Roof pitch reduced and garage amended following comments from planners | 15.12.2 |