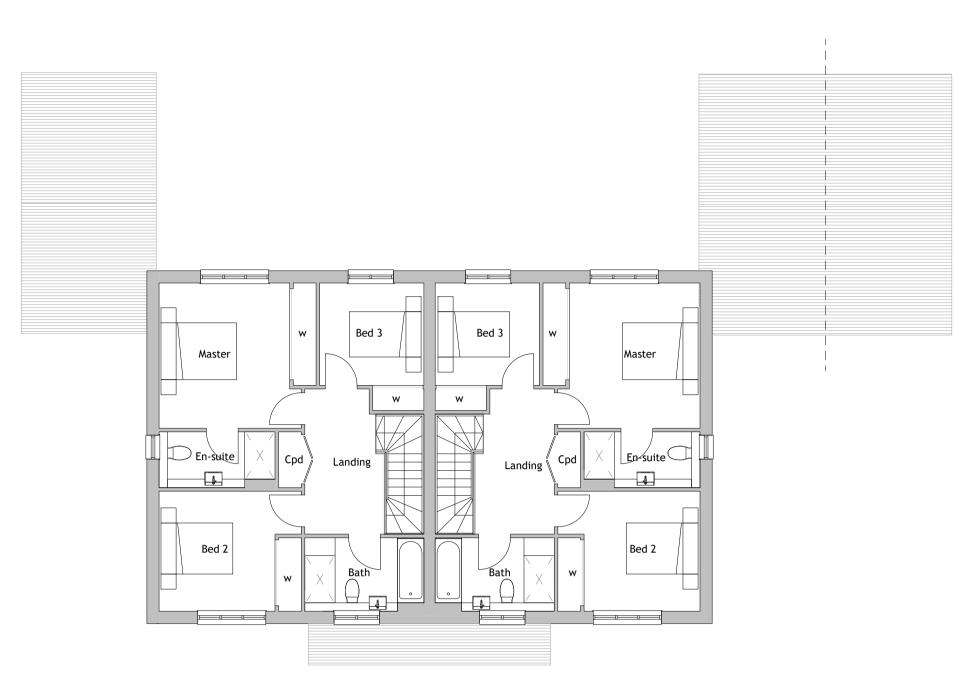

Front Elevation

First Floor Plan

Roof Plan

Notes:

**Revisions:** 

| L | Jesch | plion                                                                  |         |
|---|-------|------------------------------------------------------------------------|---------|
|   | Α     | Amendments following planning officers comments                        | 20.10.2 |
|   | В     | Amendments to the garage of plot 12 and 13 following client comments   | 23.11.2 |
|   | С     | Garage roof amended                                                    | 04.1220 |
|   | D     | Roof pitch reduced and garage amended following comments from planners | 15.12.2 |