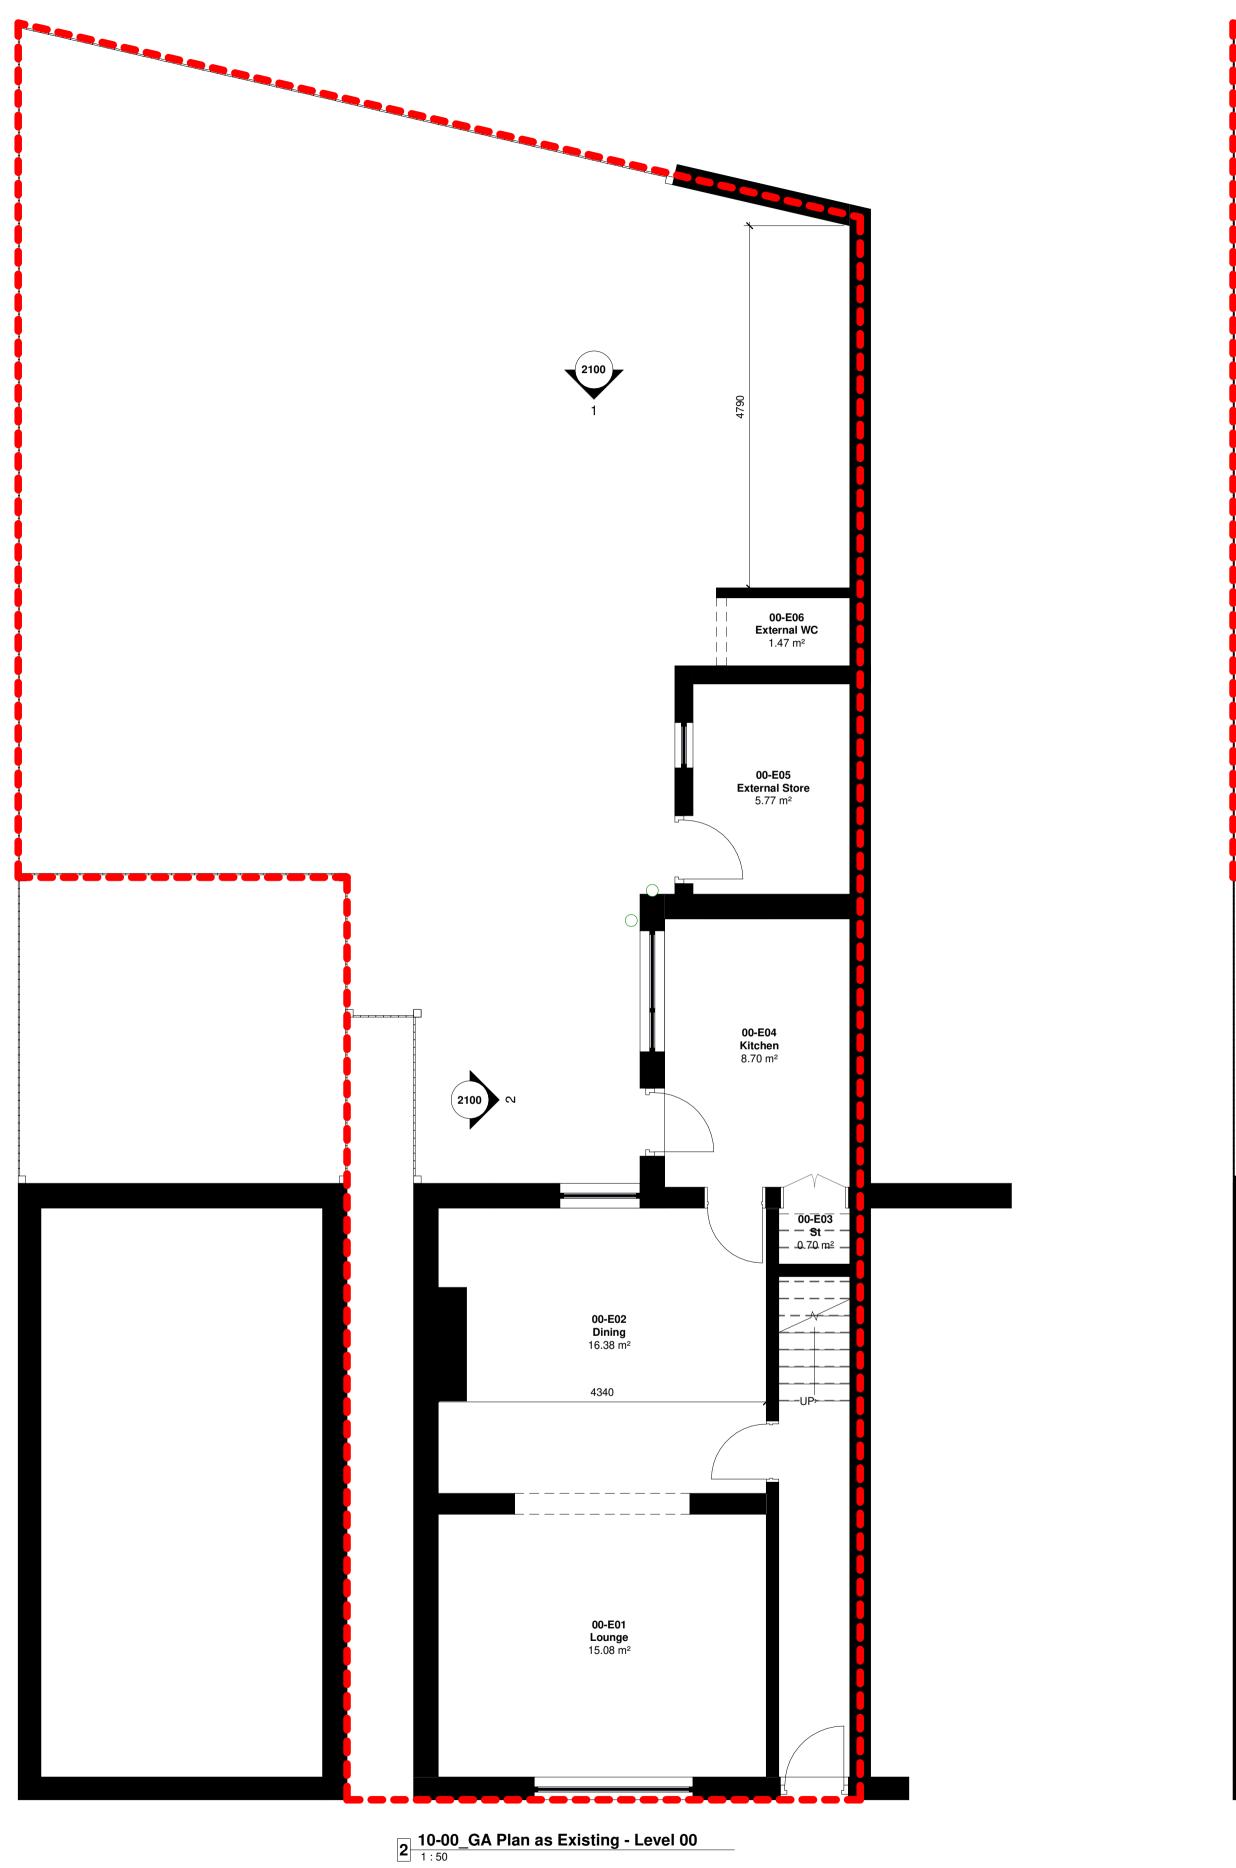

| Azard Identification |        |    |  |  |
|----------------------|--------|----|--|--|
| ref                  | hazard | da |  |  |

|         |                                  | Areas                |                     |  |
|---------|----------------------------------|----------------------|---------------------|--|
| Number  | Name                             | Metric               | Imperia             |  |
| Level 0 |                                  |                      |                     |  |
| 00-001  | Open Plan<br>Kitchen/Family Room | 18.02 m²             | 194 ft²             |  |
| 00-002  | Utility                          | 3.21 m <sup>2</sup>  | 35 ft <sup>2</sup>  |  |
| 00-03   | Wc                               | 1.74 m²              | 19 ft <sup>2</sup>  |  |
| 00-E01  | Lounge                           | 15.08 m <sup>2</sup> | 162 ft <sup>2</sup> |  |
| 00-E02  | Dining                           | 16.38 m²             | 176 ft <sup>2</sup> |  |
| 00-E03  | St                               | 0.70 m <sup>2</sup>  | 8 ft <sup>2</sup>   |  |
| 00-E06  | External WC                      | 1.47 m²              | 16 ft <sup>2</sup>  |  |
| 7       |                                  | 56.61 m <sup>2</sup> | 609 ft <sup>2</sup> |  |