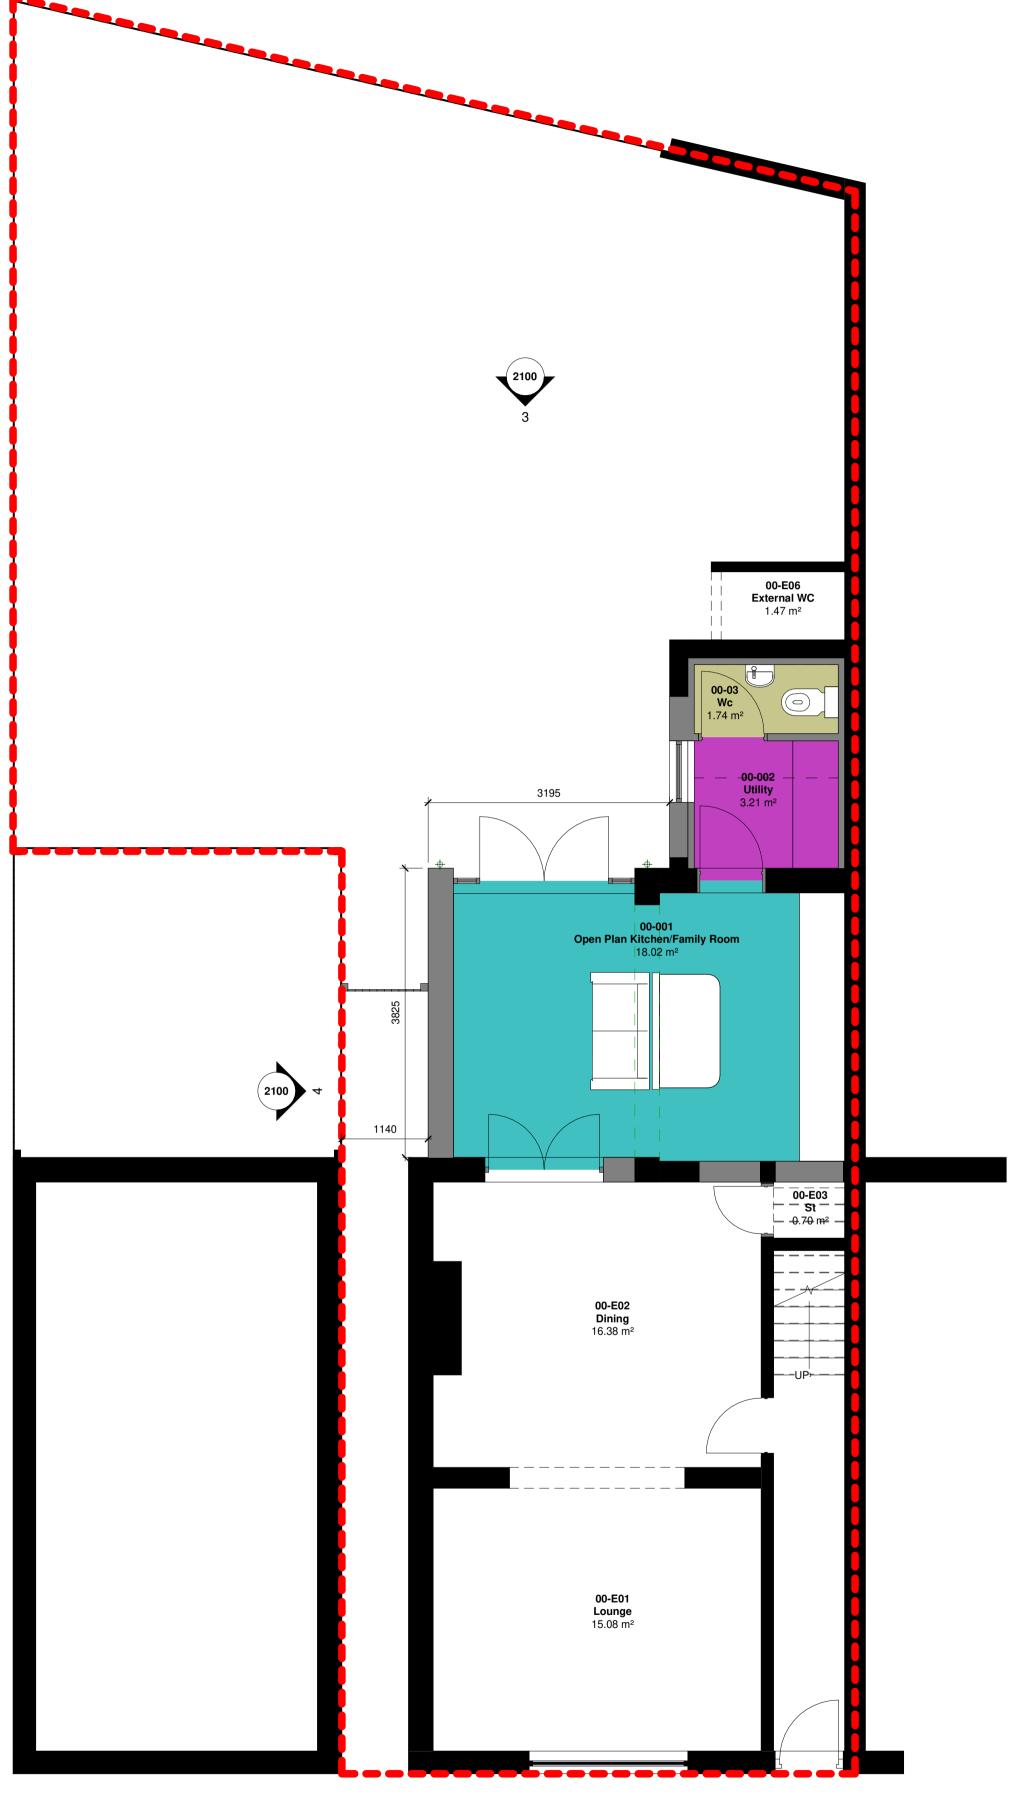

| Azard Identification |        |    |  |  |
|----------------------|--------|----|--|--|
| ref                  | hazard | da |  |  |

|         |                                  | Areas                |                     |  |
|---------|----------------------------------|----------------------|---------------------|--|
| Number  | Name                             | Metric               | Imperia             |  |
| Level 0 |                                  |                      |                     |  |
| 00-001  | Open Plan<br>Kitchen/Family Room | 18.02 m²             | 194 ft²             |  |
| 00-002  | Utility                          | 3.21 m <sup>2</sup>  | 35 ft <sup>2</sup>  |  |
| 00-03   | Wc                               | 1.74 m²              | 19 ft <sup>2</sup>  |  |
| 00-E01  | Lounge                           | 15.08 m <sup>2</sup> | 162 ft <sup>2</sup> |  |
| 00-E02  | Dining                           | 16.38 m²             | 176 ft <sup>2</sup> |  |
| 00-E03  | St                               | 0.70 m <sup>2</sup>  | 8 ft <sup>2</sup>   |  |
| 00-E06  | External WC                      | 1.47 m²              | 16 ft <sup>2</sup>  |  |
| 7       |                                  | 56.61 m <sup>2</sup> | 609 ft <sup>2</sup> |  |

## Room Key

Kitchen
Toilets

Utility

| 203         | Revised to show flat roof | NJA   | 08/02/21 | LW      |
|-------------|---------------------------|-------|----------|---------|
| <b>2</b> 02 | For Client Sign-Off       | NJA   | 07/02/21 | LW      |
| <b>2</b> 01 | First Issue of Drawing    | NJA   | 31/01/21 | LW      |
| Rev         | Revision Details          | Drawn | Date     | Checked |
|             |                           |       |          |         |