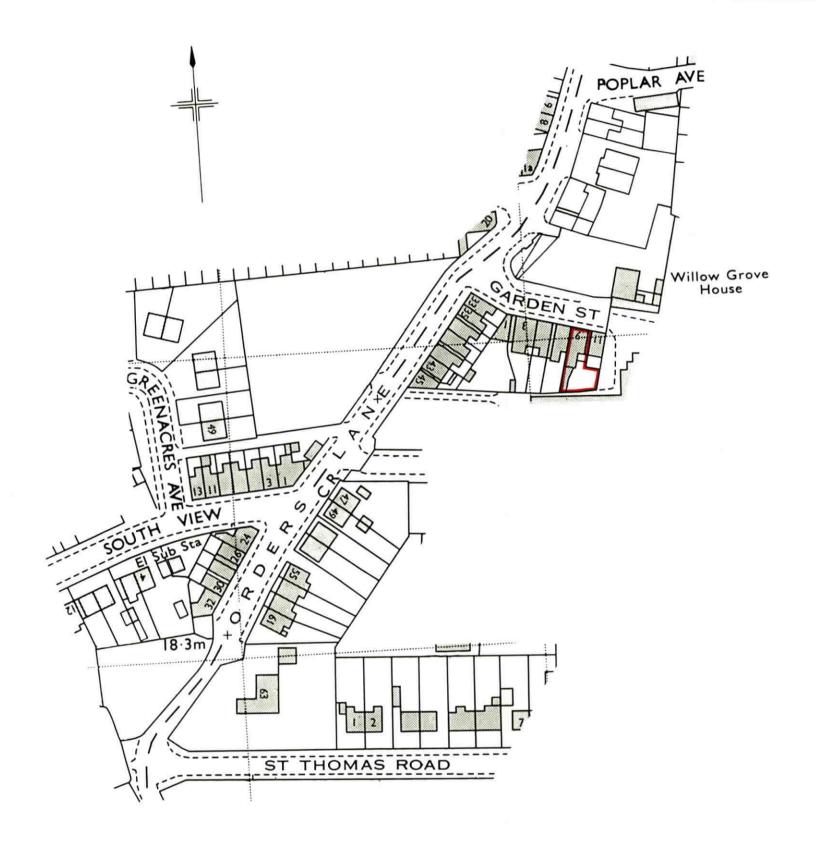

| H.M. LAND REGISTRY             |                | TITLE NUMBER |                                      |
|--------------------------------|----------------|--------------|--------------------------------------|
|                                |                | LA549806     |                                      |
| ORDNANCE SURVEY PLAN REFERENCE | SD 4231        | section B    | Scale<br>1/1250 Enlarged from 1/2500 |
| COUNTY LANCASHIRE              | DISTRICT FYLDE |              | © Crown copyright 1984               |

This is a copy of the title plan on 8 FEB 2021 at 12:50:03. This copy does not take account of any application made after that time even if still pending in HM Land Registry when this copy was issued.

This copy is not an 'Official Copy' of the title plan. An official copy of the title plan is admissible in evidence in a court to the same extent as the original. A person is entitled to be indemnified by the registrar if he or she suffers loss by reason of a mistake in an official copy. If you want to obtain an official copy, the HM Land Registry web site explains how to do this.

HM Land Registry endeavours to maintain high quality and scale accuracy of title plan images. The quality and accuracy of any print will depend on your printer, your computer and its print settings. This title plan shows the general position, not the exact line, of the boundaries. It may be subject to distortions in scale. Measurements scaled from this plan may not match measurements between the same points on the ground.