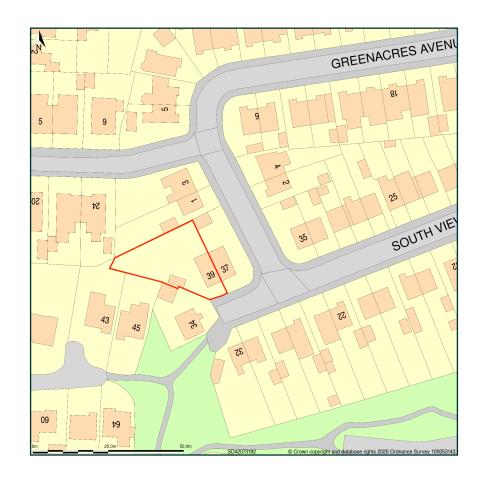

## Location Plan - Fawcett. 39, South View, Kirkham, Lancashire, PR4 2TT

Site Plan shows area bounded by: 342001.25, 431754.74 342142.67, 431896.16 (at a scale of 1:1250), OSGridRef: SD42073182. The representation of a road, track or path is no evidence of a right of way. The representation of features as lines is no evidence of a property boundary.

Produced on 9th Apr 2020 from the Ordnance Survey National Geographic Database and incorporating surveyed revision available at this date. Reproduction in whole or part is prohibited without the prior permission of Ordnance Survey. © Crown copyright 2020. Supplied by www.buyaplan.co.uk a licensed Ordnance Survey partner (100053143). Unique plan reference: #00508772-7FDDE7