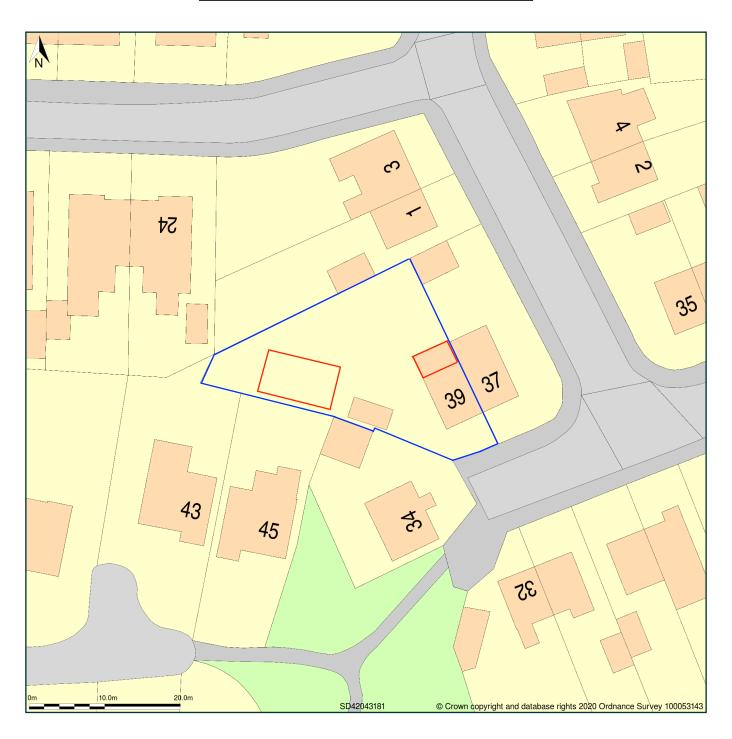

## 39, South View, Kirkham, Lancashire, PR4 2TT

Block Plan shows area bounded by: 342004.17, 431772.85 342094.17, 431862.85 (at a scale of 1:500), OSGridRef: SD42043181. The representation of a road, track or path is no evidence of a right of way. The representation of features as lines is no evidence of a property boundary.