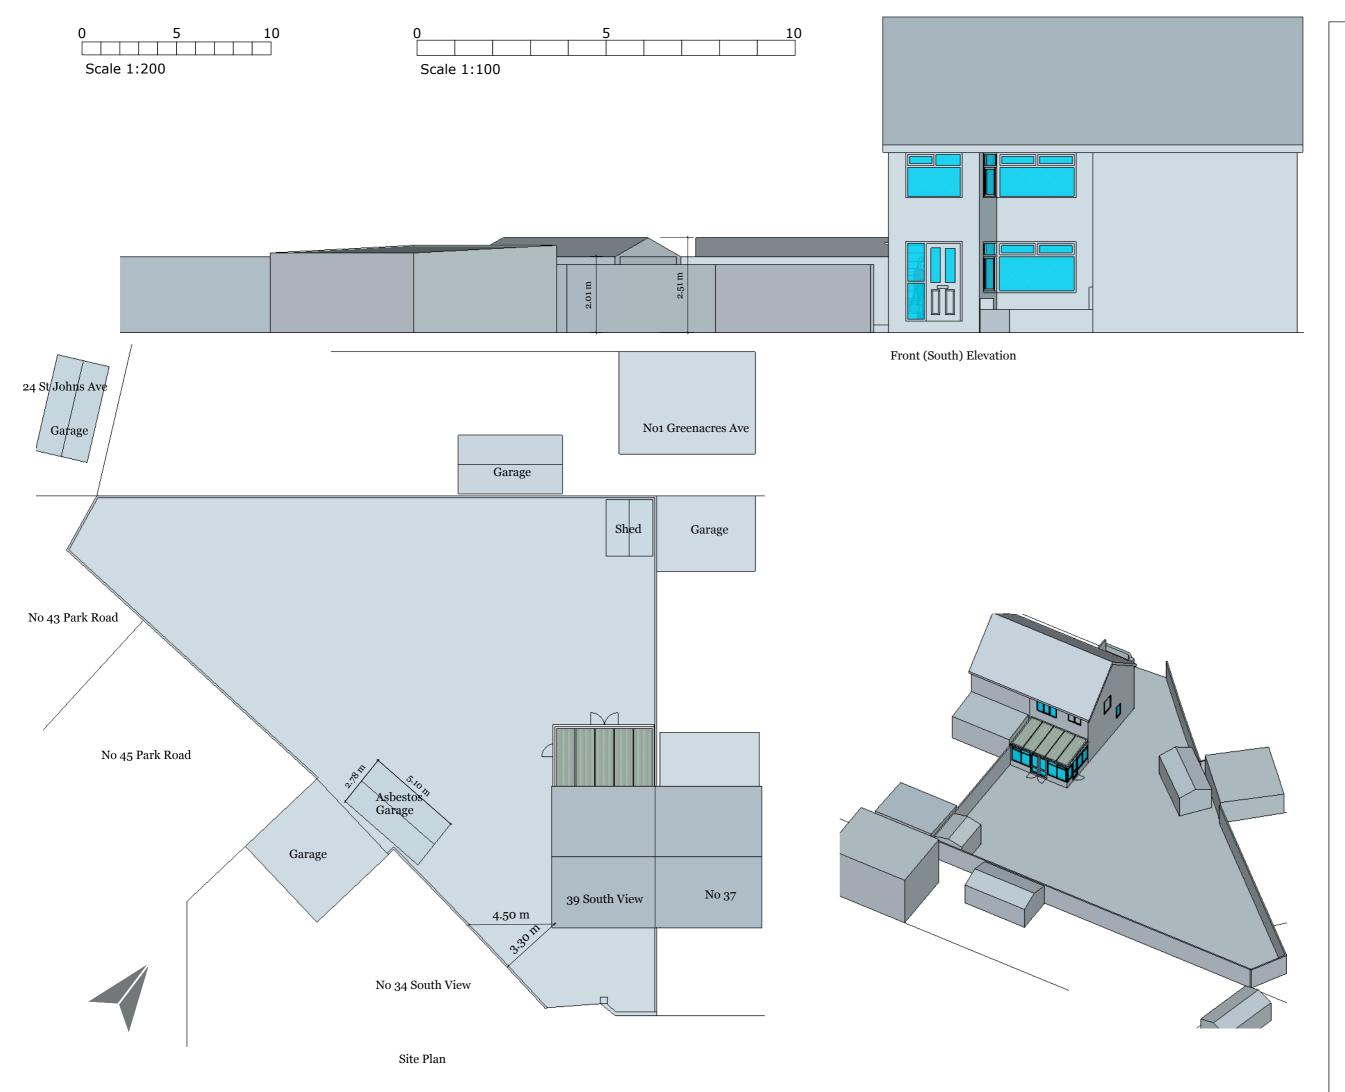

**PROJECT**Replacement Garage and Conservatory to Rear Extension

scales 1:100 & 1:200 at A3

ISSUE 17th April 2020

RE-ISSUE MM.DD.YY

DRAWING DESCRIPTION Existing Site Plan and Front Elevation

## 2020-1551-01

Copyright © DMH Architectural Services 2019

This drawing is to be read in conjunction with all other related drawings and documents.

The Contractor is to check and verify all dimensions on site prior to ordering materials or commencement of the construction works.