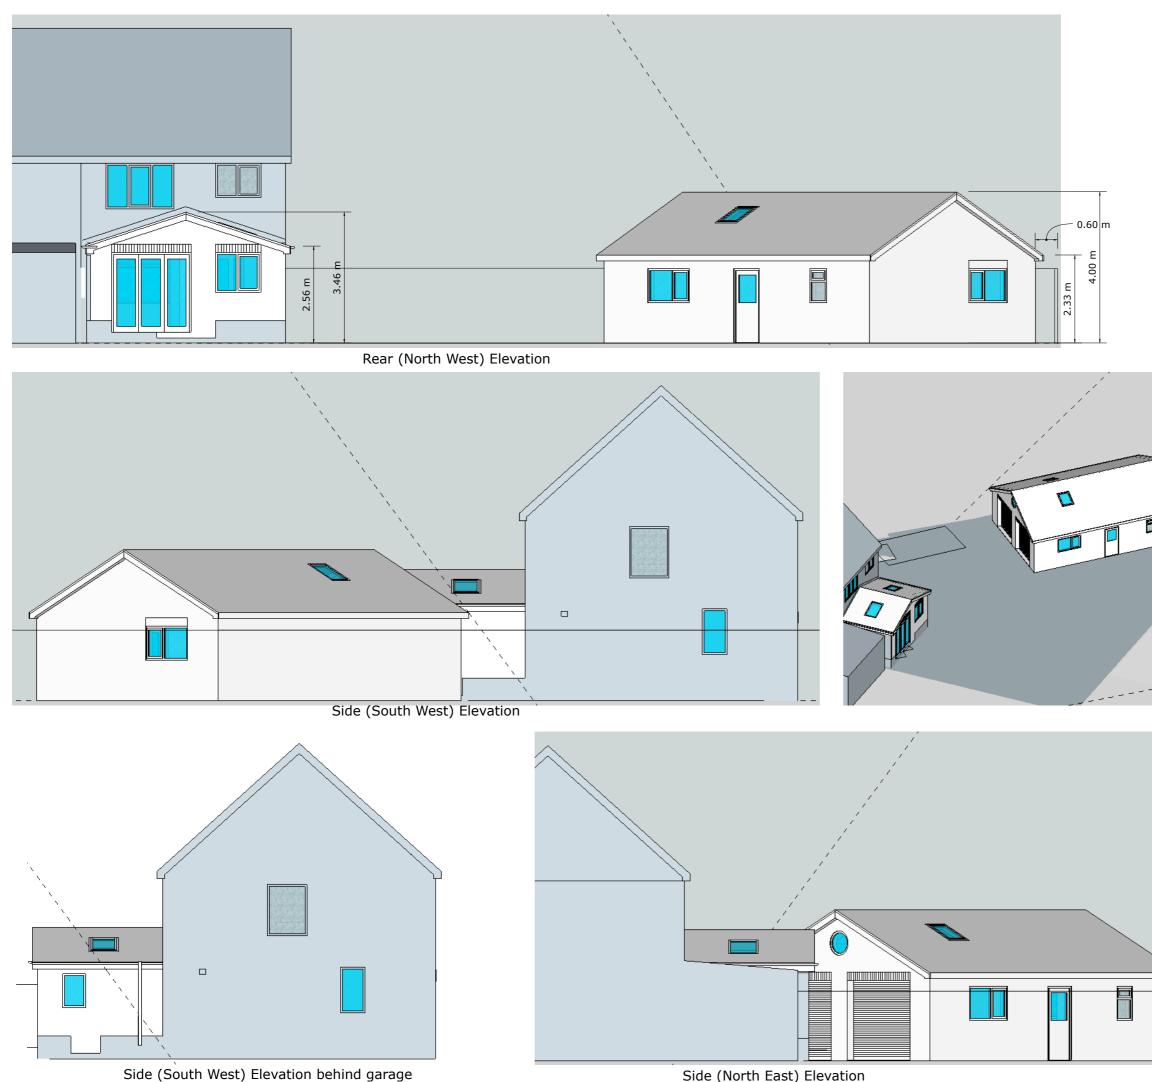

## CLIENT

Mr & Mrs Myles Fawcett

39 South View Kirkham PR4 2TT

PROJECT

Demolish asbestos Garage and conservatory. Replace with new garage / workshop and rear extension.

## DRAWING DESCRIPTION

**Proposal C - Elevations** 

SCALE

1:100 at A3

DATE DRAWN 30th April 2020

REVISION **Rev A- 5th May 2020** 