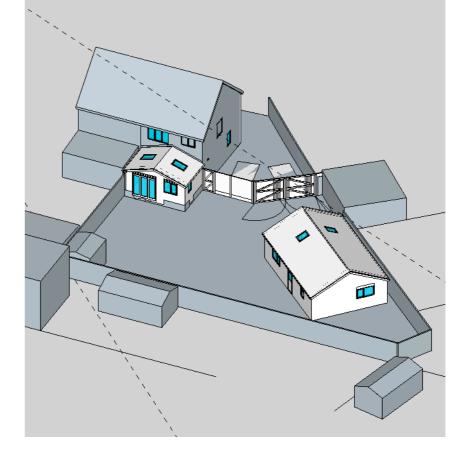

### **PROJECT**

Demolish asbestos garage and Conservatory and Replace with New garage / workshop and rear extension.

## DRAWING DESCRIPTION

Proposal C site Plan and front elevation.