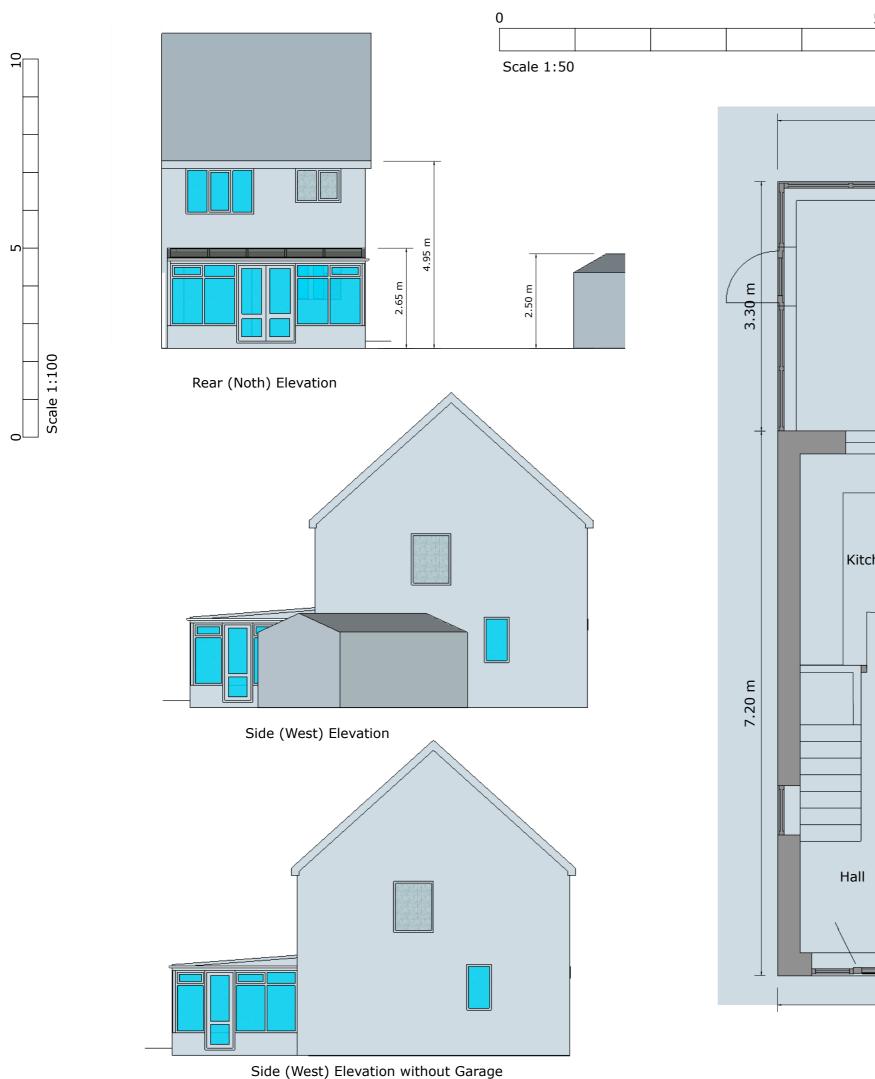

Existing Ground Floor Plan

Homes need a woman's touch.

Dawn Hare HNC Building

36 Balderstone Road Freckleton Preston PR4 1YL

Tel: 01772 462763 Mobile: 07960 119040 Email: Dawn Hare64@gmail.com

## CLIENT

10

Mr & Mrs Myles Fawsett 39 South View Kirkham PR4 2TT

**PROJECT Replacement Garage and** Conservatory into rear Extension

## DRAWING DESCRIPTION

Existing plans and Elevations

**SCALE** 1:100 & 1:50 at A3

DATE DRAWN 18th April 2020

REVISION 30th April 2020

## 2020-1551-02a

Copyright C DMH Architectural Services 2019

This drawing is to be read in conjunction with all other related drawings and documents.

The Contractor is to check and verify all dimensions on site prior to ordering materials or commencement of the construction works.