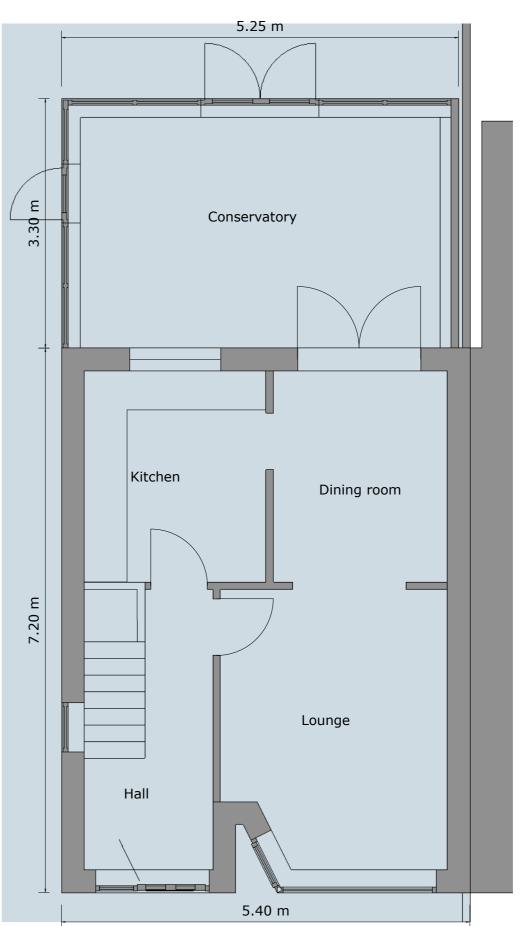

Existing Ground Floor Plan

Homes need a woman's touch.

Dawn Hare HNC Building

36 Balderstone Road Freckleton Preston PR4 1YL

Tel: 01772 462763 Mobile: 07960 119040 Email: Dawn Hare64@gmail.com

## CLIENT

10

Mr & Mrs Myles Fawsett 39 South View Kirkham PR4 2TT

**PROJECT Replacement Garage and** Conservatory into rear Extension

## DRAWING DESCRIPTION

Existing plans and Elevations

**SCALE** 1:100 & 1:50 at A3

DATE DRAWN 18th April 2020

REVISION 30th April 2020

## 2020-1551-02a

Copyright C DMH Architectural Services 2019

This drawing is to be read in conjunction with all other related drawings and documents.

The Contractor is to check and verify all dimensions on site prior to ordering materials or commencement of the construction works.