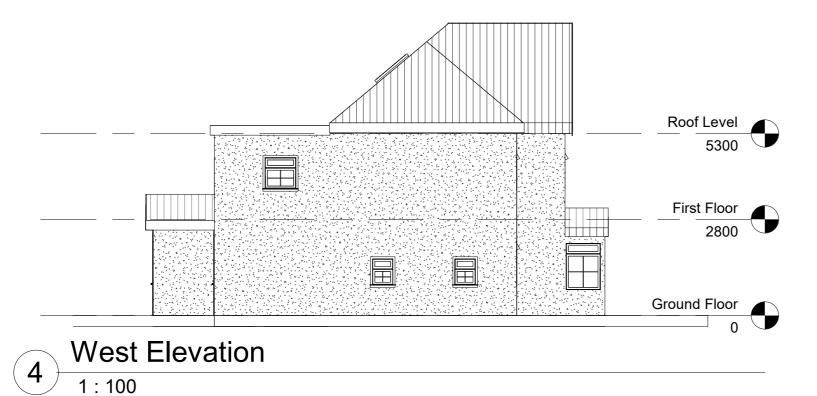

KEY PLAN

Mason and Marlowe Ltd. Project Managers and Quantity Surveyors 3 Colman Gardens, Salford Quays, M5 3NT

PROJECT

228 Wynthenshawe Manchester M23 0PH

| CLIENT     | (          | Owner           |         |      |
|------------|------------|-----------------|---------|------|
| SHEET NO   | ).         | MM005           |         |      |
| TITLE Exis |            | ting Elevations |         |      |
| Drawn by   | Author     | Checked by      | Chec    | cker |
| Date       | 10.02.2020 | Scale @ A3      | 1 : 100 | REV  |