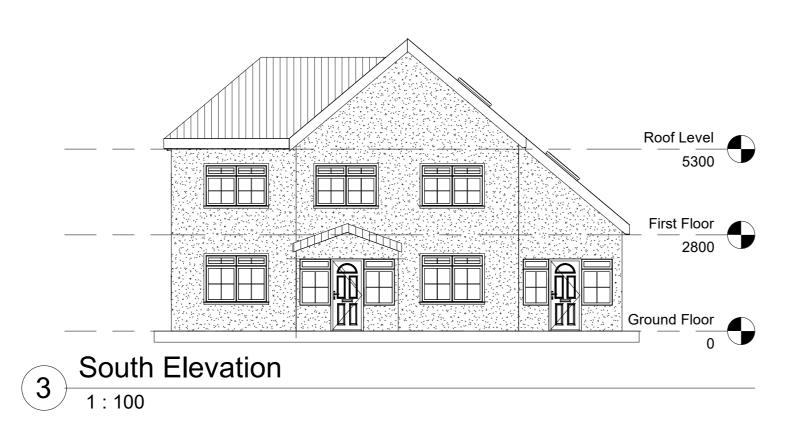

KEY PLAN

Mason and Marlowe Ltd. Project Managers and Quantity Surveyors 3 Colman Gardens, Salford Quays, M5 3NT

PROJECT

228 Wynthenshawe Manchester M23 0PH

| CLIENT     | (          | Owner           |         |      |
|------------|------------|-----------------|---------|------|
| SHEET NO   | ).         | MM005           |         |      |
| TITLE Exis |            | ting Elevations |         |      |
| Drawn by   | Author     | Checked by      | Chec    | cker |
| Date       | 10.02.2020 | Scale @ A3      | 1 : 100 | REV  |