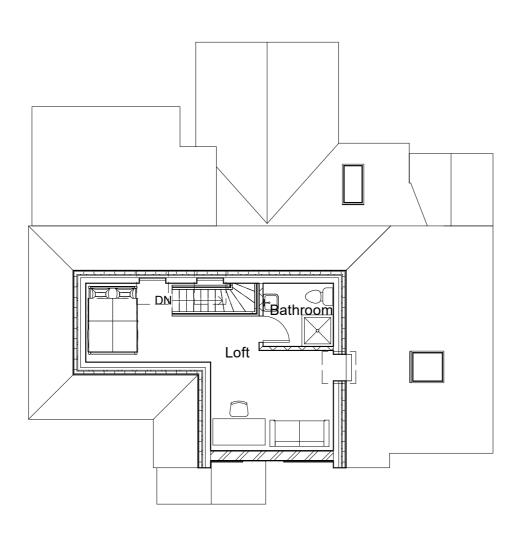

PROPOSED LOFT PLAN

KEY PLAN

Mason and Marlowe

Mason and Marlowe Ltd. Project Managers and Quantity Surveyors 3 Colman Gardens, Salford Quays, M5 3NT

PROJECT

5 m

228 Wynthenshawe Manchester M23 0PH

| CLIENT   | (          | Owner                       |         |      |
|----------|------------|-----------------------------|---------|------|
| SHEET NO |            | MM009<br>ed Loft Floor Plan |         |      |
| Drawn by | Author     | Checked by                  | Che     | cker |
| Date     | 10.02.2020 | Scale @ A3                  | 1 : 100 | REV  |