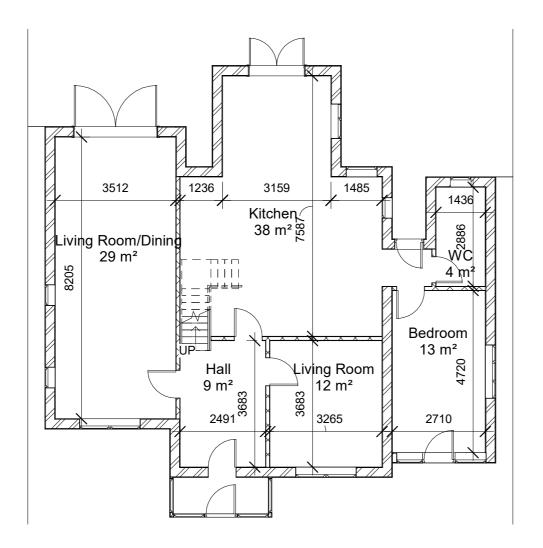

PROPOSED GROUND FLOOR PLAN

KEY PLAN

Mason and Marlowe

Mason and Marlowe Ltd. Project Managers and Quantity Surveyors 3 Colman Gardens, Salford Quays, M5 3NT

PROJECT

228 Wynthenshawe Manchester M23 0PH

| CLIENT   | (          | Owner            |         |      |
|----------|------------|------------------|---------|------|
| SHEET NO | ). I       | MM007            |         |      |
| TITLE    | Proposed   | Ground Floor Pla | an      |      |
| Drawn by | Author     | Checked by       | Chec    | cker |
| Date     | 10.02.2020 | Scale @ A3       | 1 : 100 | REV  |
|          |            |                  |         |      |