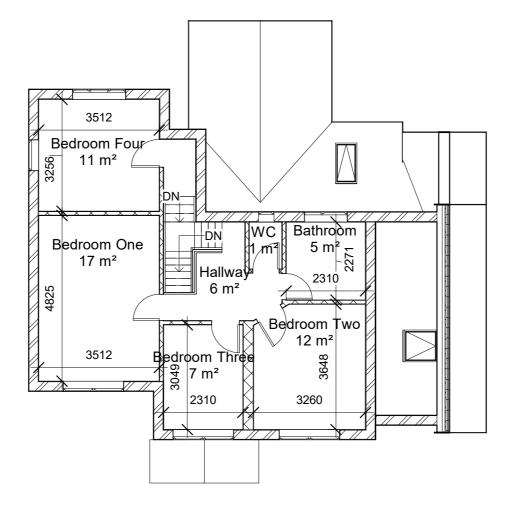

**EXISTING FIRST FLOOR PLAN** 

KEY PLAN

Mason and Marlowe

Mason and Marlowe Ltd. Project Managers and Quantity Surveyors 3 Colman Gardens, Salford Quays, M5 3NT

PROJECT

5 m

228 Wynthenshawe Manchester M23 0PH

| CLIENT C  |            | Owner              |         |      |
|-----------|------------|--------------------|---------|------|
| SHEET NO. |            | MM002              |         |      |
| TITLE     | Existin    | g First Floor Plan |         |      |
| Drawn by  | Author     | Checked by         | Che     | cker |
| Date      | 10.02.2020 | Scale @ A3         | 1 : 100 | REV  |