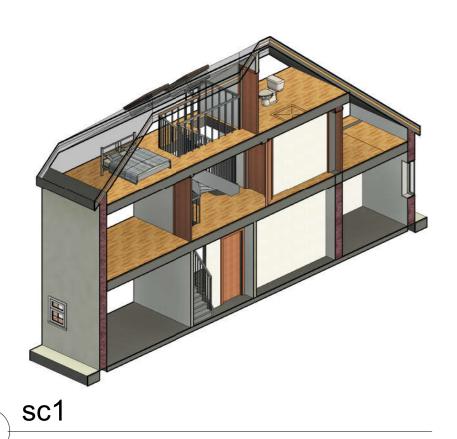

KEY PLAN

Mason and Marlowe

Mason and Marlowe Ltd. Project Managers and Quantity Surveyors 3 Colman Gardens, Salford Quays, M5 3NT

PROJECT

228 Wynthenshawe Manchester M23 0PH

|           | CLIENT   | (          | Owner      |      |         |  |
|-----------|----------|------------|------------|------|---------|--|
| SHEET NO. |          | ).         | MM014      |      |         |  |
| TITLE     |          |            | Staircase  |      |         |  |
|           | Drawn by | Author     | Checked by | Chec | Checker |  |
|           | Date     | 10.02.2020 | Scale @ A3 |      | REV     |  |
|           |          |            |            |      |         |  |