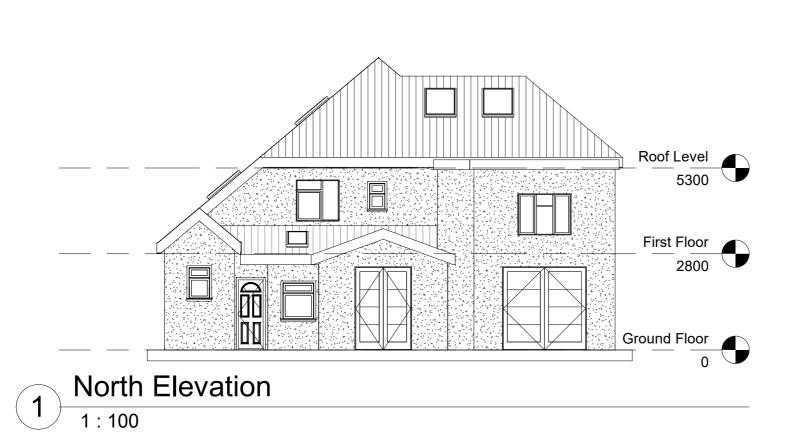

1:100

## THIS DRAWING IS COPYRIGHT

- Figured dimensions to be used and checked on site
  Also refer to all architectural, structural drawings prior to construction
  Any discrepancies to be reported
  All works to comply with the relevant British Standards, codes of practice and Building Regulations

| е |
|---|
|   |
|   |
|   |
|   |
|   |
|   |
|   |
|   |

KEY PLAN



Mason and Marlowe

Mason and Marlowe Ltd. Project Managers and Quantity Surveyors 3 Colman Gardens, Salford Quays, M5 3NT

PROJECT

228 Wynthenshawe Manchester M23 0PH

| CLIENT   | (          | Owner           |         |      |
|----------|------------|-----------------|---------|------|
| SHEET NO | ). I       | MM004           |         |      |
| TITLE    | Exis       | ting Elevations |         |      |
| Draw