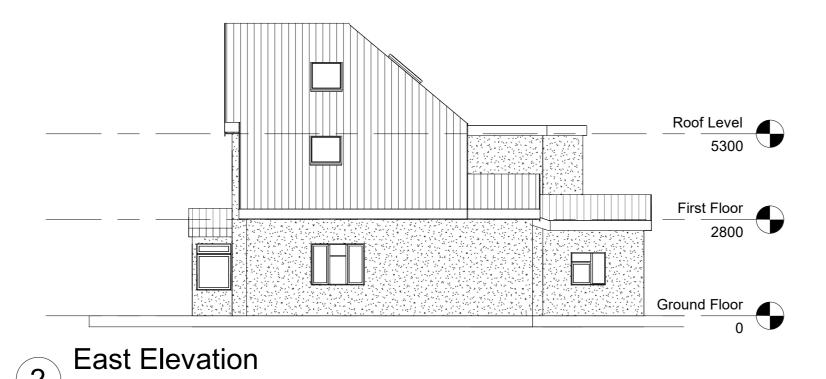

1:100

## THIS DRAWING IS COPYRIGHT

- Figured dimensions to be used and checked on site
  Also refer to all architectural, structural drawings prior to construction
  Any discrepancies to be reported
  All works to comply with the relevant British Standards, codes of practice and Building Regulations

| е |
|---|
|   |
|   |
|   |
|   |
|   |
|   |
|   |
|   |

KEY PLAN



Mason and Marlowe

Mason and Marlowe Ltd. Project Managers and Quantity Surveyors 3 Colman Gardens, Salford Quays, M5 3NT

PROJECT

228 Wynthenshawe Manchester M23 0PH

| CLIENT   | (          | Owner           |         |      |
|----------|------------|-----------------|---------|------|
| SHEET NO | ). I       | MM004           |         |      |
| TITLE    | Exis       | ting Elevations |         |      |
| Drawn