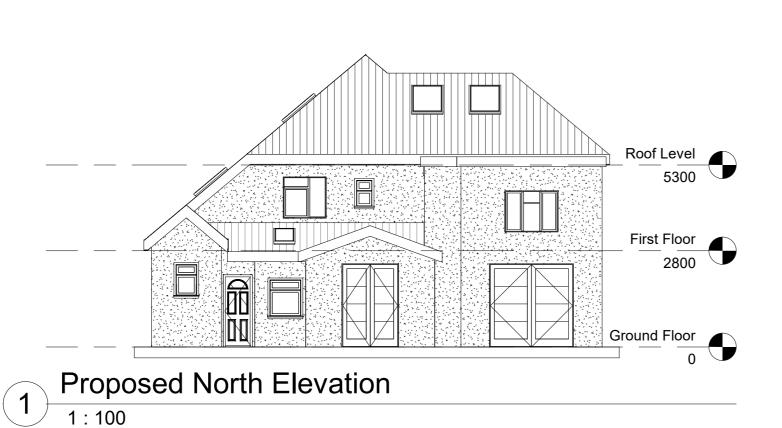

## **Proposed East Elevation**

1:100

## THIS DRAWING IS COPYRIGHT

- Figured dimensions to be used and checked on site
   Also refer to all architectural, structural drawings prior to construction
- 3. Any discrepancies to be reported
  4 All works to comply with the relevant British Standards, codes of practice and Building Regulations

| No. | Description | Date |
|-----|-------------|------|
|     |             |      |
|     |             |      |
|     |             |      |
|     |             |      |
|     |             |      |
|     |             |      |
|     |             |      |

KEY PLAN



Mason and Marlowe

Mason and Marlowe Ltd. Project Managers and Quantity Surveyors 3 Colman Gardens, Salford Quays, M5 3NT

**PROJECT** 

228 Wynthenshawe Manchester M23 0PH

| CLIE