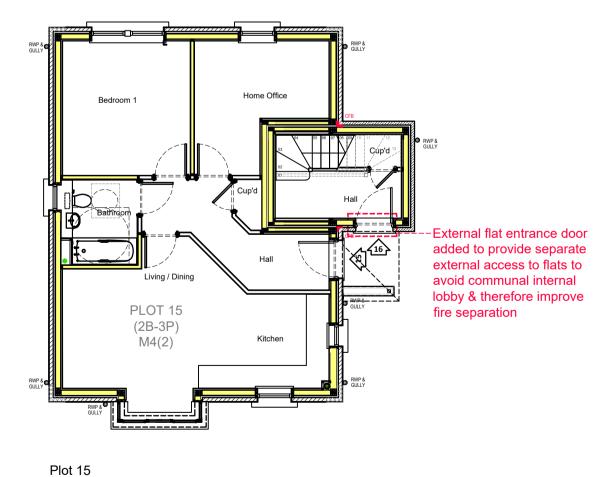

Proposed Ground Floor Plan - Including NMA changes

Proposed Front Elevation (South West) - Planning Approved

- External flat entrance door added under external porch to provide separate external access to both flats