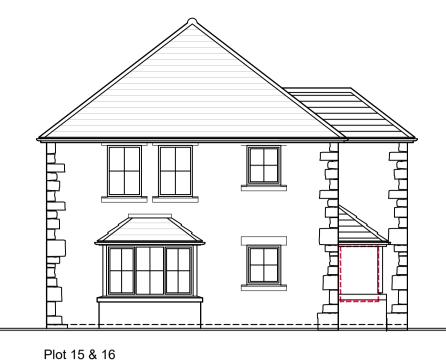

Proposed Side Elevation (South East) - Planning Approved

Proposed Side Elevation (South East) - Including NMA changes

Proposed Front Elevation (South West) - Including NMA changes

Plot 15 Proposed Ground Floor Plan - Planning Approved

Proposed Ground Floor Plan - Including NMA changes

Proposed Front Elevation (South West) - Planning Approved

- External flat entrance door added under external porch to provide separate external access to both flats