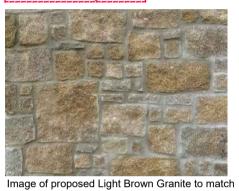

Granite - Colour Light Brown

|                    | nearby existing new build properties                                                                                                                                                                              |
|--------------------|-------------------------------------------------------------------------------------------------------------------------------------------------------------------------------------------------------------------|
| PLINTH:            | PD Edenhall Brick - Medium Grey Common                                                                                                                                                                            |
| QUOINS:            | Forticrete Ashlar Stone - Colour Portland<br>Random Stone as facing                                                                                                                                               |
| LINTELS:           | Forticrete Cast Stone - Portland                                                                                                                                                                                  |
| CILLS:             | Forticrete Cast Stone - Portland<br>Slate 30mm Thick                                                                                                                                                              |
| ROOFS:             | Natural Slate - Westland ISS Light Grey/Green (500x250)<br>Natural Slate - Westland ISS Dark Graphite Grey (500x250)<br>Natural Slate - Westland ISS Dark Graphite Grey (500x250)<br>Angular Ridge Tiles to Match |
| CHIMNEY:           | False Chimneys Stormking or similar to Match House Finish with Buff Coloured Pots                                                                                                                                 |
| RW GOODS:          | Marley Rainwater uPVC Ogee gutter / square downpipes Black                                                                                                                                                        |
| FASCIA/SOFFITS     | : uPVC White                                                                                                                                                                                                      |
| WINDOWS:<br>DOORS: | White uPVC - Veka<br>(Front) GRP Painted<br>(Back) White uPVC                                                                                                                                                     |
|                    | NIC: Harizontal Marlay Etarnit Codrol Cladding Cray                                                                                                                                                               |