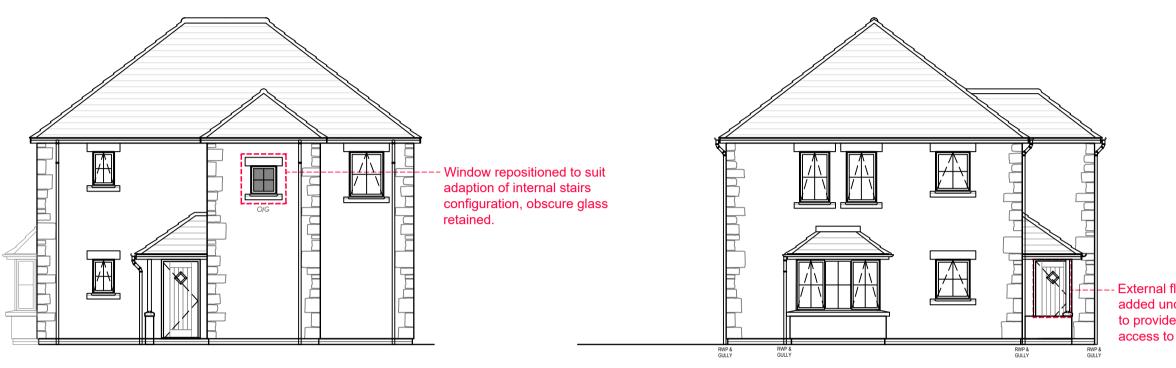

Proposed Side Elevation (South East) - Planning Approved

Proposed Side Elevation (South East) - Including NMA changes

Proposed Front Elevation (South West) - Including NMA changes

Plot 15 Proposed Ground Floor Plan - Planning Approved

Proposed Ground Floor Plan - Including NMA changes

Proposed Front Elevation (South West) - Planning Approved

- External flat entrance door added under external porch to provide separate external access to both flats