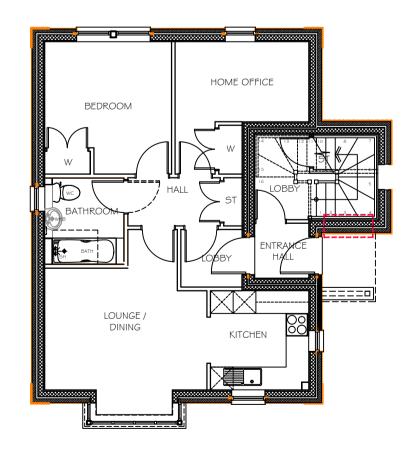

Proposed Side Elevation (South East) - Planning Approved

Proposed Side Elevation (South East) - Including NMA changes

Proposed Front Elevation (South West) - Including NMA changes

Plot 15 Proposed Ground Floor Plan - Planning Approved

Proposed Ground Floor Plan - Including NMA changes

Proposed Front Elevation (South West) - Planning Approved

- External flat entrance door added under external porch to provide separate external access to both flats