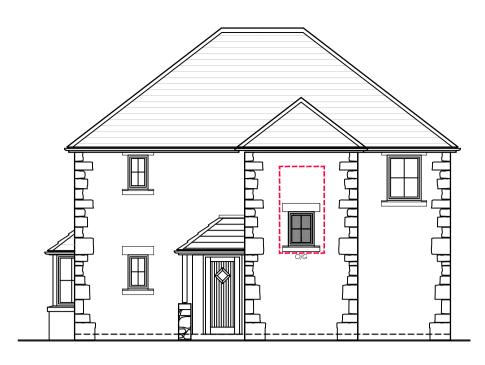

Proposed Side Elevation (South East) - Planning Approved

Proposed Side Elevation (South East) - Including NMA changes

Proposed Front Elevation (South West) - Including NMA changes

Plot 15 Proposed Ground Floor Plan - Planning Approved

Proposed Ground Floor Plan - Including NMA changes

Proposed Front Elevation (South West) - Planning Approved

- External flat entrance door added under external porch to provide separate external access to both flats