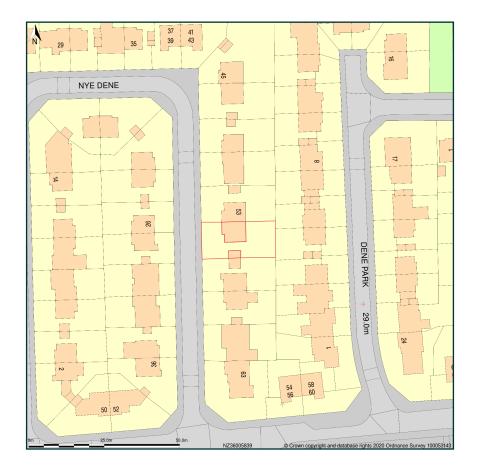

## 55, Nye Dene, Sunderland, SR5 3DP

Site Plan shows area bounded by: 435931.38, 558328.26 436072.8, 558469.68 (at a scale of 1:1250), OSGridRef: NZ36005839. The representation of a road, track or path is no evidence of a right of way. The representation of features as lines is no evidence of a property boundary.

Produced on 4th Dec 2020 from the Ordnance Survey National Geographic Database and incorporating surveyed revision available at this date. Reproduction in whole or part is prohibited without the prior permission of Ordnance Survey. © Crown copyright 2020. Supplied by www.buyaplan.co.uk a licensed Ordnance Survey partner (100053143). Unique plan reference: #00581176-FCA974