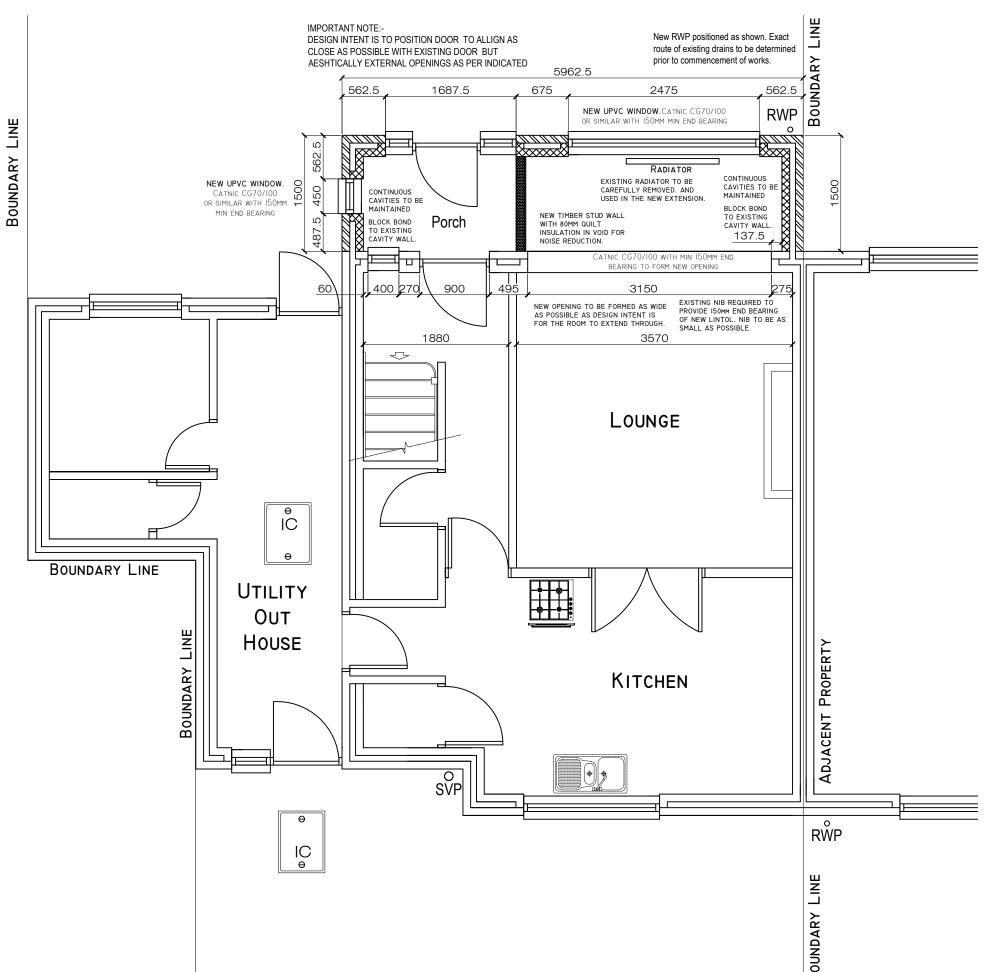

## Proposed Ground Floor Plan Scale 1:50

NOTE

ALL SIZES TO BE CHECKED PRIOR TO COMMENCEMENT OF WORKS

## <u>NOTE</u>

Electrics must be Part P compliant with full certification that all works are carried out in accordance with BS7671 to be provided, if not Part P credited then separate application to be made through Local Authority Building Control Dept.

| Rev -                   | Revision Note : - |           |
|-------------------------|-------------------|-----------|
| PROPOSED ALTERATIONS TO |                   | Scale     |
| 23 THE BRIARS           |                   | 1:50      |
| CASTLETOWN, SUNDERLAND  |                   | Date      |
| SR5 3DU                 |                   | 10.01.21  |
| Title                   |                   | Sheet No. |
| PROPOSED FLOOR PLANS    |                   | 5 of 7    |