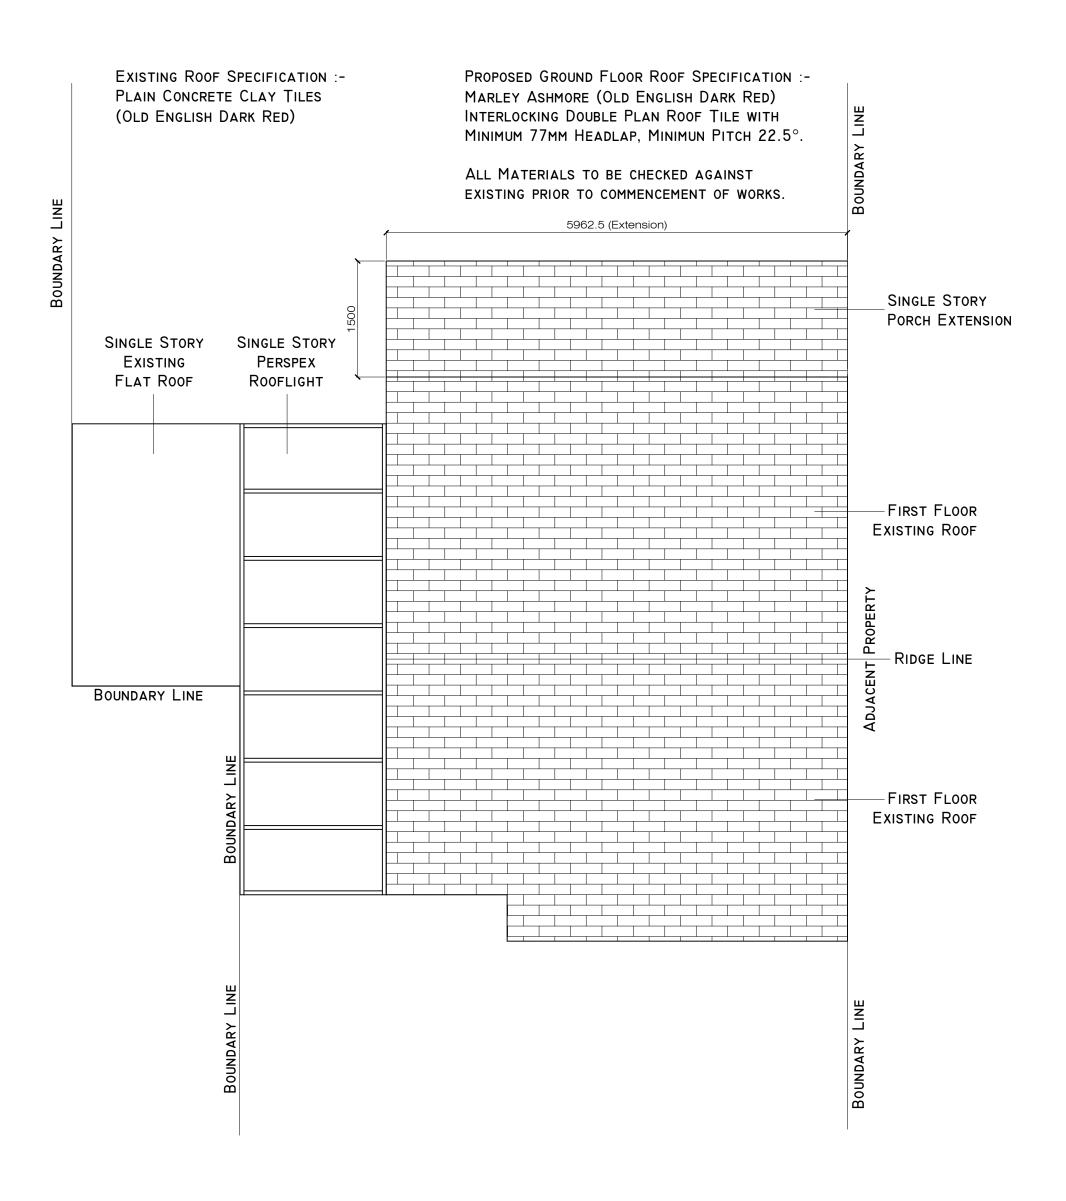

NOTE

ALL SIZES TO BE CHECKED PRIOR TO COMMENCEMENT OF WORKS

<u>NOTE</u>

Electrics must be Part P compliant with full certification that all works are carried out in accordance with BS7671 to be provided, if not Part P credited then separate application to be made through Local Authority Building Control Dept.

Proposed Roof Plan Scale 1:50

| Rev -                                 | Revision Note : - |                     |
|---------------------------------------|-------------------|---------------------|
| PROPOSED ALTERATIONS TO 23 THE BRIARS |                   | Scale<br>1:50       |
| CASTLETOWN, SUNDERLAND<br>SR5 3DU     |                   | Date 10.01.21       |
| Title<br>PROPOSED ROOF PLAN           |                   | Sheet No.<br>6 of 7 |