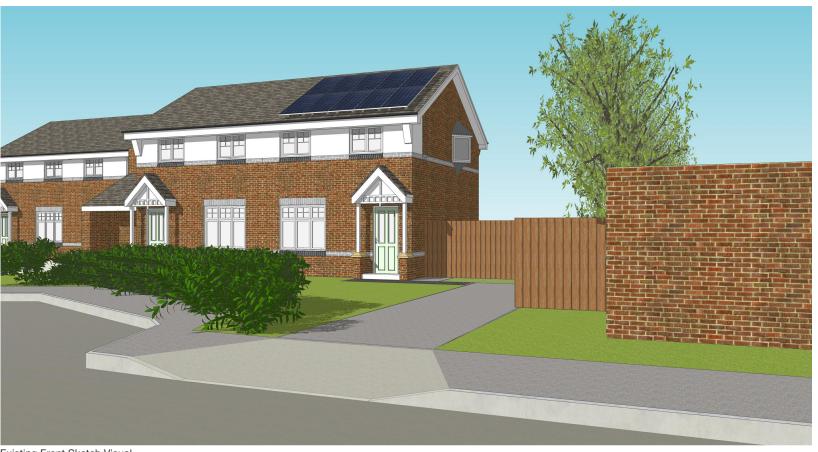

Existing Front Sketch Visual

Existing Rear Sketch Visual

30 Baugh Close Washington 036

Existing
Front + Rear Sketch Visual

Drawing No.
Project ID Stage No. 036 + 03 + 150

Do not scale from this drawing. All dimensions to be checked on site before commencement of work. Any discrepancies, ambiguities and or/ omissions to be brought to the attention of PWS immediately upon discovery.