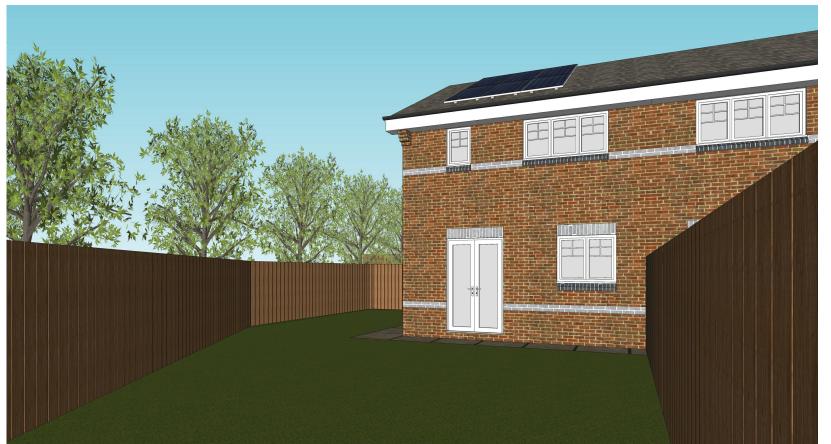

Existing Front Sketch Visual

Existing Rear Sketch Visual

30 Baugh Close Washington 036

Existing
Front + Rear Sketch Visual

Drawing No.
Project ID Stage No. 036 + 03 + 150

Do not scale from this drawing. All dimensions to be checked on site before commencement of work. Any discrepancies, ambiguities and or/ omissions to be brought to the attention of PWS immediately upon discovery.