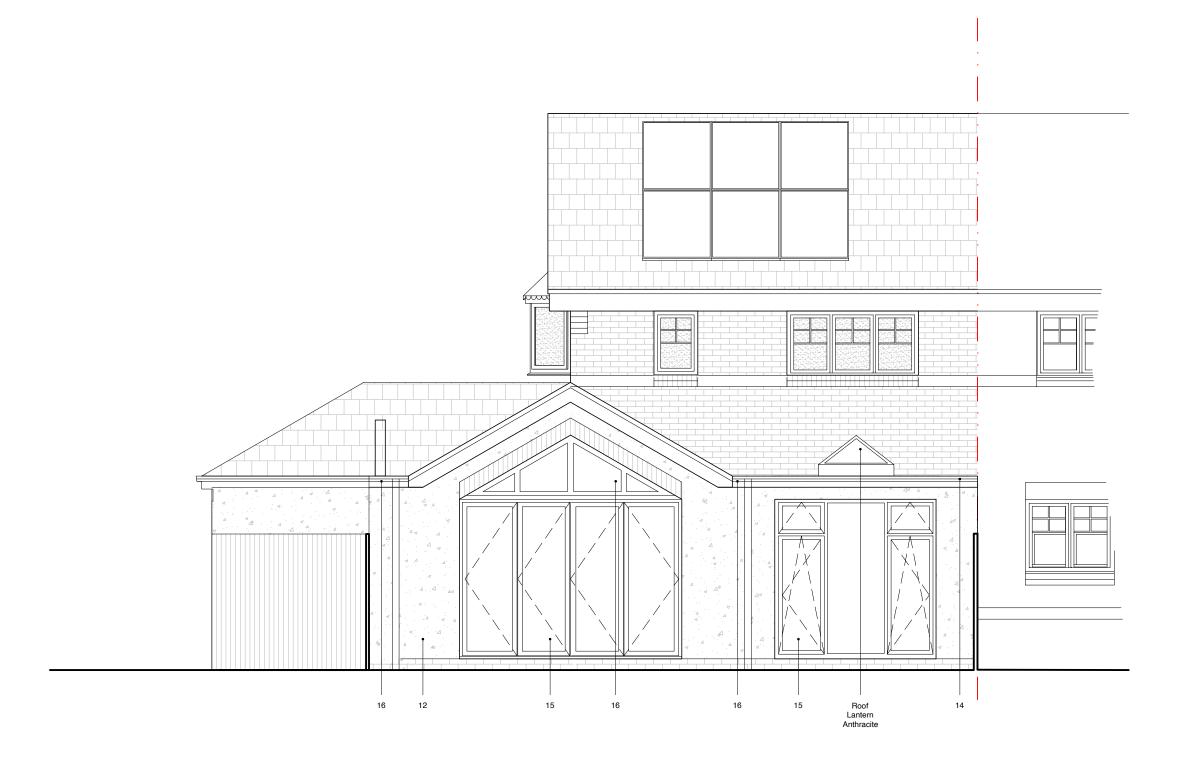

### Materials Key

- Materials Key
   Existing Brick.
   Existing Roof Tile.
   Existing UPVC Windows & Doors (White).
   Existing UPVC Fascia (White),
  Round Profile Gutter and Downpipes (Black).
   Existing 2 Brick Band Course (Grey).
   Existing Soldier Course (Grey).
   Existing Brick Cill (Dark Grey).
   Existing Brick Cill (Dark Grey).
   Existing Brick Cill (Dark Grey).
   Existing Render (White).
   Existing Bushes & Tree (Over 2m)
   Proposed Brickwork (to Match)
   Proposed Render (White, With Dark Grey Plinth)
   Proposed Single Ply Roof (Anthracite)
   Proposed UPVC Windows & Doors (Anthracite)
   Proposed UPVC Fascia, Square Profile Gutter and Downpipes (Black).
   Proposed Brick Wall With Columns, Capping Stone and Timber Fence (1.8m).
   Proposed Timber Fence

# Proposed

## Rear Elevation

Drawing No.
Project ID Stage No. Scale @A3 036 + 03 + 3211:50

Do not scale from this drawing. All dimensions to be checked on site before commencement of work. Any discrepancies, ambiguities and or/omissions to be brought to the attention of PWS immediately upon discovery.