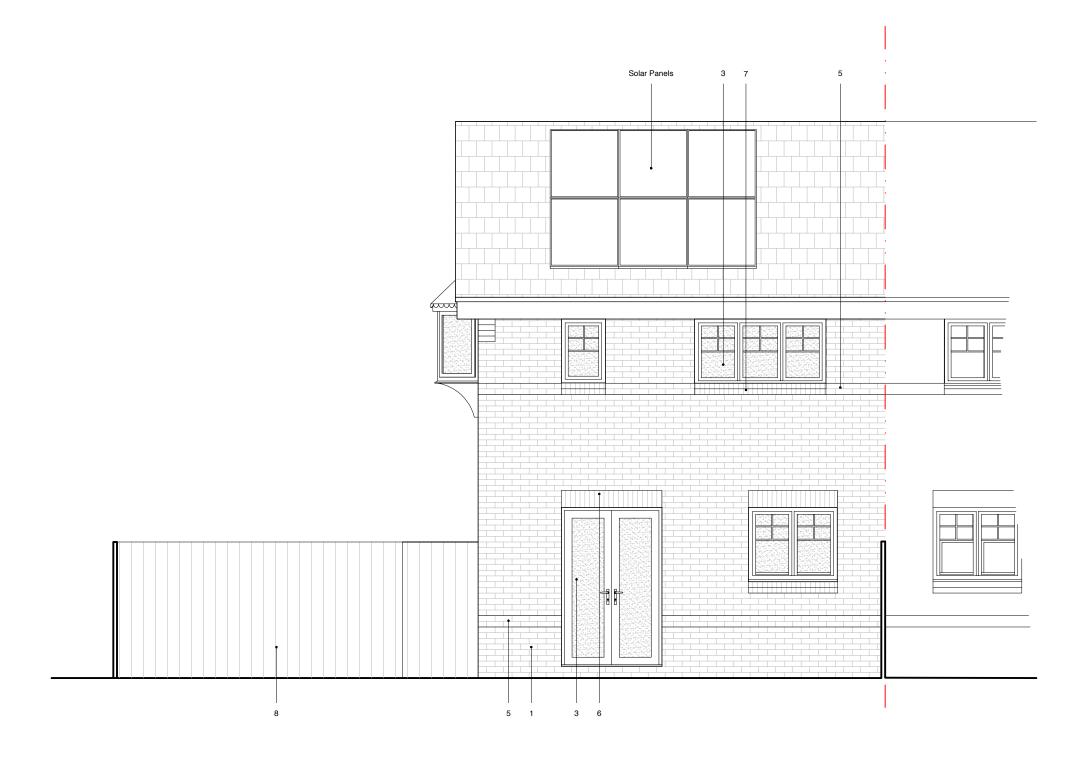

## Materials Key

- Existing Brick.
   Existing Roof Tile.
   Existing UPVC Windows & Doors (White).
   Existing UPVC Fascia (White), Round Profile Gutter and Downpipes (Black).
   Existing 2 Brick Band Course (Grey).
   Existing 3 Brick Cill (Dark Grey).
   Existing Render (White).
   Existing Bushes & Tree (Over 2m)
   Proposed Render (White, With Dark Grey Plinth)
   Proposed Roof Tile (To Match)
   Proposed Single Ply Roof (Anthracite)
   Proposed UPVC Windows & Doors (Anthracite)
   Proposed UPVC Fascia, Square Profile Gutter and Downpipes (Black).
   Proposed Brick Wall With Columns, Capping Stone and Timber Fence (1.8m).
   Proposed Timber Fence

Revision Date Drawn By

\* Issue For Planning 29/09/20 PWS

30 Baugh Close

Project ID 036 Washington

Existing

Rear Elevation

Drawing No.
Project ID Stage No. Scale @A3 036 + 03 + 121 1:50

Do not scale from this drawing. All dimensions to be checked on site before commencement of work. Any discrepancies, ambiguities and or/omissions to be brought to the attention of PWS immediately upon discovery.