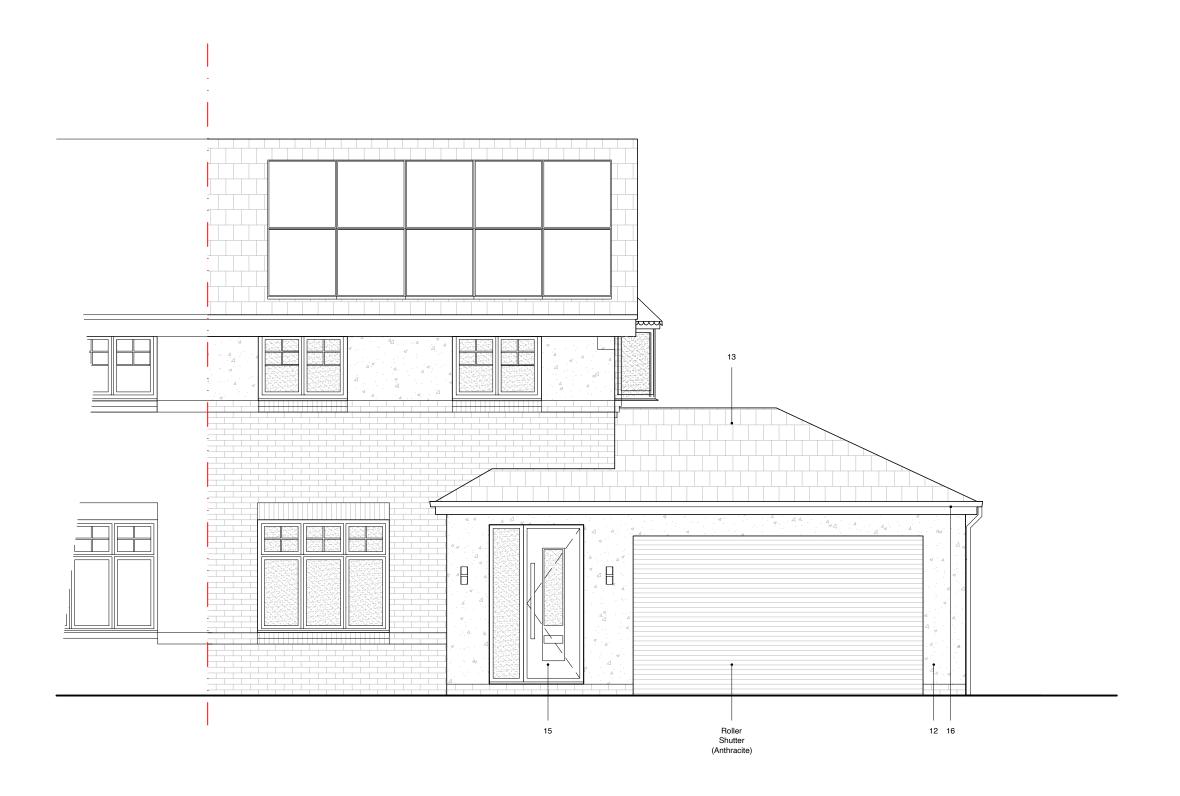

## Materials Key

- Existing Brick.
   Existing Roof Tile.
   Existing UPVC Windows & Doors (White).
   Existing UPVC Fascia (White), Round Profile Gutter and Downpipes (Black).
   Existing 2 Brick Band Course (Grey).
   Existing Soldier Course (Grey).
   Existing Brick Cill (Dark Grey).
   Existing Firmber Fence.
   Existing Bushes & Tree (Over 2m)
   Proposed Brickwork (to Match)
   Proposed Broof Tile (To Match)
   Proposed Broof Tile (To Match)
   Proposed UPVC Windows & Doors (Anthracite)
   Proposed UPVC Fascia, Square Profile Gutter and Downpipes (Black).
   Proposed Brick Wall With Columns, Capping Stone and Timber Fence (1.8m).
   Proposed Timber Fence

## Proposed Front Elevation

Drawing No.
Project ID Stage No. Scale @A3 036 + 03 + 3201:50

Do not scale from this drawing. All dimensions to be checked on site before commencement of work. Any discrepancies, ambiguities and or/ omissions to be brought to the attention of PWS immediately upon discovery.