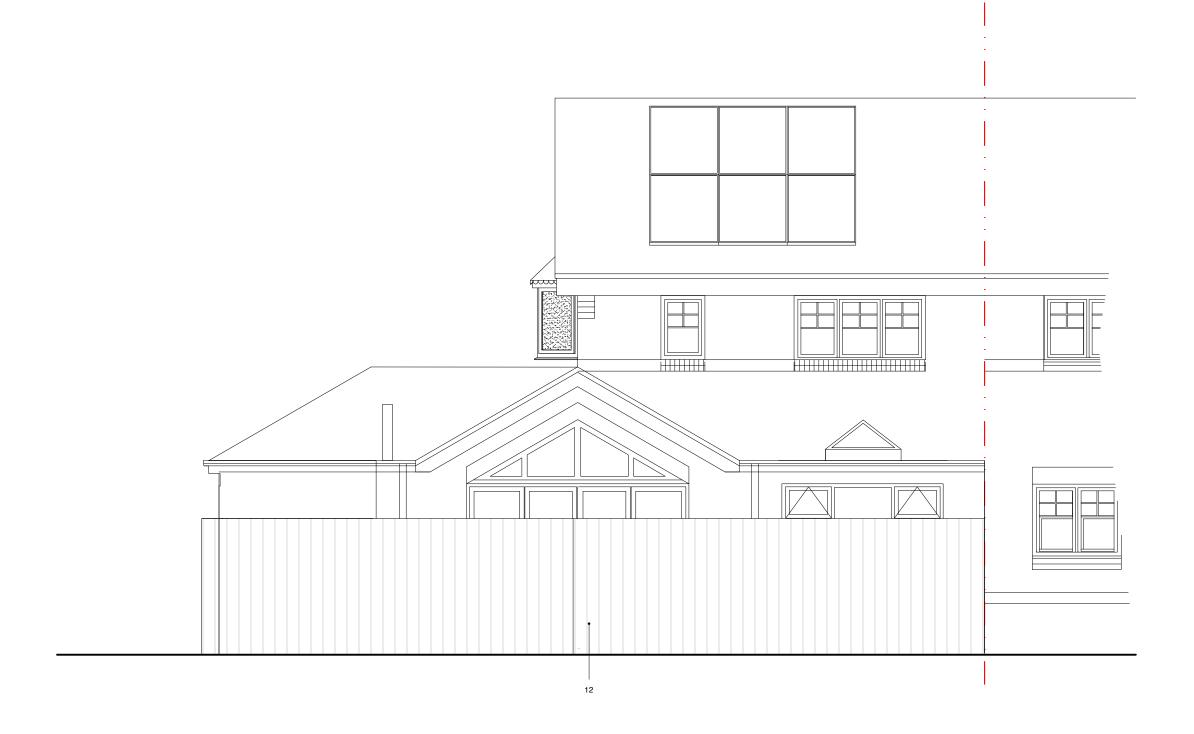

## Materials Key

- Existing Brick.
   Existing Roof Tile.
   Existing UPVC Windows & Doors (White).
   Existing UPVC Fascia (White), Round Profile Gutter and Downpipes (Black).
   Existing 2 Brick Band Course (Grey).
   Existing 3 Brick Cill (Dark Grey).
   Existing Render (White).
   Existing Brick Will (Dark Grey).
   Existing Bushes & Tree (Over 2m)
   Proposed Render (White).
   Proposed Roof Tile (To Match)
   Proposed Single Ply Roof (Anthracite)
   Proposed UPVC Windows & Doors (Anthracite)
   Proposed UPVC Fascia, Square Profile Gutter and Downpipes (Black).
   Proposed Brick Wall With Columns, Capping Stone and Timber Fence (1.8m).
   Proposed Timber Fence

\* Issue For Planning

A Issue For Planning

Date Drawn By 29/09/20 PWS

19/11/20 PWS

Scale @A3 1:50

30 Baugh Close Project ID 036 Washington

Proposed

Rear Boundary Elevation