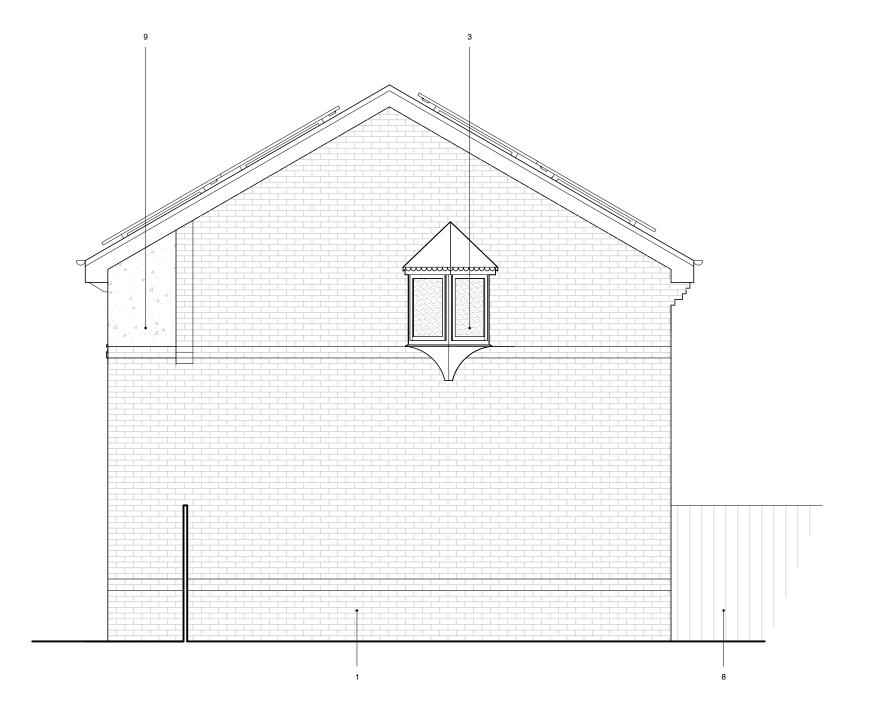

## Materials Key

- Existing Brick.
   Existing Roof Tile.
   Existing UPVC Windows & Doors (White).
   Existing UPVC Fascia (White), Round Profile Gutter and Downpipes (Black).
   Existing 2 Brick Band Course (Grey).
   Existing Soldier Course (Grey).
   Existing Brick Cill (Dark Grey).
   Existing Firmber Fence.
   Existing Bushes & Tree (Over 2m)
   Proposed Brickwork (to Match)
   Proposed Render (White, With Dark Grey Plinth)
   Proposed Boof Tile (To Match)
   Proposed Broof Tile (To Match)
   Proposed UPVC Windows & Doors (Anthracite)
   Proposed UPVC Fascia, Square Profile Gutter and Downpipes (Black).
   Proposed Brick Wall With Columns, Capping Stone and Timber Fence (1.8m).
   Proposed Timber Fence

\* Issue For Planning 29/09/20 PWS

30 Baugh Close Washington Project ID 036

Existing

Side Elevation

Drawing No.
Project ID Stage No. Scale @A3 036+03+122 1:50

Do not scale from this drawing. All dimensions to be checked on site before commencement of work. Any discrepancies, ambiguities and or/ omissions to be brought to the attention of PWS immediately upon discovery.