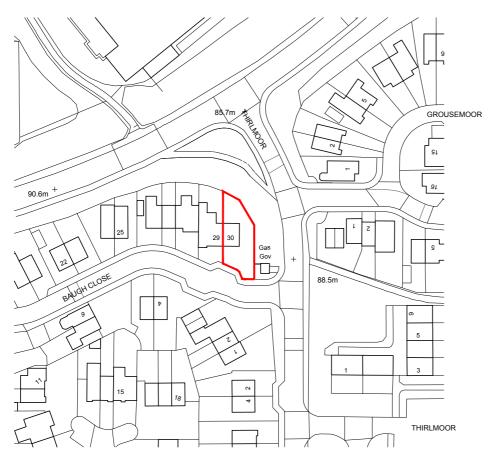

Produced on 03 September 2020 from the Ordnance Survey National Geographic Database and incorporating surveyed revision available at this date. This map shows the area bounded by 429283,556961 429283,557103 429425,557103 429425,556961

Data licenced for 1 year, expiring 03 September 2021. Unique plan reference: v2c/502446/681228

Do not scale from this drawing.All dimensions to be checked on site before commencement of work. Any discrepancies, ambiguities and or/ omissions to be brought to the attention of PWS immediately upon discovery.