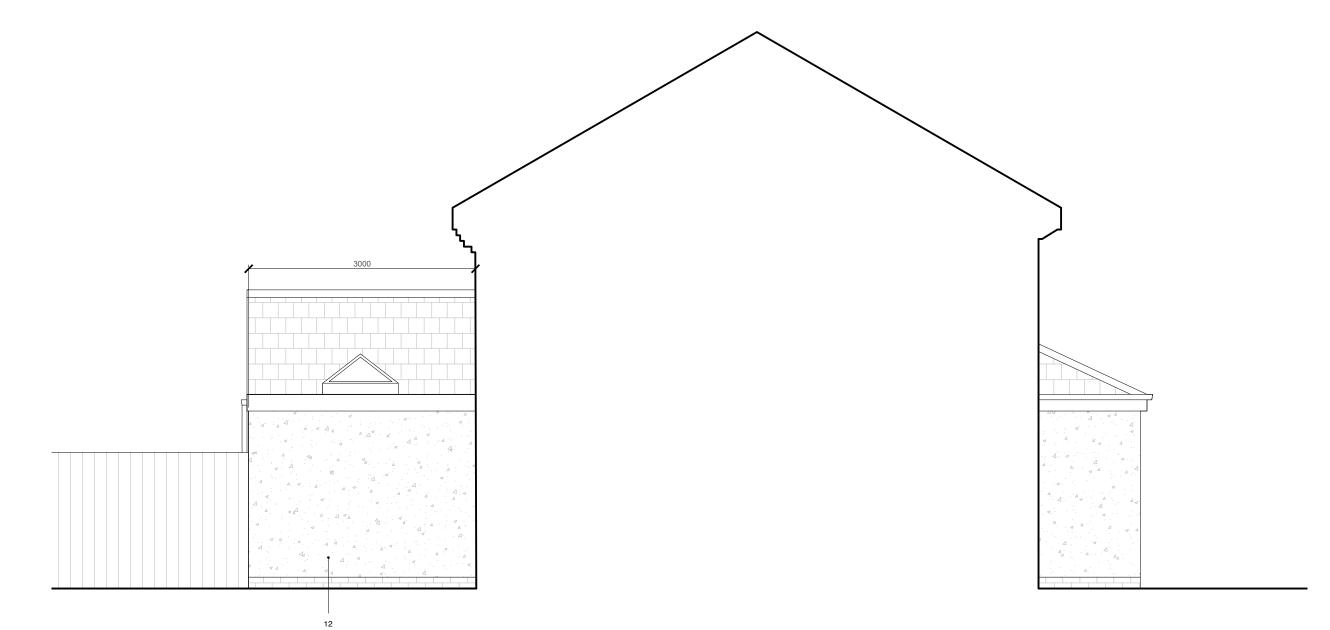

## Materials Key

- Materials Key

  1. Existing Brick.
  2. Existing Roof Tile.
  3. Existing UPVC Windows & Doors (White).
  4. Existing UPVC Fascia (White),
  Round Profile Gutter and Downpipes (Black).
  5. Existing 2 Brick Band Course (Grey).
  6. Existing Soldier Course (Grey).
  7. Existing Brick Cill (Dark Grey).
  8. Existing Timber Fence.
  9. Existing Bushes & Tree (Over 2m)
  11. Proposed Brickwork (to Match)
  12. Proposed Render (White, With Dark Grey Plinth)
  13. Proposed Roof Tile (To Match)
  14. Proposed Single Ply Roof (Anthracite)
  15. Proposed UPVC Windows & Doors (Anthracite)
  16. Proposed UPVC Fascia, Square Profile Gutter and Downpipes (Black).
  17. Proposed Brick Wall With Columns, Capping Stone and Timber Fence (1.8m).
  18. Proposed Timber Fence