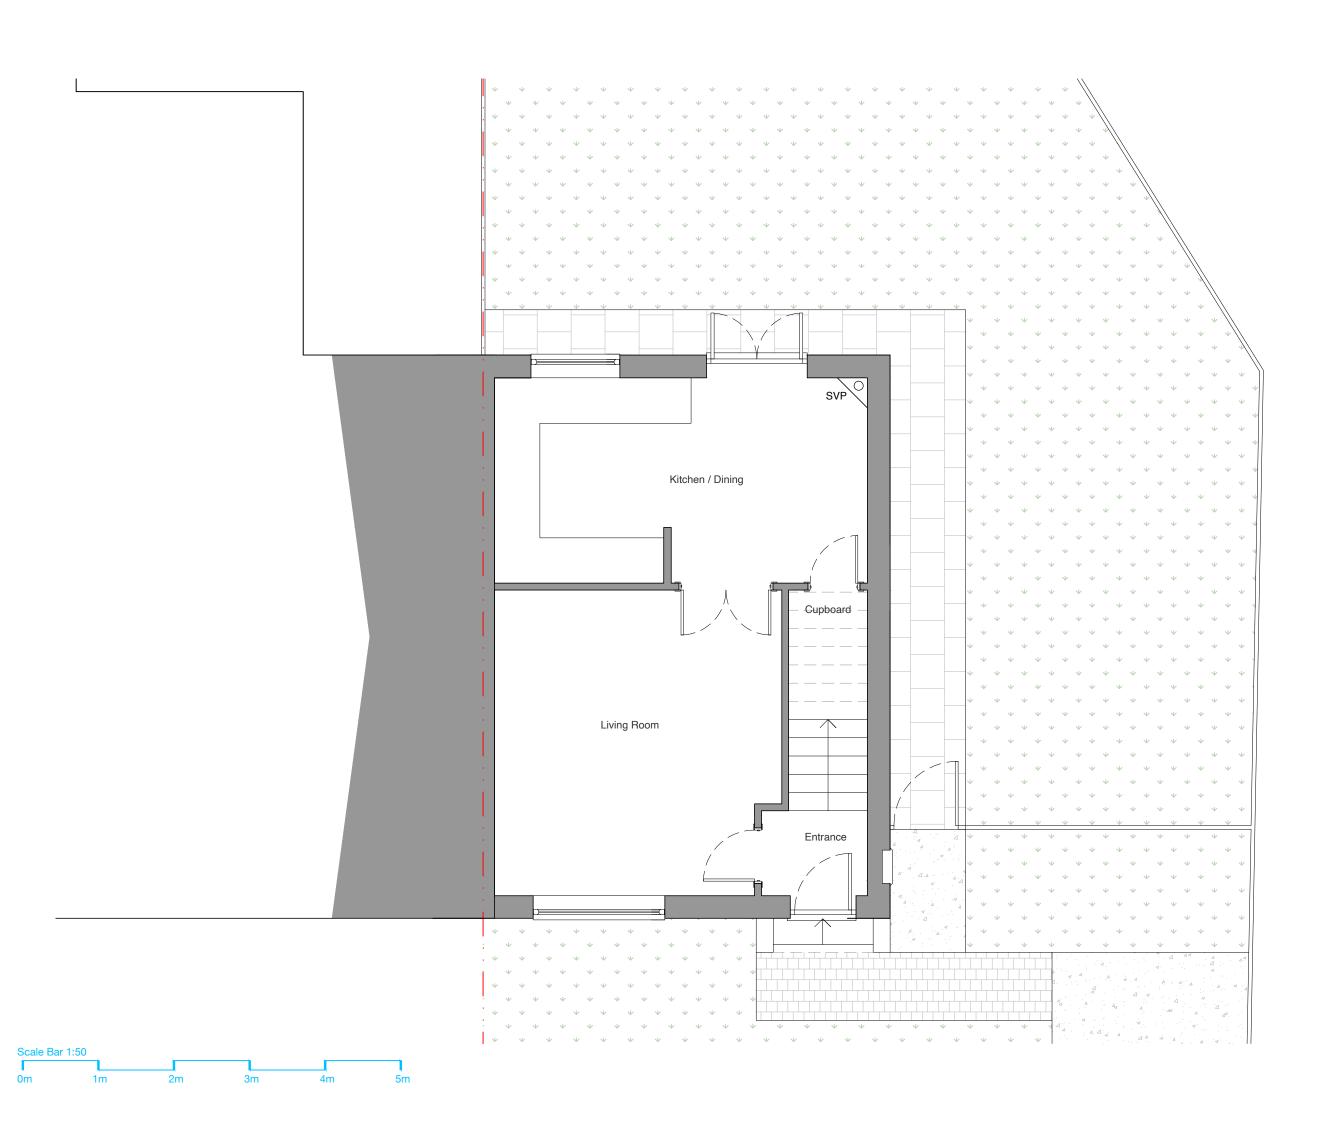

Revision
\* Issue For Planning

Date Drawn By 29/09/20 PWS

036

30 Baugh Close Washington

Existing

Ground Floor Plan

Scale @A3 1:50 036 + 03 + 110

Do not scale from this drawing. All dimensions to be checked on site before commencement of work. Any discrepancies, ambiguities and or/ omissions to be brought to the attention of PWS immediately upon discovery.