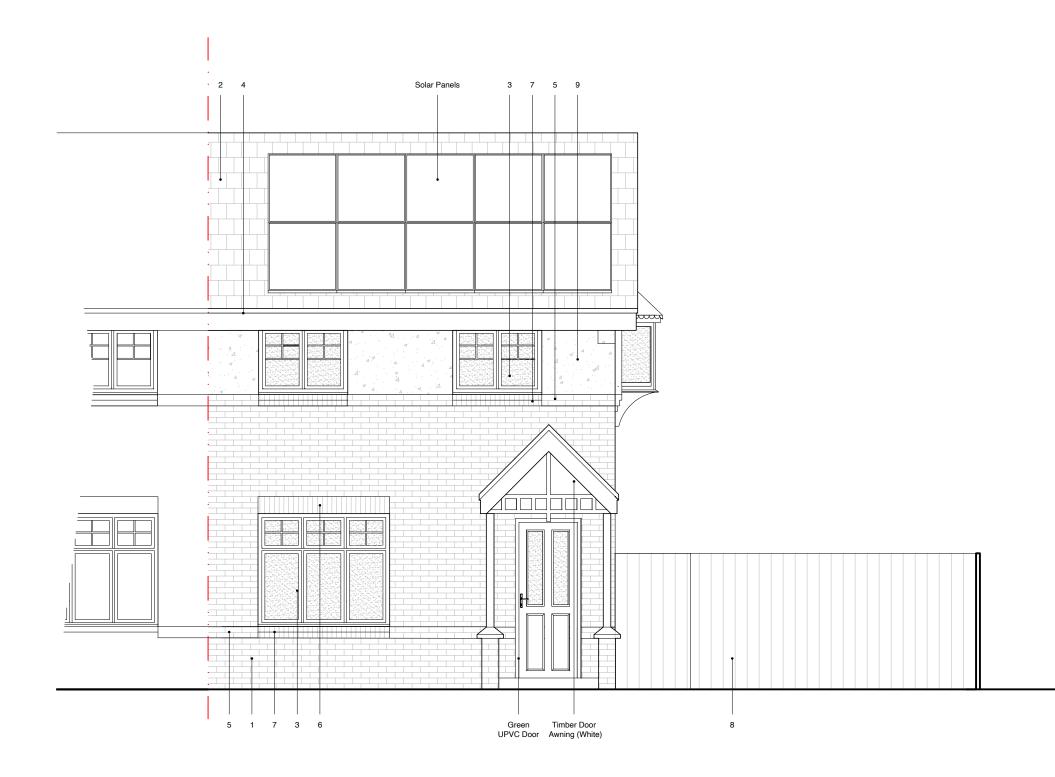

Materials Key

- Materials Key
  Existing Brick.
  Existing Roof Tile.
  Existing UPVC Windows & Doors (White).
  Existing UPVC Fascia (White), Round Profile Gutter and Downpipes (Black).
  Existing 2 Brick Band Course (Grey).
  Existing Soldier Course (Grey).
  Existing Brick Cill (Dark Grey).
  Existing Timber Fence.
  Existing Render (White).
  Existing Bushes & Tree (Over 2m)
  Proposed Render (White, With Dark Grey Plinth)
  Proposed Roof Tile (To Match)
  Proposed JPVC Windows & Doors (Anthracite)
  Proposed UPVC Fascia, Square Profile Gutter and Downpipes (Black).
  Proposed Brick Wall With Columns, Capping Stone and Timber Fence (1.8m).
  Proposed Timber Fence