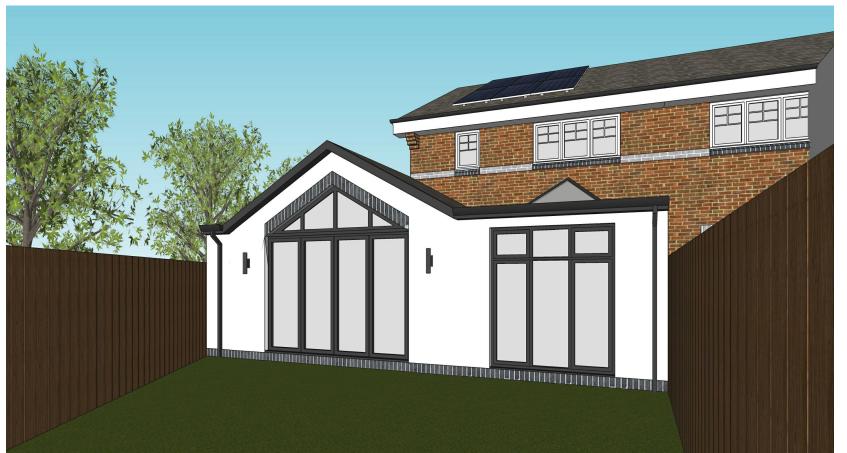

Proposed Front Sketch Visual

Proposed Rear Sketch Visual

| Revision |                            | Date     | Drawn By |
|----------|----------------------------|----------|----------|
| *        | Issue For Planning         | 29/09/20 | PWS      |
| Α        | Revised For Planning       | 17/11/20 | PWS      |
| В        | Proposed Boundary Wall     | 15/12/20 | PWS      |
|          | Removed                    |          |          |
| С        | Front Elevation Changed to | 19/01/21 | PWS      |

036

30 Baugh Close Washington

Proposed

Sketch Front + Rear Visual

Drawing No.
Project ID Stage No. 036 + 03 + 350 NTS

Do not scale from this drawing. All dimensions to be checked on site before commencement of work. Any discrepancies, ambiguities and or/ omissions to be brought to the attention of PWS immediately upon discovery.