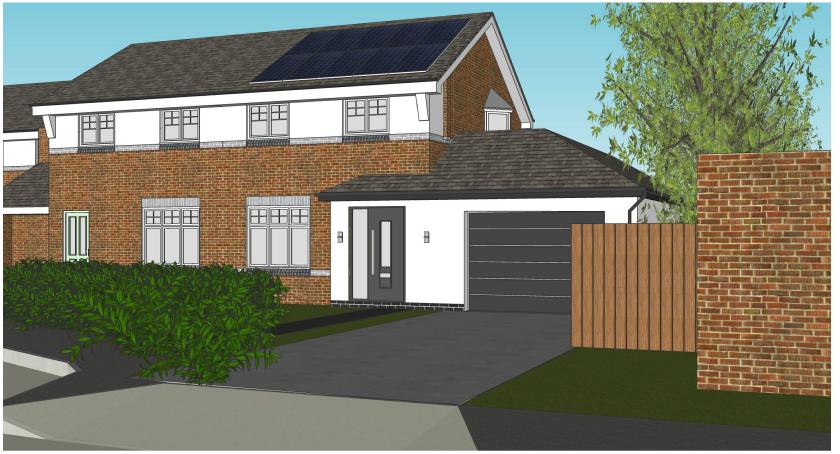

Proposed Front Sketch Visual

Proposed Rear Sketch Visual

| Revision |                            | Date     | Drawn By |
|----------|----------------------------|----------|----------|
| *        | Issue For Planning         | 29/09/20 | PWS      |
| Α        | Revised For Planning       | 17/11/20 | PWS      |
| В        | Proposed Boundary Wall     | 15/12/20 | PWS      |
|          | Removed                    |          |          |
| С        | Front Elevation Changed to | 19/01/21 | PWS      |

036

30 Baugh Close Washington

Proposed

Sketch Front + Rear Visual

Drawing No.
Project ID Stage No. 036 + 03 + 350 NTS

Do not scale from this drawing. All dimensions to be checked on site before commencement of work. Any discrepancies, ambiguities and or/ omissions to be brought to the attention of PWS immediately upon discovery.