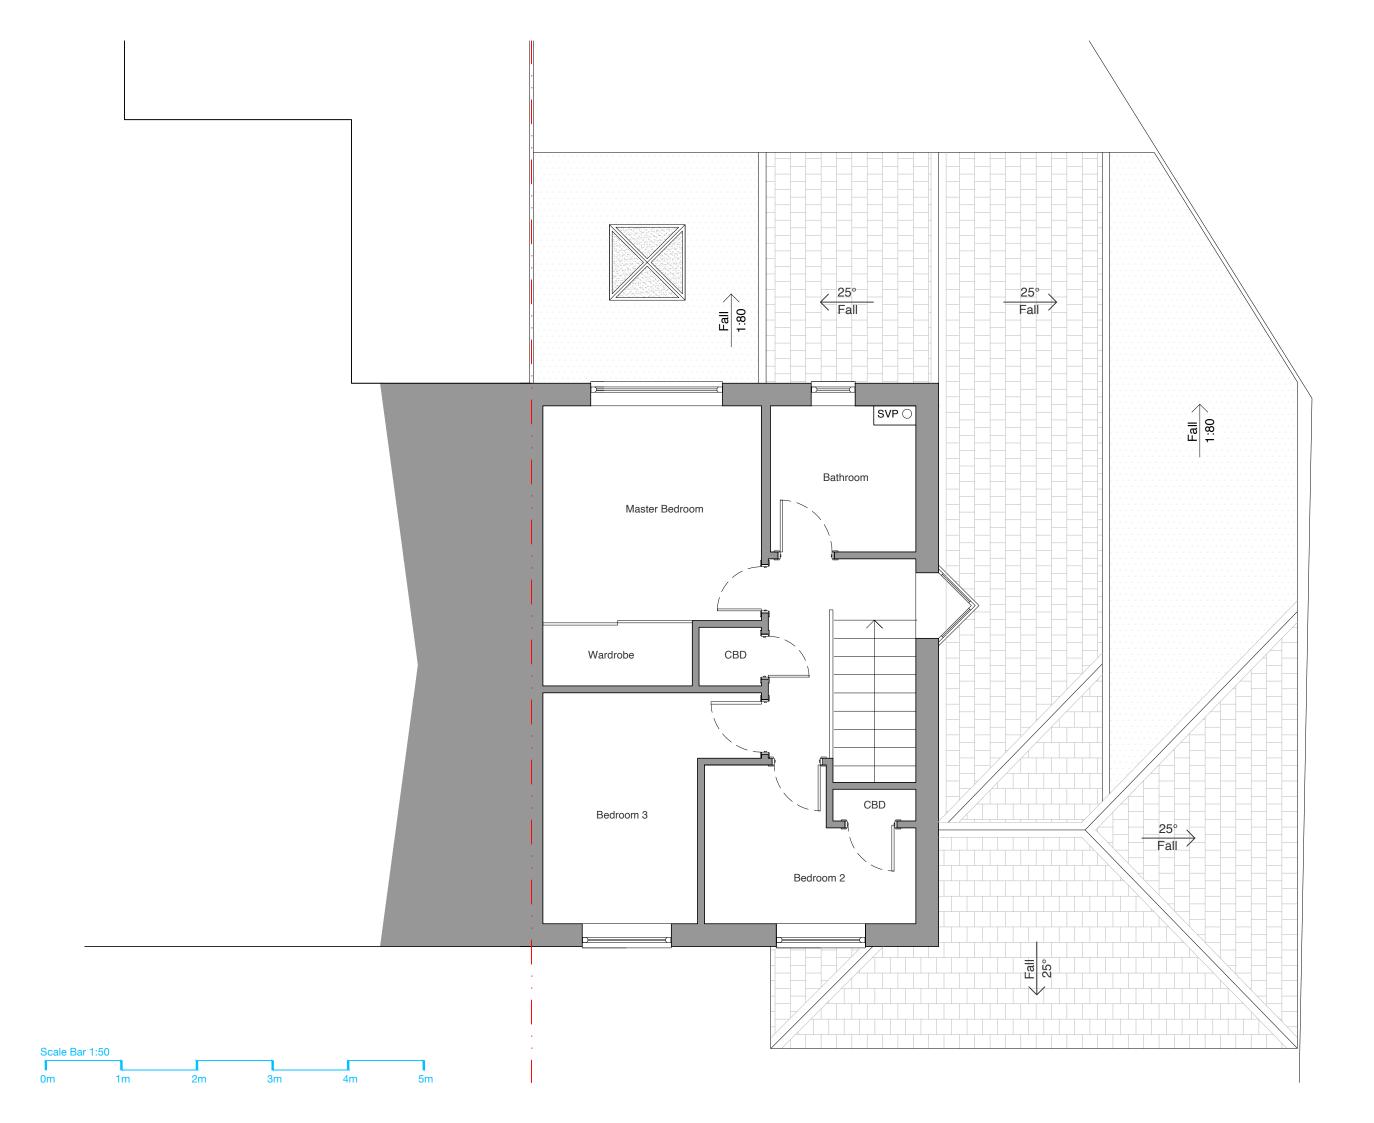

| *<br>A<br>B                                                                                                                                                                                                                                                                                                                                                                                                       | Issue For Planning<br>Issue For Planning<br>Proposed Boundary Wall<br>Removed | Date<br>29/09/20<br>19/11/20<br>15/12/20 | Drawn By<br>PWS<br>PWS<br>PWS |
|-------------------------------------------------------------------------------------------------------------------------------------------------------------------------------------------------------------------------------------------------------------------------------------------------------------------------------------------------------------------------------------------------------------------|-------------------------------------------------------------------------------|------------------------------------------|-------------------------------|
| С                                                                                                                                                                                                                                                                                                                                                                                                                 | Rear Wall Ammended                                                            | 21/12/20                                 | PWS                           |
| ARCHITECTURE<br>+ DESIGN                                                                                                                                                                                                                                                                                                                                                                                          |                                                                               |                                          |                               |
| E: info@pwsarchitecture.co.uk<br>IG: pwsarchitecture<br>W: pwsarchitecture.co.uk                                                                                                                                                                                                                                                                                                                                  |                                                                               |                                          |                               |
|                                                                                                                                                                                                                                                                                                                                                                                                                   | Baugh Close<br>ashington                                                      | Project ID<br>036                        |                               |
| Pro                                                                                                                                                                                                                                                                                                                                                                                                               | <sup>ng Tite</sup><br>pposed<br>st Floor Plan                                 |                                          |                               |
| Proj                                                                                                                                                                                                                                                                                                                                                                                                              | wing No.<br><sub>ect ID Stage No.</sub><br>36 + 03 + 311                      |                                          | Scale @A3<br>1:50             |
| Do not scale from this drawing All dimensions to be checked on site<br>before commencement of work. Any discrepancies, ambiguities and or/<br>omissions to be brought to the attention of PWS immediately upon<br>discovery. <u>THIS DRAWING is COPYRIGHT</u><br>All work are to be carried out in accordance with good building practice and any relevant legislation. Briths Shandards. Coded of Practice, etc. |                                                                               |                                          |                               |