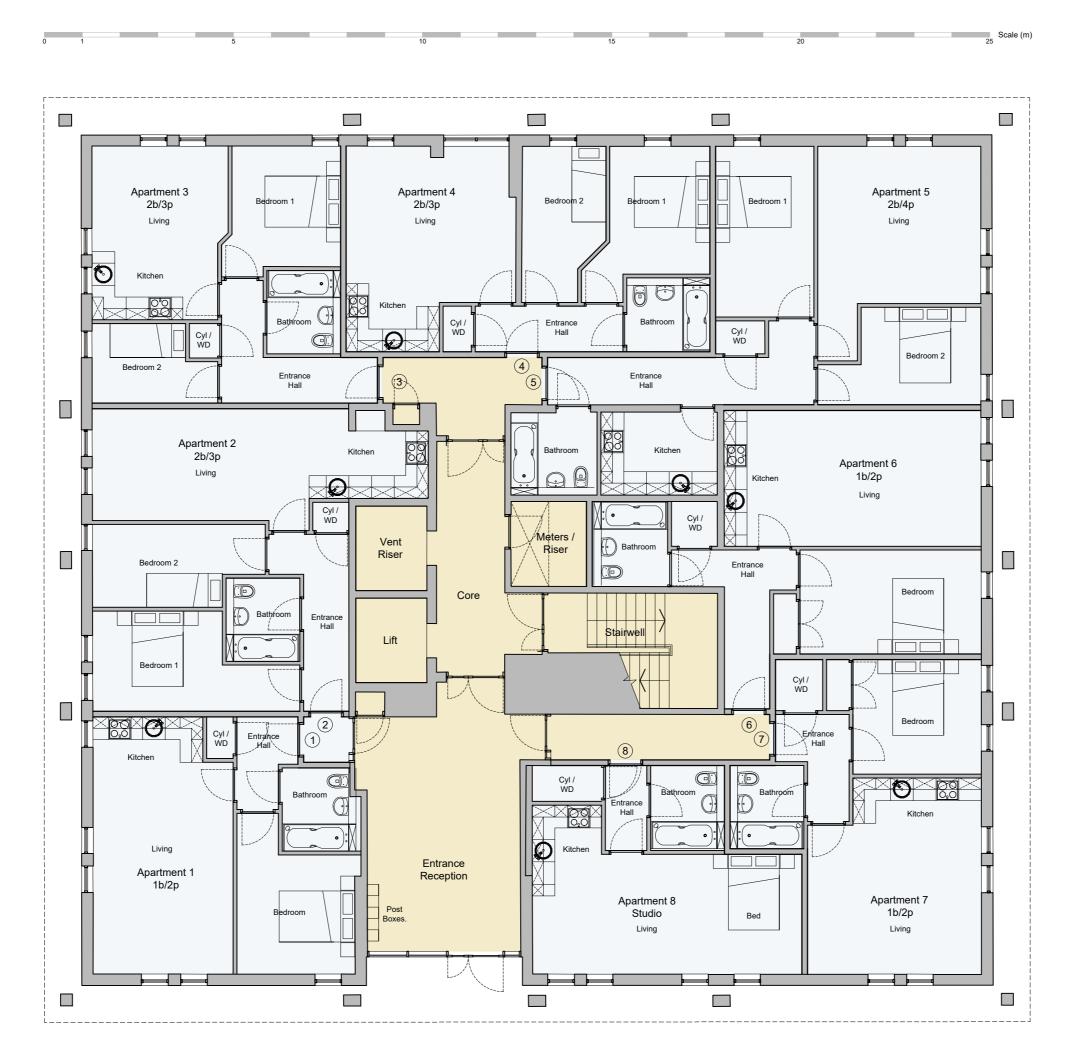

Proposed Ground Floor Plan 1:100

DRAWING TITLE PROPOSED GROUND FLOOR PLAN.

DRAWING STATUS

|                  | DATE    | SCALE      | DRAWN    | PROJECT ABB   |  |
|------------------|---------|------------|----------|---------------|--|
| CLIENT APPROVAL. | 29/1/21 | 1:100      | L-M.     | Parsons House |  |
|                  |         | REVISION   | CHECKED  | PROJECT REF   |  |
|                  |         | 1          | M-E.     | 143 - 21      |  |
|                  |         | PAPER SIZE | DATE     | DRAWING REF   |  |
|                  |         | A2         | JAN 2021 | PL-10         |  |