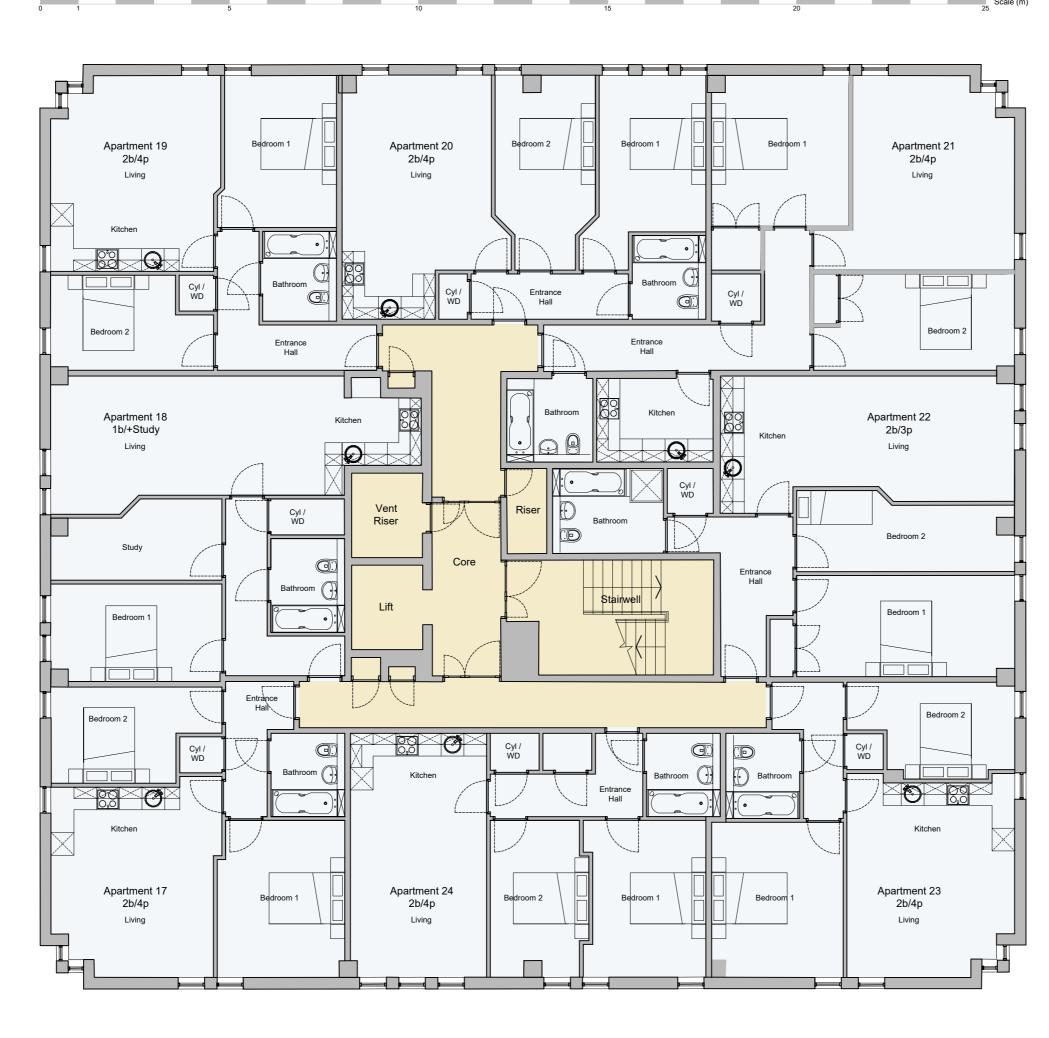

## Proposed Second Floor Plan 1:100

DRAWING TITLE

PROPOSED SECOND FLOOR PLAN.

DRAWING STATUS

PLANNING

NOTE / DISCLAIMER

© THIS DRAWING IS THE PROPERTY OF PADD LIMITED, AND MUST NOT BE COPIED REPRODUCED OR OTHERWISE DISCLOSED TO A THIRD PARTY WITHOUT OBTAINING PRIOR CONSENT IN WRITING.

PROJECT Parsons House Parsons Rd Washington NE37 1EZ CLIENT

JT Consultancy Limited

NOTE DATE FIRST ISSUE FOR CLIENT APPROVAL. 29/1/21

|  | SCALE      | DRAWN    | PROJECT ABB   |
|--|------------|----------|---------------|
|  | 1:100      | L-M.     | Parsons House |
|  | REVISION   | CHECKED  | PROJECT REF   |
|  | 1          | M-E.     | 143 - 21      |
|  | PAPER SIZE | DATE     | DRAWING REF   |
|  | A2         | JAN 2021 | PL-12         |