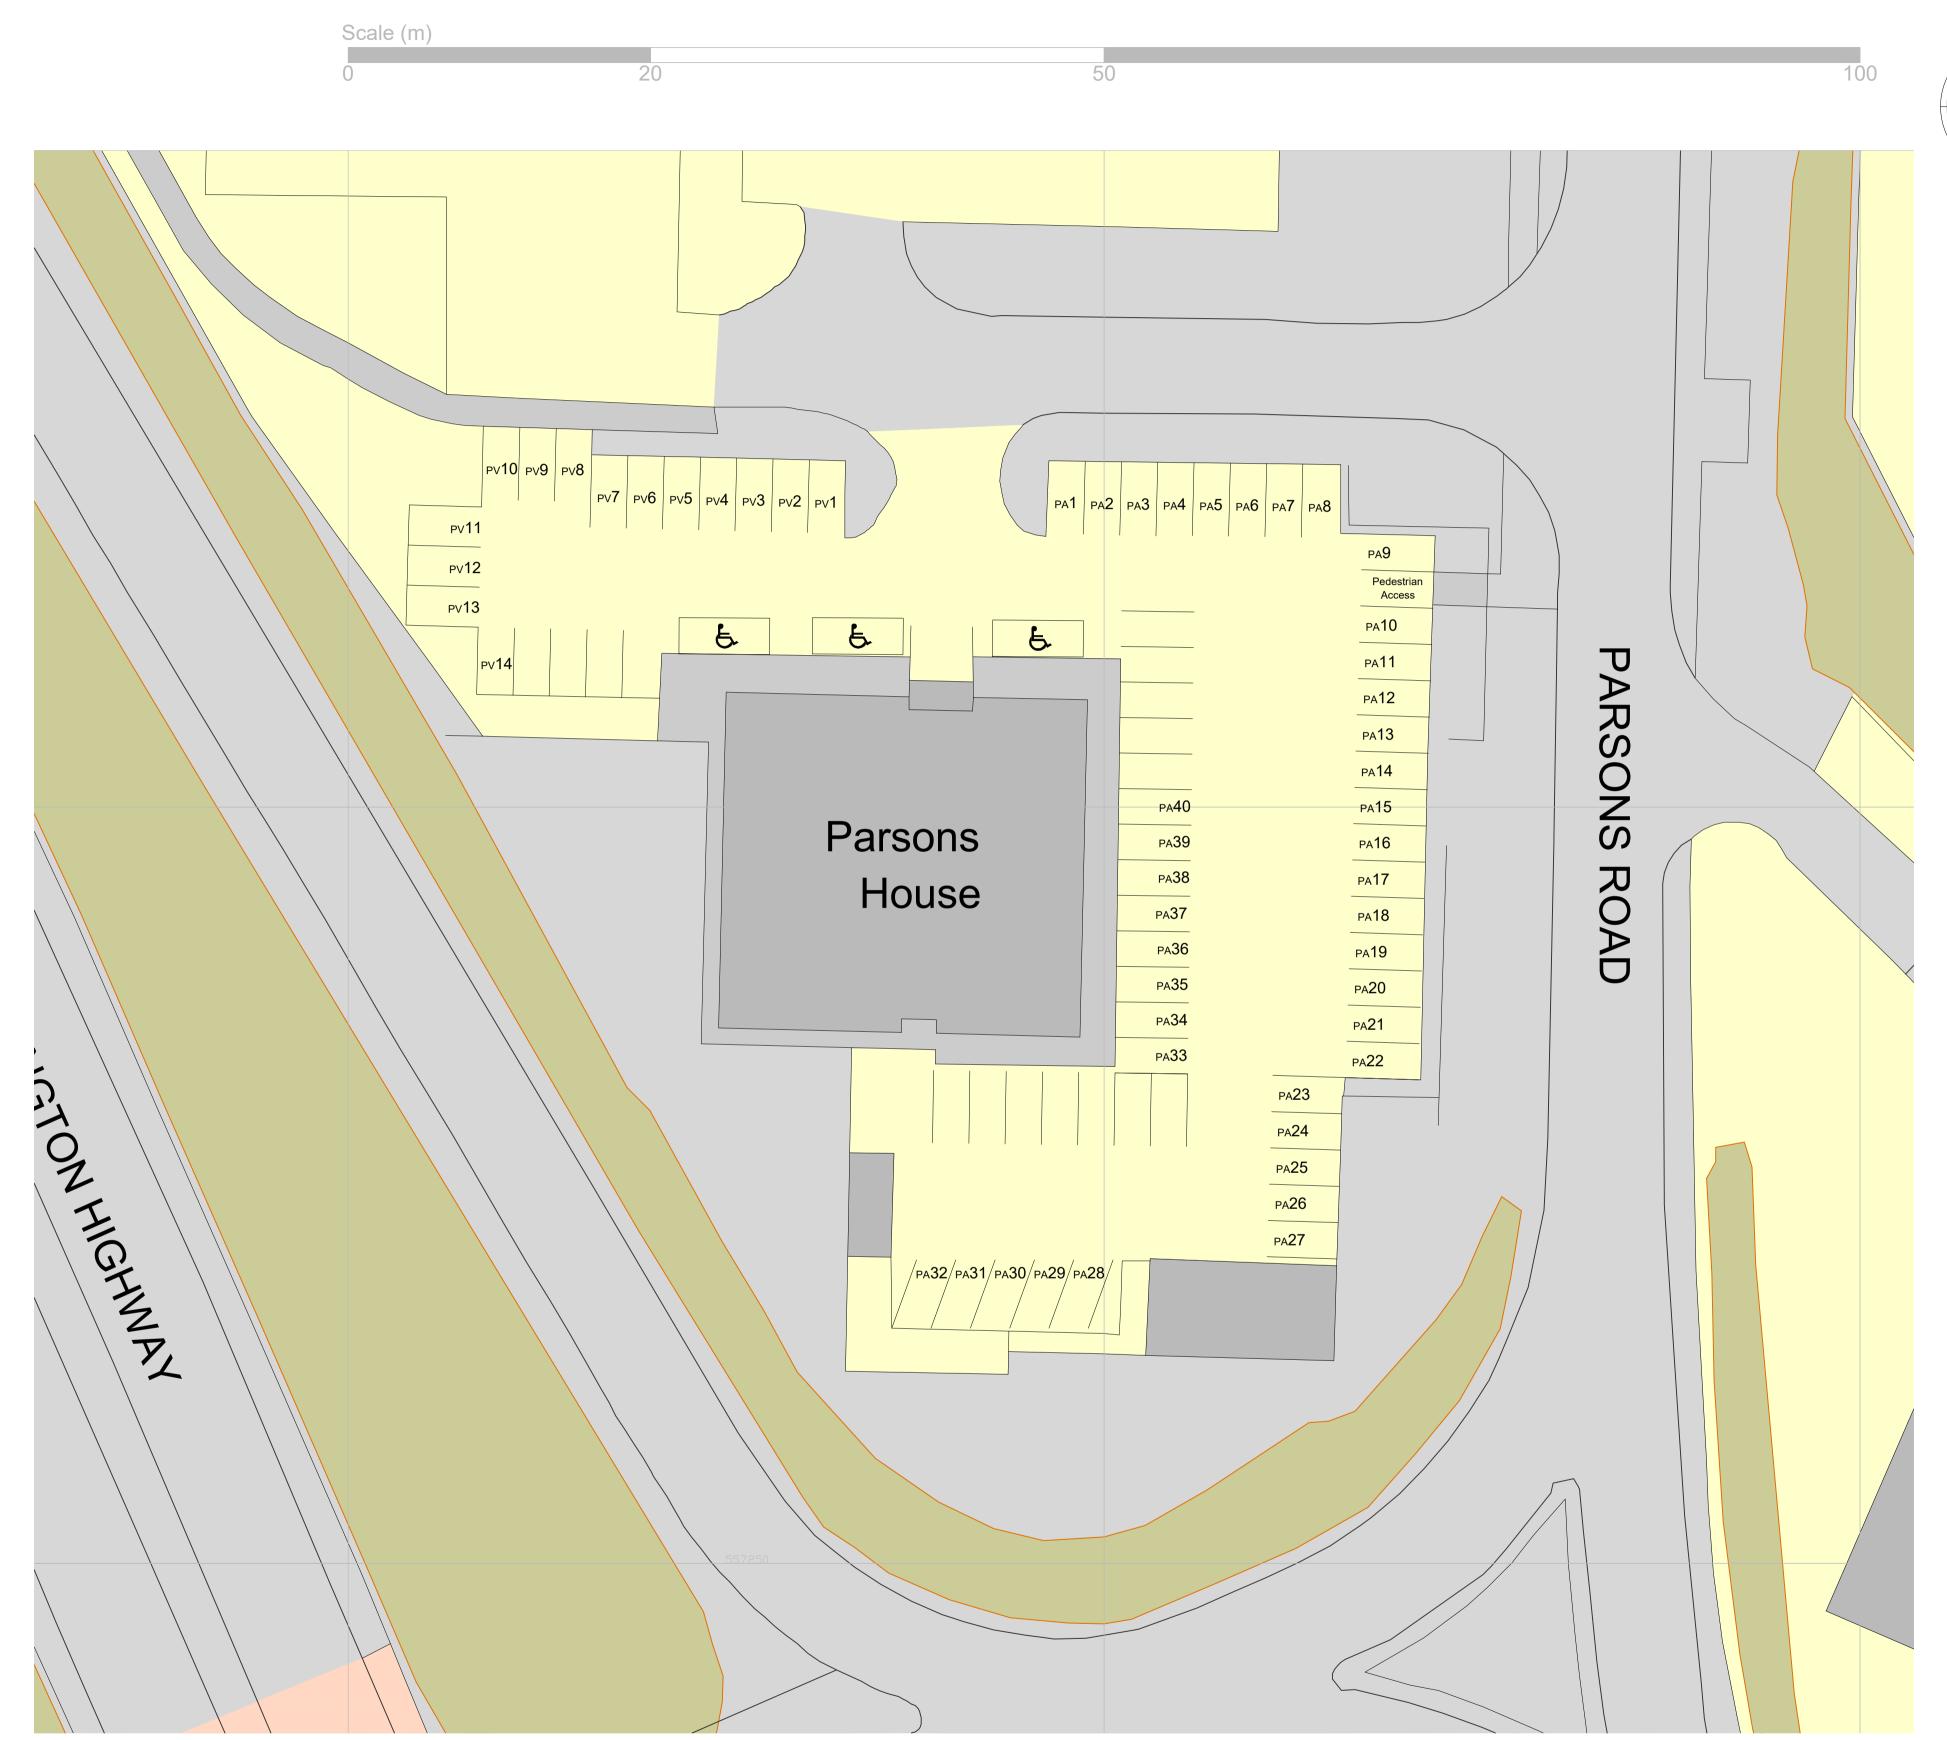

PLANNING ARCHITECTURE DESIGN DEVELOPMENT

PLANNING

DRAWING STATUS

SITE PLAN - ALLOCATED PARKING.

DRAWING TITLE

THIS DRAWING REMAINS COPYRIGHT TO PADD LIMITED ©.

NOTE ALL SETTING OUT DIMENSIONS TO BE SITE CHECKED BY AN ENGINEER AND VERIFIED. IN THE EVENT OF A DISCREPANCY PADD LIMITED SHALL BE NOTIFIED AND NO CONSTRUCTION WORK TO BE UNDERTAKEN UNTIL SUCH TIME THAT INSTRUCTION HAS BEEN ISSUED BY PADD LIMITED.

LOCATION AND BLOCK PLAN (ESTATE PLANS).

PA - (Residential Apartments)

PA1 TO PA40 Inclusive. 1 allocated space per apartment. 40 Spaces

PV - (Residential Visitor Parking)

PV1 TO PV11 Inclusive. 1 allocated space per 3 apartments. 14 Spaces