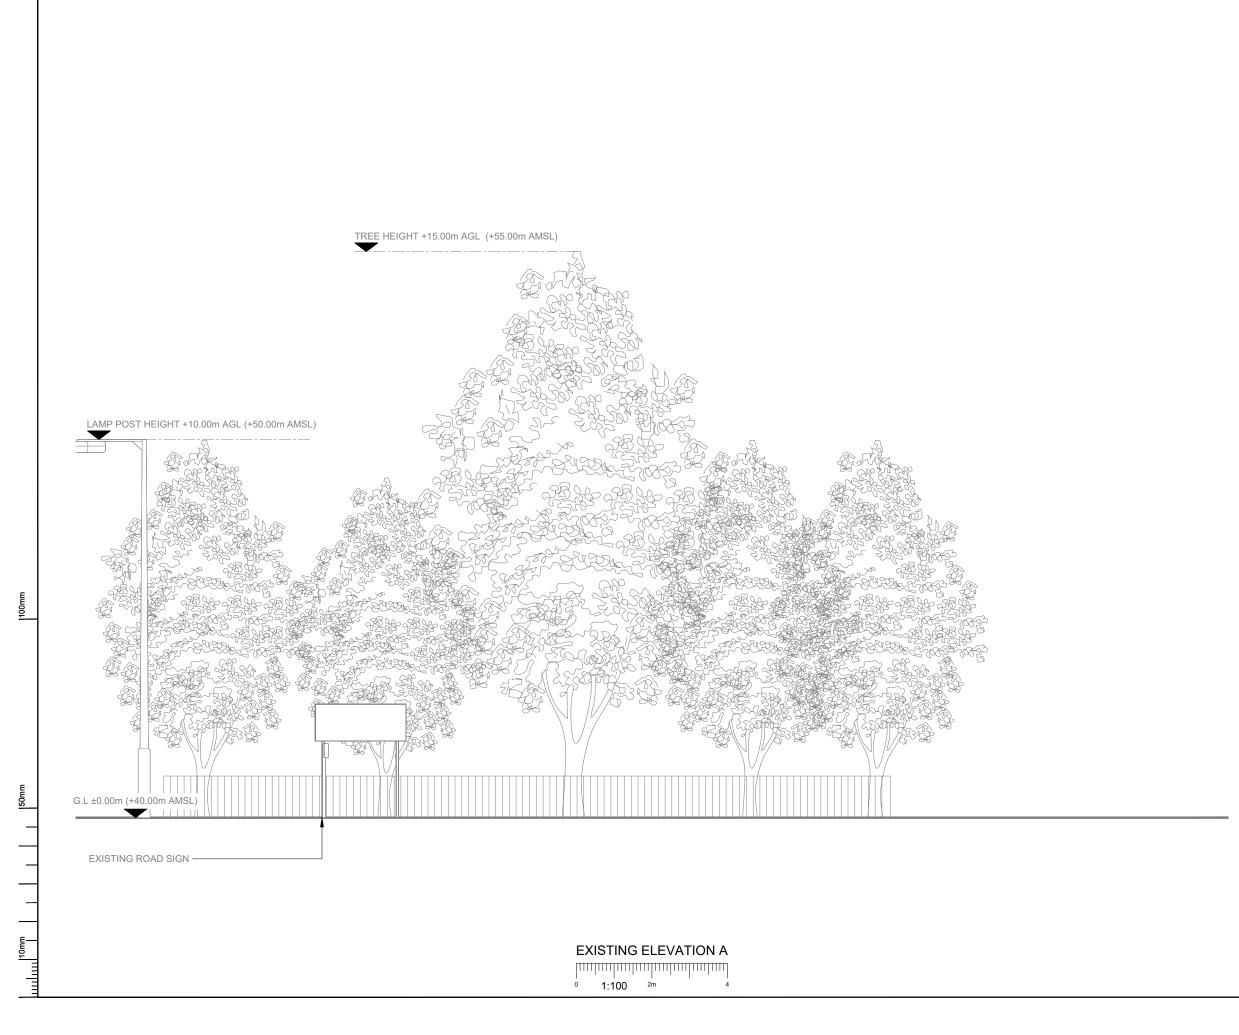

| NOTES:                                                                             |           |          |            |                   |
|------------------------------------------------------------------------------------|-----------|----------|------------|-------------------|
| 1. ALL DIMENSIONS IN MM UNLESS OTHERWISE NOTED.                                    |           |          |            |                   |
| I. ALL DIMENSIONS IN MM UNLESS UTHERWISE NUTED.                                    |           |          |            |                   |
|                                                                                    |           |          |            |                   |
|                                                                                    |           |          |            |                   |
|                                                                                    |           |          |            |                   |
|                                                                                    |           |          |            |                   |
|                                                                                    |           |          |            |                   |
|                                                                                    |           |          |            |                   |
|                                                                                    |           |          |            |                   |
|                                                                                    |           |          |            |                   |
|                                                                                    |           |          |            |                   |
|                                                                                    |           |          |            |                   |
|                                                                                    |           |          |            |                   |
|                                                                                    |           |          |            |                   |
|                                                                                    |           |          |            |                   |
|                                                                                    |           |          |            |                   |
|                                                                                    |           |          |            |                   |
|                                                                                    |           |          |            |                   |
|                                                                                    |           |          |            |                   |
|                                                                                    |           |          |            |                   |
|                                                                                    |           |          |            |                   |
|                                                                                    |           |          |            |                   |
|                                                                                    |           |          |            |                   |
|                                                                                    |           |          |            |                   |
|                                                                                    |           |          |            |                   |
|                                                                                    |           |          |            |                   |
|                                                                                    |           |          |            |                   |
|                                                                                    |           |          |            |                   |
| B Changed pole height from 20m to 15m<br>A Issued for Planning                     |           | CZ<br>MF | RWB<br>RWB | 02.03.21 20.01.21 |
| REV MODIFICATION                                                                   |           | BY       | СН         | DATE              |
|                                                                                    |           |          |            |                   |
| Hutchison 3G UK Limited<br>Star House, 20 Grenfell Road                            |           |          |            |                   |
| Maldenhead, SL6 1EH<br>Tel: 01628 765 000<br>Fax: 01628 765 001                    |           |          |            |                   |
|                                                                                    |           |          |            |                   |
| 0845 6043000                                                                       |           |          |            |                   |
| Available 8am-8pm Monday to Friday                                                 |           |          |            |                   |
| Design Consultant & Principal Contractor:                                          |           |          |            |                   |
|                                                                                    |           |          |            |                   |
|                                                                                    |           |          |            |                   |
|                                                                                    |           |          |            |                   |
| Great British Communications                                                       |           |          |            |                   |
| Lapwing House, Block 3 Forward Point,<br>Tan House Lane, Widnes, Cheshire, WA8 OSL |           |          |            |                   |
| t. 44 (0)151 420 4128<br>www.gbcservices.co.uk                                     |           |          |            |                   |
| Site Name:                                                                         |           |          |            |                   |
| STOCKTON ROAD                                                                      |           |          |            |                   |
|                                                                                    |           |          |            |                   |
| SDL                                                                                | 14733     |          |            |                   |
| Address:                                                                           |           |          |            |                   |
| STOCKTON ROAD                                                                      |           |          |            |                   |
| SUNDERLAND                                                                         |           |          |            |                   |
|                                                                                    | ND WEAR   |          |            |                   |
| SR2 7DE                                                                            |           |          |            |                   |
|                                                                                    |           |          |            |                   |
|                                                                                    |           |          |            |                   |
| 150 EXISTING SITE ELEVATION                                                        |           |          |            |                   |
| Project:<br>H3G UNILATERAL SW                                                      |           |          |            |                   |
|                                                                                    |           | v        |            |                   |
| Purpose of Issue:<br>PLANNING                                                      |           |          |            |                   |
|                                                                                    |           |          |            |                   |
|                                                                                    | =         |          |            |                   |
| Drawing No:                                                                        |           |          | 1          | ssue:             |
| SDL14733_PLANN                                                                     | ING_REV_B |          |            | В                 |
|                                                                                    |           |          |            | v1.8              |