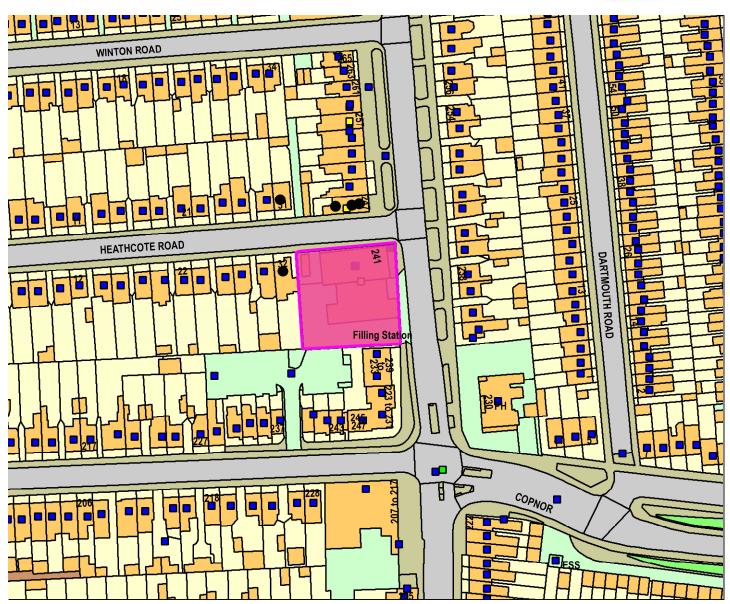

## 20/01541/FUL

Tesco Express, 241 Copnor Road

| Legend |
|--------|
|        |
|        |
|        |
|        |
|        |
|        |
|        |
|        |
|        |

| Scale 1:1374 |    |    |    |    |    |     |  |
|--------------|----|----|----|----|----|-----|--|
| m            | 17 | 34 | 51 | 68 | 85 | 102 |  |