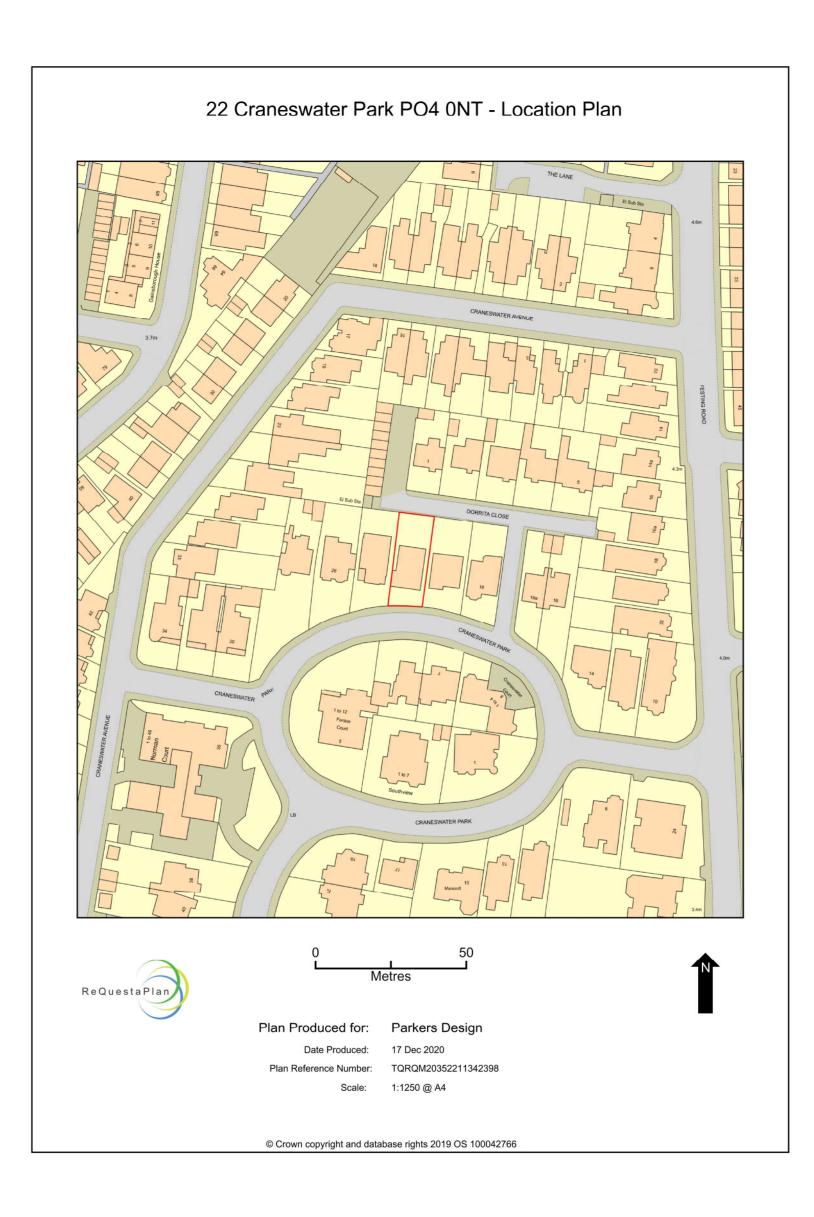

(C) Copyright of Parkers Design (Southern) Limited. Any reprodution of these drawings will require written authority from the copyright owner.

|                      |                                     |               | 1:500<br>1:200<br>1:100 |            |         |         |          |       |     | 100<br>20 |
|----------------------|-------------------------------------|---------------|-------------------------|------------|---------|---------|----------|-------|-----|-----------|
|                      |                                     |               | 1:50                    |            |         |         |          |       |     | 5         |
| parkers<br>executive | PROJECT 22 Craneswater Park PO4 0NT |               | CLIENT Chapman          |            |         |         |          |       |     |           |
| executive            |                                     |               |                         | Date       | Issue D | ate     | Scale (  | @ A3) |     |           |
| design               | SHEET                               | Location Plan |                         | Drawn by   | SW      | DRAWING | S NUMBEI | 2     | REV |           |
| 0                    |                                     |               |                         | Checked by | SR      | P108    |          |       |     |           |