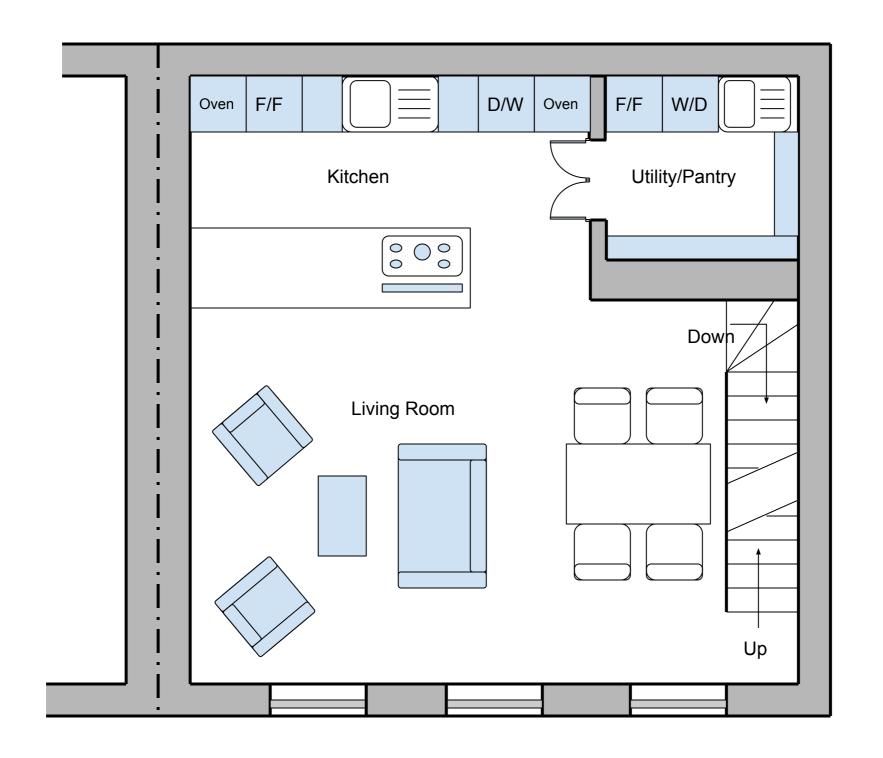

Planning Notes:
Previously approved application was for a bedroom and bathroom. The change here is to remove the existing wall between the stairs and the living room, with structural engineer's guidance, to create an open-plan living/dining/kitchen area, with appropriate fire safety considerations. The existing kitchen becomes a utility room/pantry.