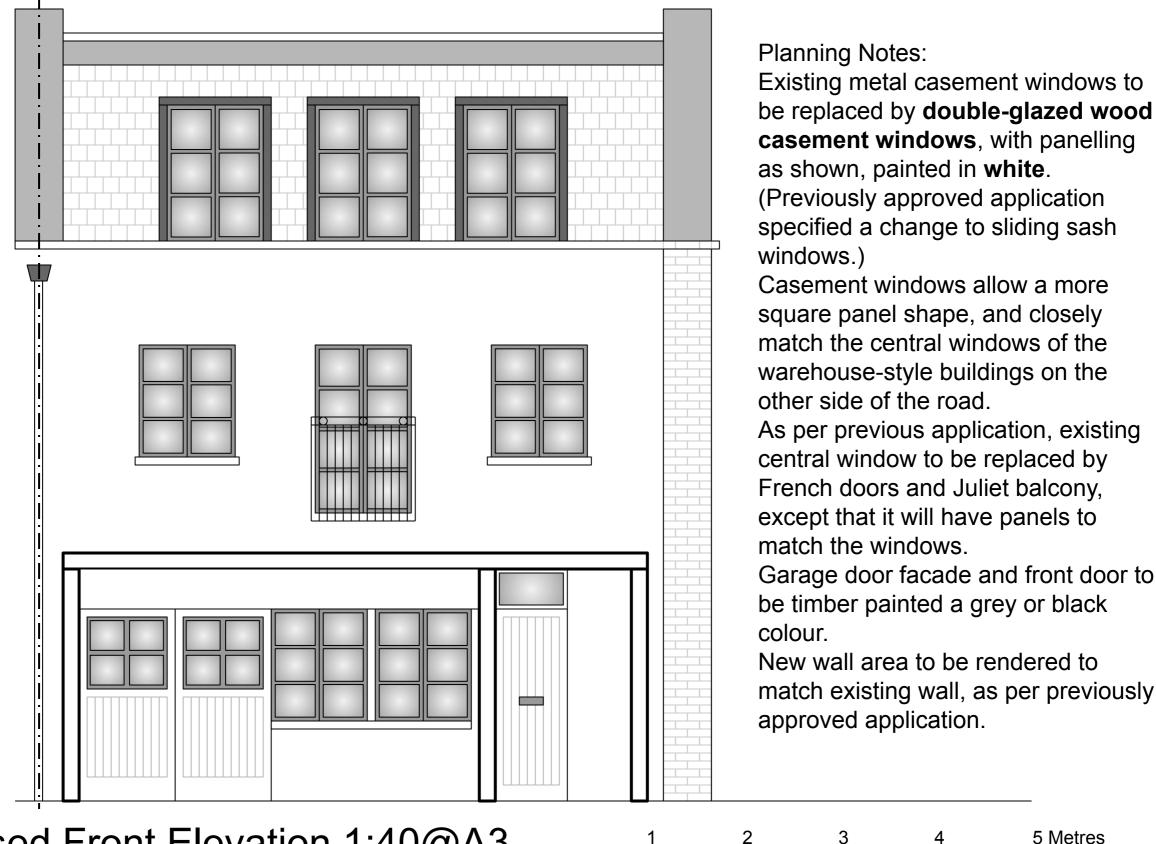

Planning notes:

Previously approved application was for removal of the wall between garage and hallway and installation of kitchen and living room. The change here is to not remove the wall, use the existing doorway, (with door reversed) and install a bathroom and bedroom in the space of the garage.







Planning Notes:
Previously approved application was for a bedroom and bathroom. The change here is to remove the existing wall between the stairs and the living room, with structural engineer's guidance, to create an open-plan living/dining/kitchen area, with appropriate fire safety considerations. The existing kitchen becomes a utility room/pantry.

Proposed First Floor Plan 1:40@A3





Proposed Second Floor Plan 1:40@A3 1 2 3 4 5 Metres

## Site Plan



ReQuestaPlar

Plan Produce