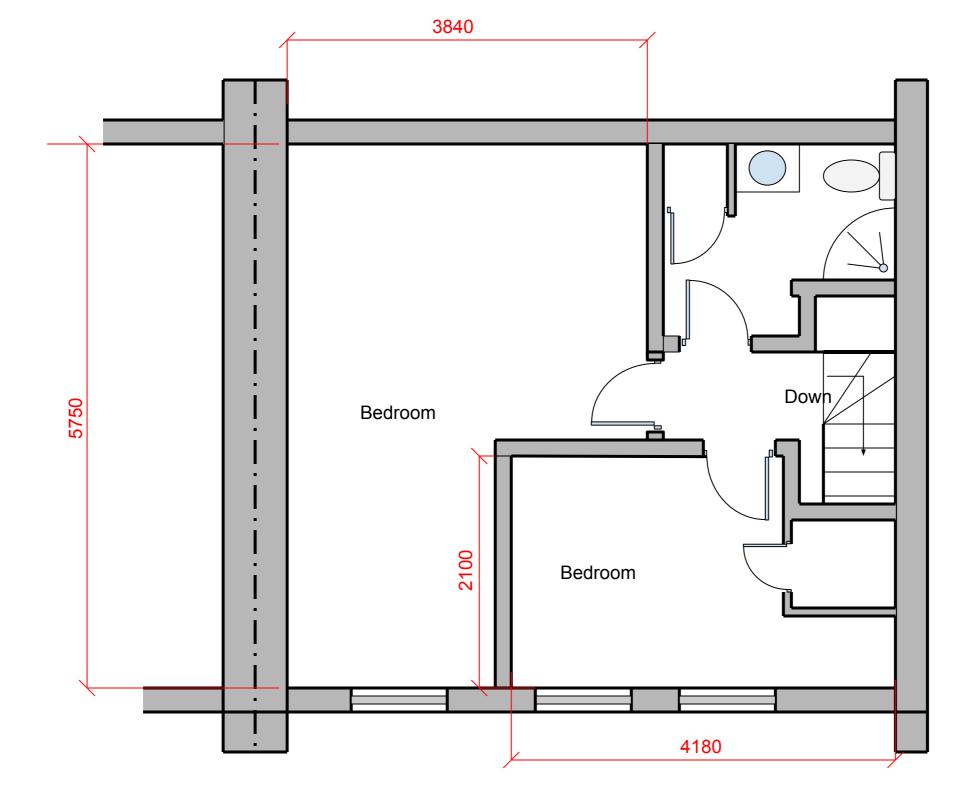

Proposed First Floor Plan 1:40@A3

Proposed Second Floor Plan 1:40@A3 1 2 3 4 5 Metres