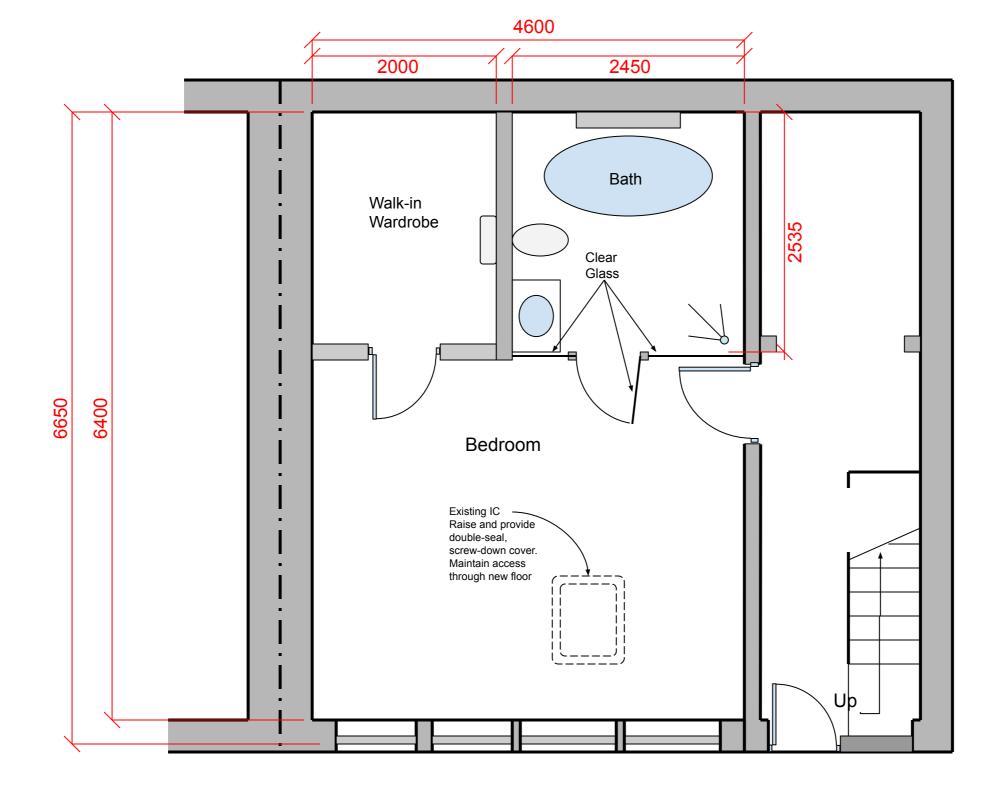

Planning notes:

Previously approved application was for removal of the wall between garage and hallway and installation of kitchen and living room. The change here is to not remove the wall, use the existing doorway, (with door reversed) and install a bathroom and bedroom in the space of the garage.