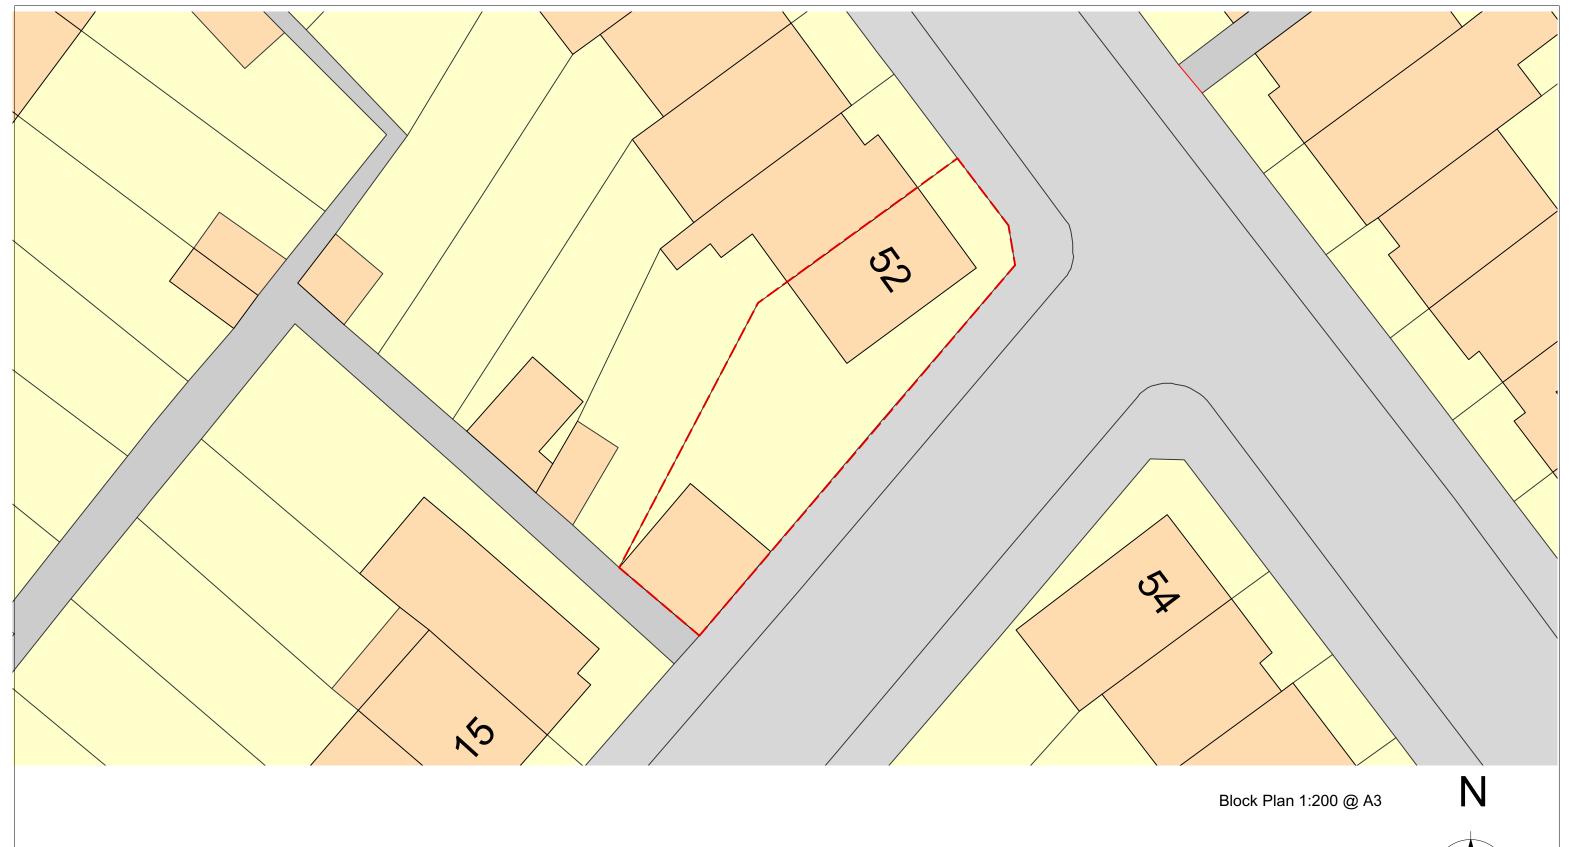

| SCALE (m)       |    | 1:1250 |     |     |
|-----------------|----|--------|-----|-----|
|                 |    |        |     |     |
| 0 5 10 15 20 25 | 50 | 75     | 100 | 125 |

|                |                                                                          |            | CLIENT                                                                                                                                                                                                            | 52 KESTON ROAD, CROYDON,<br>CR7 6BS | SCALE DRAWING NO. 1:200@A3             |                        | REV.       |
|----------------|--------------------------------------------------------------------------|------------|-------------------------------------------------------------------------------------------------------------------------------------------------------------------------------------------------------------------|-------------------------------------|----------------------------------------|------------------------|------------|
|                |                                                                          |            | MR ASIF YOUNAS                                                                                                                                                                                                    |                                     | FEB 21 AYH/NB                          | Ex/002                 | *          |
| Y              | Y                                                                        | X          | DRAWINGS TO BE READ IN CONJUNCTION WITH RELEVANT DRAWING AND SPECS. DRAWINGS NOT TO BE SCALED. FIGURED DIMENSIONS ONLY. ANY DISCREPENCIES ARE TO BE POINTED TO THE ARCHITECT. THE ARCHITECT IS NOT LIABLE FOR ANY | DRAWING TITLE                       |                                        | ign Architecture       |            |
|                |                                                                          |            |                                                                                                                                                                                                                   | Site Plan                           | THE OUTBUILDING, 305 C<br>TEL: 0208 16 | 6 1531 / 07984 923 366 | D, SES OIF |
| REV DATE NOTES | FAULTS NOT RAISED.  DRAWINGS NOT TO BE SCALED FOR LAND TRANSFER PURPOSES | One i laii |                                                                                                                                                                                                                   | RE-DESIGNLTD.COM  RE-DESIGNLTD.COM  |                                        |                        |            |