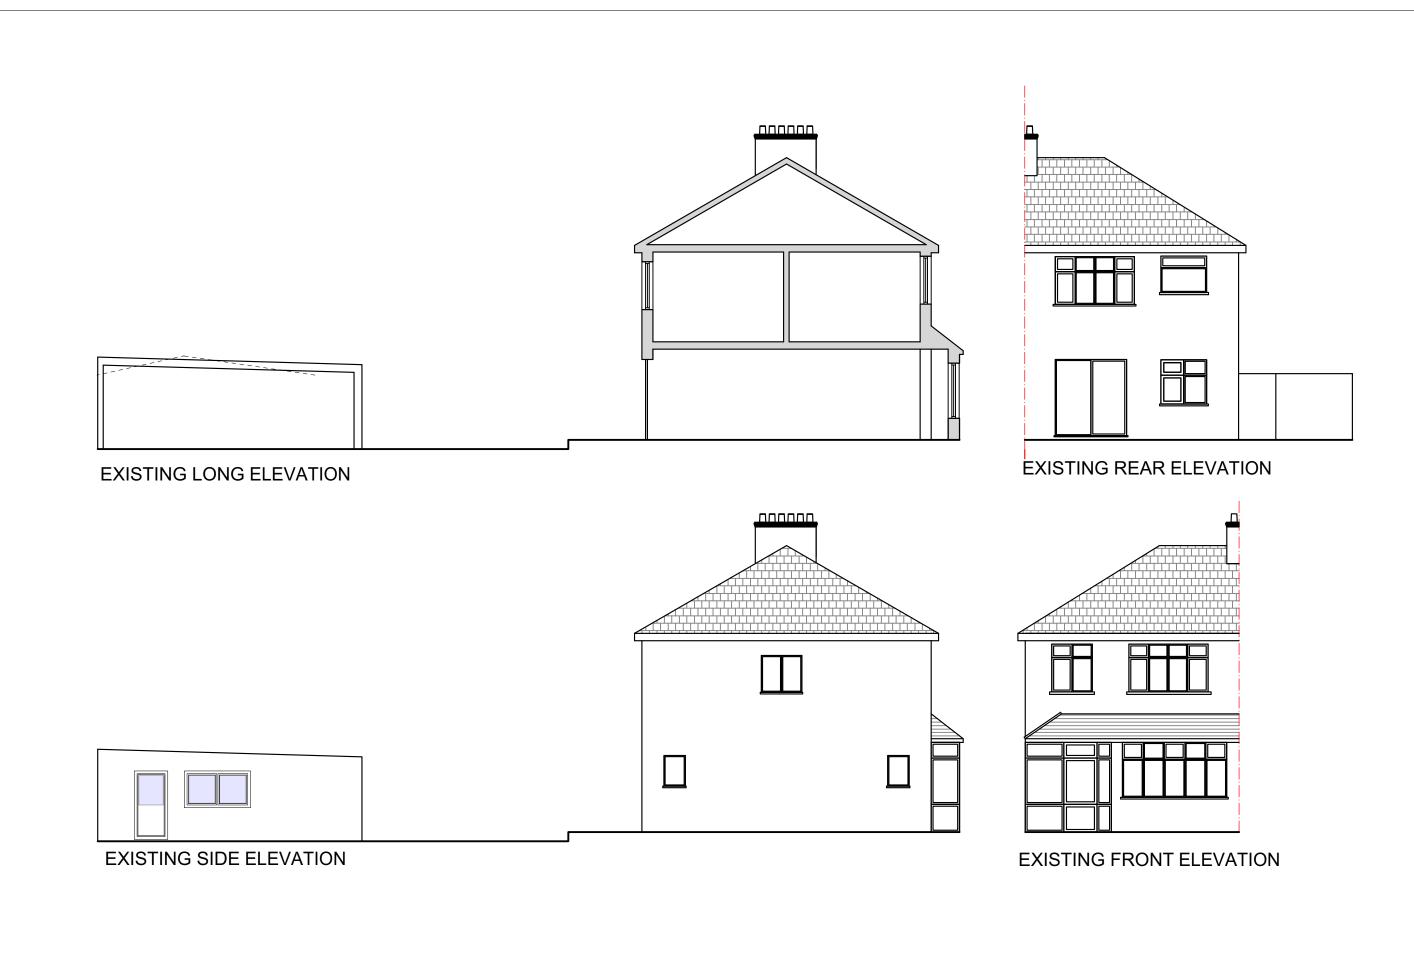

|     |      |       | CLIENT                                                                                                                                                                                                                                                                                       | PROJECT                             | 1:100@A3                                                                           | DRAWING NO.                                                                                 | REV. |  |
|-----|------|-------|----------------------------------------------------------------------------------------------------------------------------------------------------------------------------------------------------------------------------------------------------------------------------------------------|-------------------------------------|------------------------------------------------------------------------------------|---------------------------------------------------------------------------------------------|------|--|
|     |      |       | MR ASIF YOUNAS                                                                                                                                                                                                                                                                               | 52 KESTON ROAD, CROYDON,<br>CR7 6BS | DATE DRAWN FEB 21 AYH/NB                                                           | Ex/004                                                                                      | *    |  |
|     |      |       | DRAWINGO TO DE DEAD IN CONTUNCTION WITH DELEVANT DRAWING AND OBEGO                                                                                                                                                                                                                           | DRAWING TITLE                       | Do Dooing Architecture                                                             |                                                                                             |      |  |
| x   | x    | X     | DRAWINGS TO BE READ IN CONJUNCTION WITH RELEVANT DRAWING AND SPECS.  DRAWINGS NOT TO BE SCALED. FIGURED DIMENSIONS ONLY. ANY DISCREPENCIES  ARE TO BE POINTED TO THE ARCHITECT. THE ARCHITECT IS NOT LIABLE FOR ANY FAULTS NOT RAISED.  DRAWINGS NOT TO BE SCALED FOR LAND TRANSFER PURPOSES |                                     | ReDesign Architecture THE OUTBUILDING, 305 CAMBERWELL NEW ROAD, SE5 0TF  Re:Design |                                                                                             |      |  |
| REV | DATE | NOTES |                                                                                                                                                                                                                                                                                              | Existing Elevation                  | WEB: WWW                                                                           | TEL: 0208 166 1531 / 07984 923 366  WEB: WWW.RE-DESIGNLTD.COM  EMAIL: MAIL@RE-DESIGNLTD.COM |      |  |