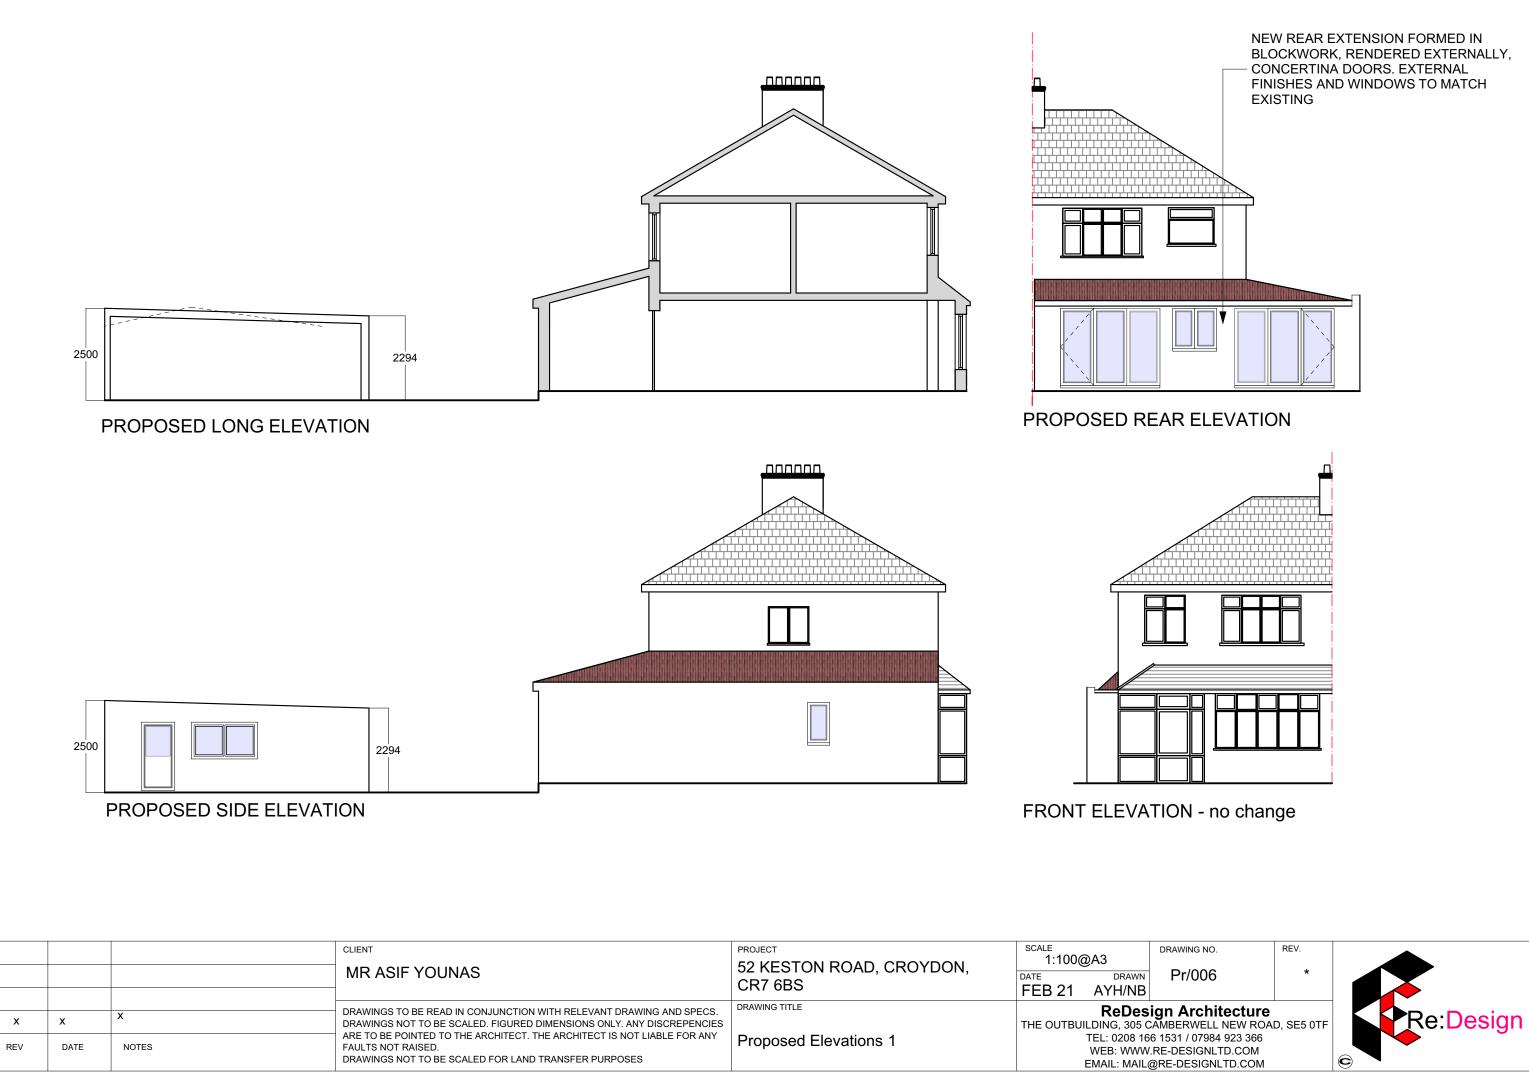

|     |      |       | MR ASIF YOUNAS                                                                                                                               | 52 KESTON ROAD, CROYDON,<br>CR7 6BS    | DATE DRAWN Pr<br>FEB 21 AYH/NB                           | r/0( |
|-----|------|-------|----------------------------------------------------------------------------------------------------------------------------------------------|----------------------------------------|----------------------------------------------------------|------|
| x   | x    | X     | DRAWINGS TO BE READ IN CONJUNCTION WITH RELEVANT DRAWING AND SPECS.<br>DRAWINGS NOT TO BE SCALED. FIGURED DIMENSIONS ONLY, ANY DISCREPENCIES | DRAWING TITLE<br>Proposed Elevations 1 | ReDesign Ar<br>THE OUTBUILDING, 305 CAMBERV              | RW   |
| REV | DATE | NOTES |                                                                                                                                              |                                        | TEL: 0208 166 1531<br>WEB: WWW.RE-DE<br>EMAIL: MAIL@RE-D |      |