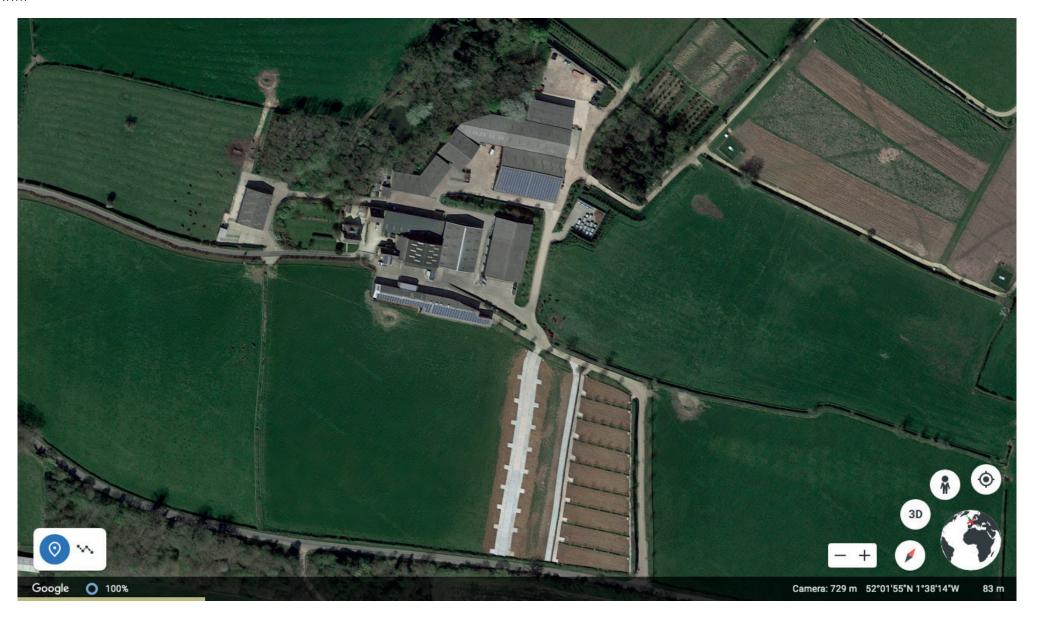

\_

### THE SCENIC SUPPER

TODENHAM MANOR FARM



LOCATION



#### LOCATION

## SITE BOUNDARY



STAFF PARKING



### PROPOSED SITE

ACCESS TO THE SITE IS GAINED FROM THE SOUTH ENTRANCE TO THE FARM. ALL ACCESS ROADS ARE PAVED AND WILL BE CLEARLY SIGNPOSTED.



GUEST PARKING ACCESS ROUTE

THE SCENIC SUPPER

## THE SCENIC SUPPER TODENHAM MANOR FARM



PROPOSED PLAN

\_

### THE SCENIC SUPPER

TODENHAM MANOR FARM





EVENING SUN

SUN PATH



LIGHT PATH



MORNING SUN

## PROPOSED GLASSHOUSES

THE GLASSHOUSES ARE
ORIENTATED TO FACE THE
VIEWS OVER THE COTSWOLDS
AND APPRECIATE THE SETTING
SUN DURING THEIR DINING
EXPERIENCE.





THE BACK WALL OF EACH
GLASSHOUSE IS CLAD IN
CHARRED TIMBER TO ADD
PRIVACY TO OUR GUESTS AND
SEPERATION TO THE WORKING
FARM





GLASSHOUSE PODS WITH
CHARRED TIMBER BACKING TO
SEAT 4 DINING GUESTS