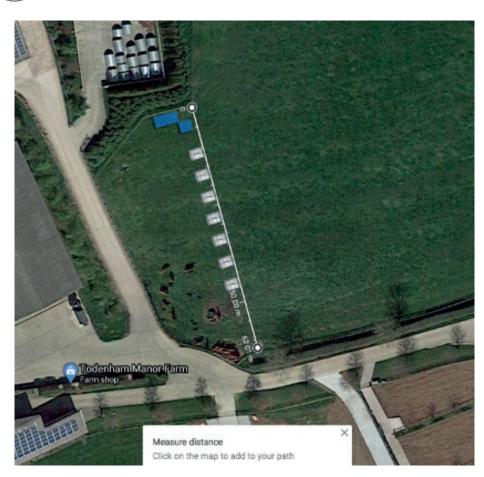

## PROPOSED GLASSHOUSES

THE GLASSHOUSES ARE
ORIENTATED TO FACE THE
VIEWS OVER THE COTSWOLDS
AND APPRECIATE THE SETTING
SUN DURING THEIR DINING
EXPERIENCE.

THE BACK WALL OF EACH
GLASSHOUSE IS CLAD IN
CHARRED TIMBER TO ADD
PRIVACY TO OUR GUESTS AND
SEPERATION TO THE WORKING
FARM

GLASSHOUSE PODS WITH
CHARRED TIMBER BACKING TO
SEAT 4 DINING GUESTS