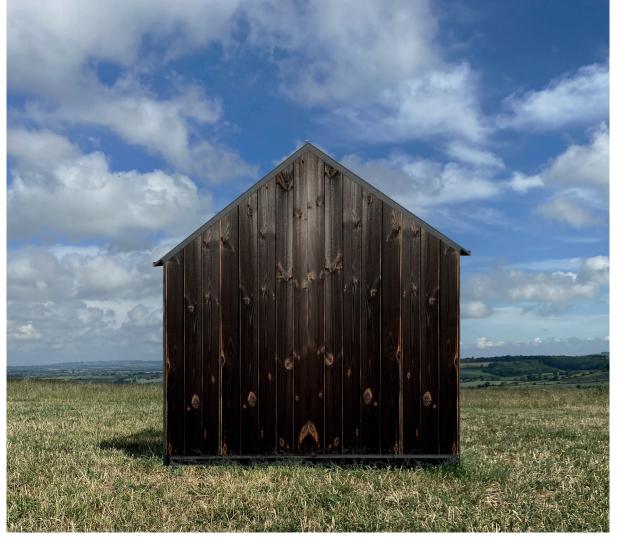

## PROPOSED GLASSHOUSES

THE GLASSHOUSES ARE
ORIENTATED TO FACE THE
VIEWS OVER THE COTSWOLDS
AND APPRECIATE THE SETTING
SUN DURING THEIR DINING
EXPERIENCE.

THE BACK WALL OF EACH
GLASSHOUSE IS CLAD IN
CHARRED TIMBER TO ADD
PRIVACY TO OUR GUESTS AND
SEPERATION TO THE WORKING
FARM

GLASSHOUSE PODS WITH
CHARRED TIMBER BACKING TO
SEAT 4 DINING GUESTS