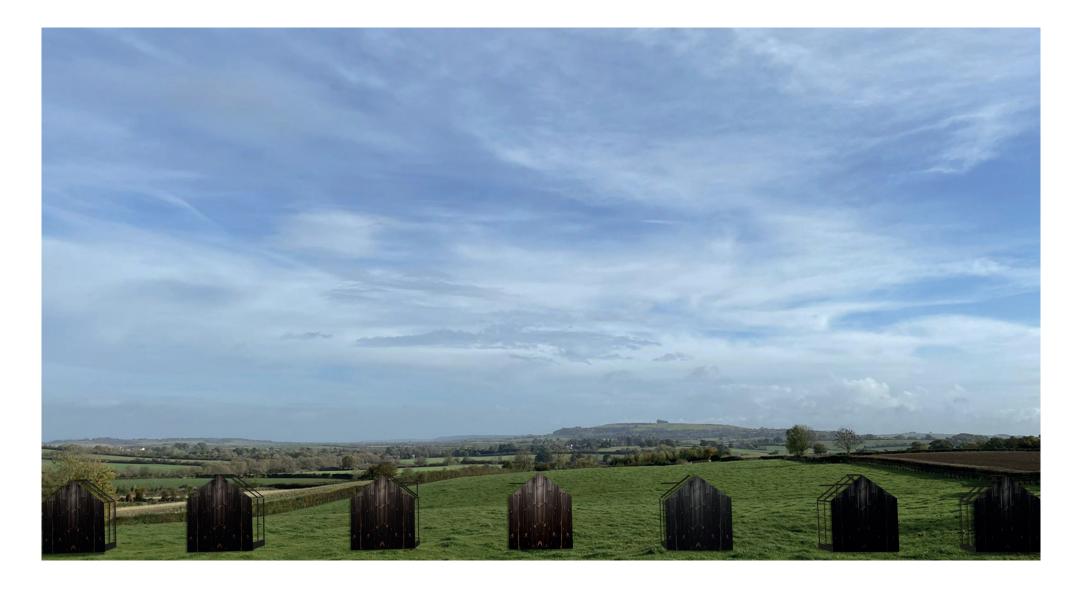

## PROPOSED GLASSHOUSES

THE GLASSHOUSES ARE
ORIENTATED TO FACE THE
VIEWS OVER THE COTSWOLDS
AND APPRECIATE THE SETTING
SUN DURING THEIR DINING
EXPERIENCE.

THE BACK WALL OF EACH
GLASSHOUSE IS CLAD IN
CHARRED TIMBER TO ADD
PRIVACY TO OUR GUESTS AND
SEPERATION TO THE WORKING
FARM

GLASSHOUSE PODS WITH
CHARRED TIMBER BACKING TO
SEAT 4 DINING GUESTS