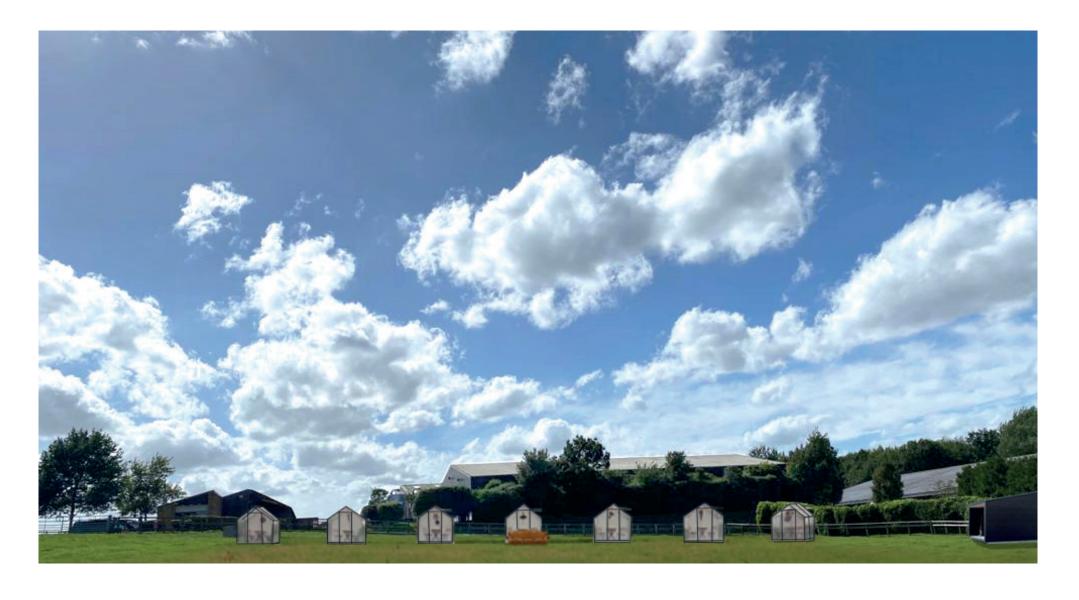

## PROPOSED GLASSHOUSES

THE GLASSHOUSES ARE
ORIENTATED TO FACE THE
VIEWS OVER THE COTSWOLDS
AND APPRECIATE THE SETTING
SUN DURING THEIR DINING
EXPERIENCE.

THE BACK WALL OF EACH
GLASSHOUSE IS CLAD IN
CHARRED TIMBER TO ADD
PRIVACY TO OUR GUESTS AND
SEPERATION TO THE WORKING
FARM

GLASSHOUSE PODS WITH
CHARRED TIMBER BACKING TO
SEAT 4 DINING GUESTS