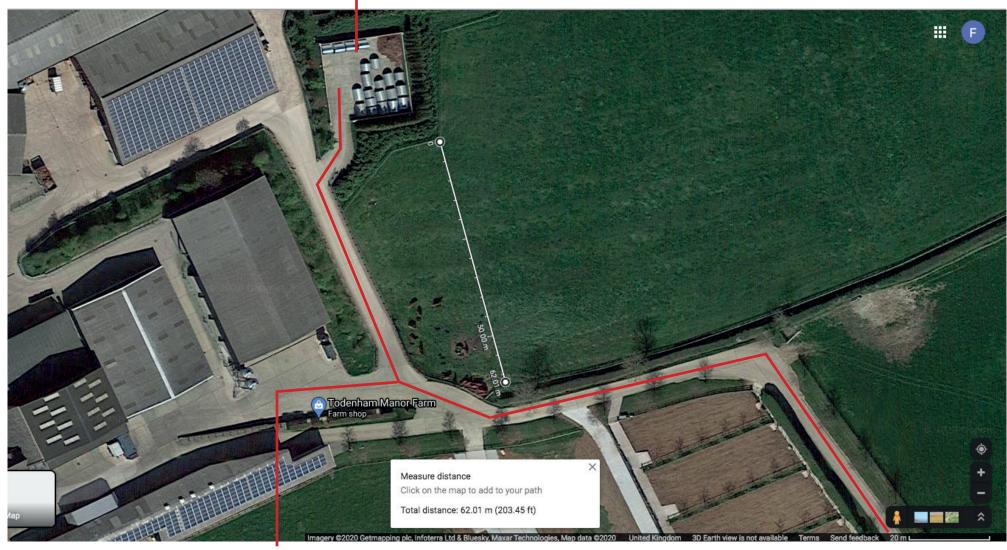

### PROPOSED SITE

ACCESS TO THE SITE IS GAINED FROM THE SOUTH ENTRANCE TO THE FARM. ALL ACCESS ROADS ARE PAVED AND WILL BE CLEARLY SIGNPOSTED.

GUEST PARKING ACCESS ROUTE

THE SCENIC SUPPER