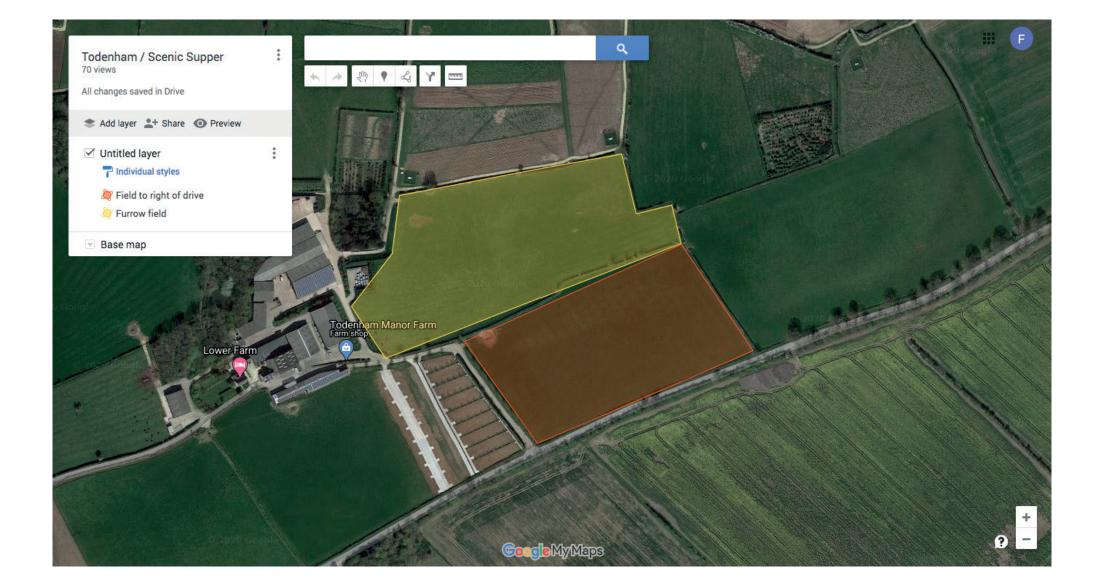

## SITE BOUNDARY

STAFF PARKING

### PROPOSED SITE

ACCESS TO THE SITE IS GAINED FROM THE SOUTH ENTRANCE TO THE FARM. ALL ACCESS ROADS ARE PAVED AND WILL BE CLEARLY SIGNPOSTED.

GUEST PARKING ACCESS ROUTE

THE SCENIC SUPPER