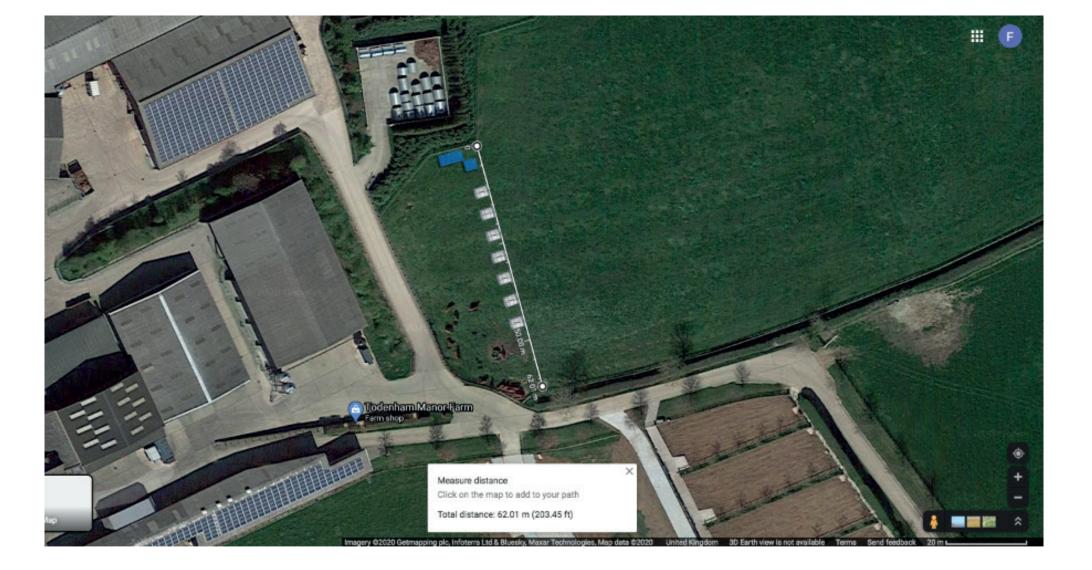

### PROPOSED SITE

ACCESS TO THE SITE IS GAINED FROM THE SOUTH ENTRANCE TO THE FARM. ALL ACCESS ROADS ARE PAVED AND WILL BE CLEARLY SIGNPOSTED.

GUEST PARKING ACCESS ROUTE

THE SCENIC SUPPER

## THE SCENIC SUPPER TODENHAM MANOR FARM

PROPOSED PLAN

\_