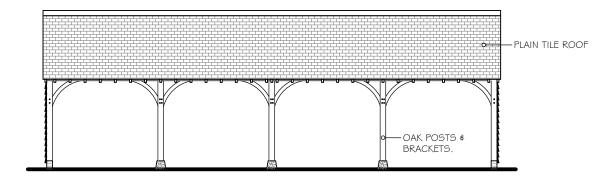

SIDE ELEVATION

FRONT ELEVATION

PLAIN TILE ROOF.

 PLAIN TILE ROOF.

 WELSH SLATE.

 BLACK STAINED
WEATHERBOARDING.

 DRICK PLINTH.

REAR ELEVATION